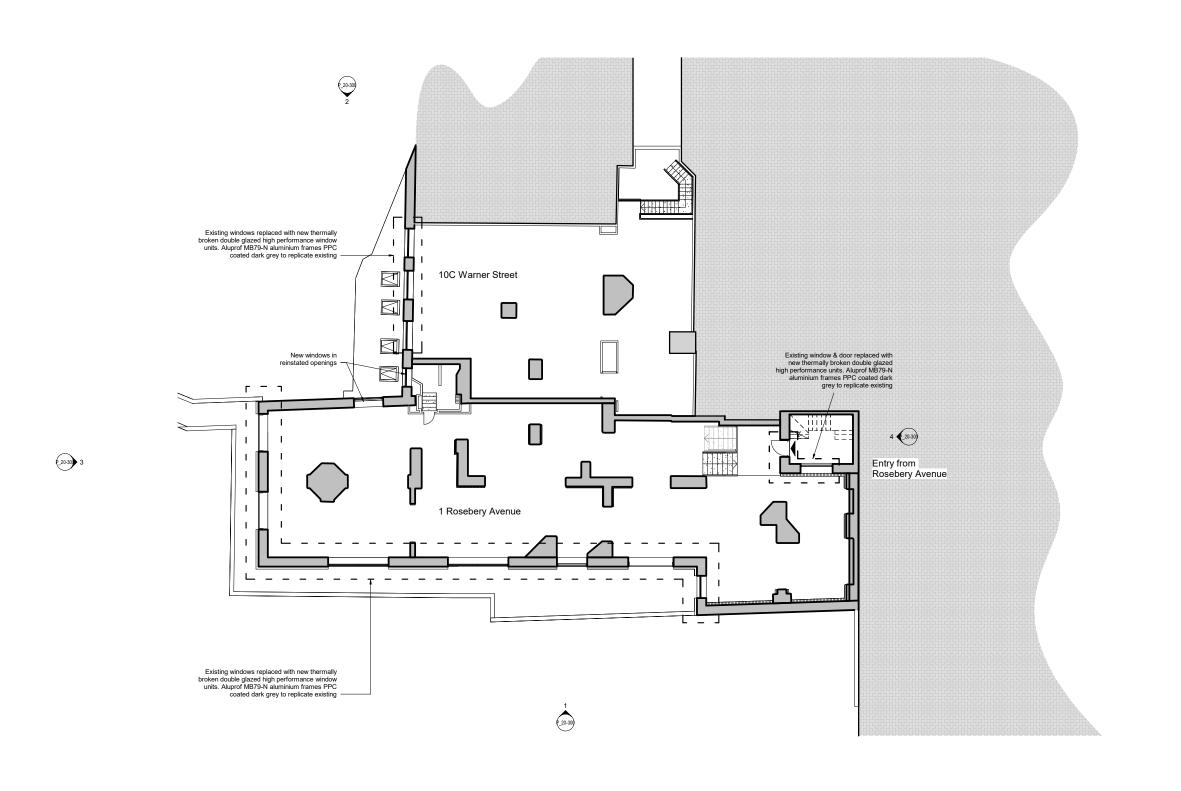

Users must not scale from drawings; written dimensions govern. All dimensions are in millimeters unless otherwise stated. Files are provided for user's reference only and revisions to files may be issued. Studio Fothergill Architects make no warranty of any kind, express or implied, with adequacy for any particular purpose including construction. Users must immediately notify Studio Fothergill in writing of any discrepancies

Studio Fothergill

T +44 (0) 7588131127 E hannah@studiofothergill.com

Project Project No. 2404

Kane Offices

1 Rosebery Avenue & 10C Warner Street

Drawing Title

First Floor Plan Proposed

Drawing Number 2404\_P\_20-100

Scale @ A3 Scale @ A1

Revision Date 240911

1:100 YY MM DD

10 20m