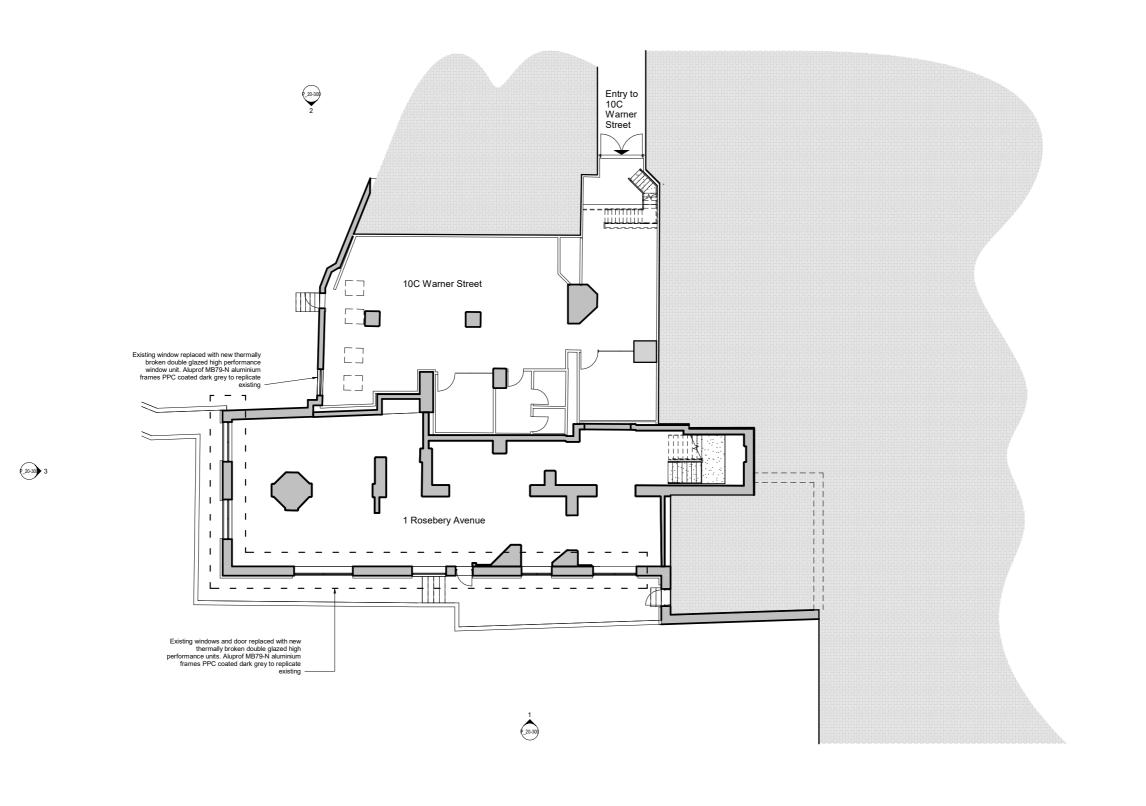

## Studio Fothergill

T +44 (0) 7588131127 E hannah@studiofothergill.com

Project No. 2404 Project

Kane Offices

1 Rosebery Avenue & 10C Warner Street

Drawing Title

Ground Floor Plan Proposed

Drawing Number 2404\_P\_20-099