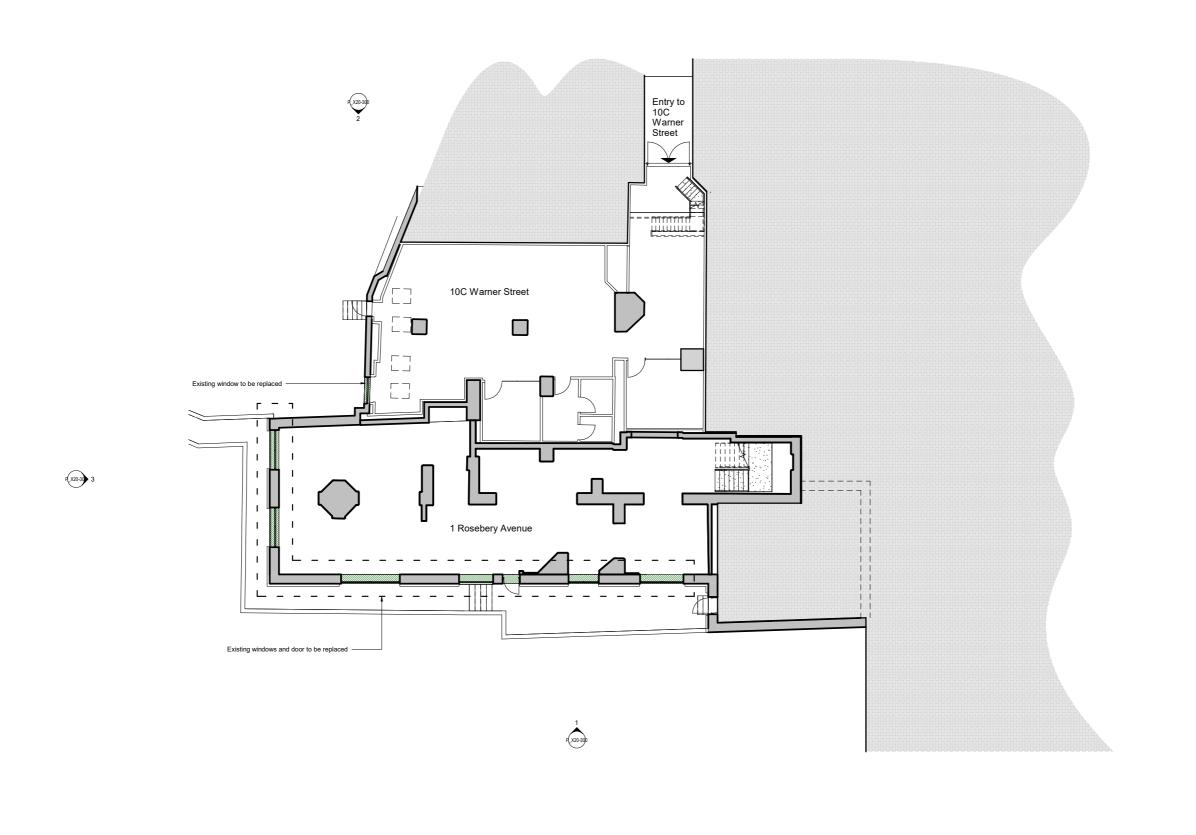

Existing window / door - to be replaced

New / Reinstated window opening

Studio Fothergill

Project Project No. 2404

Kane Offices

1 Rosebery Avenue & 10C Warner Street

Drawing Title

Ground Floor Plan Existing