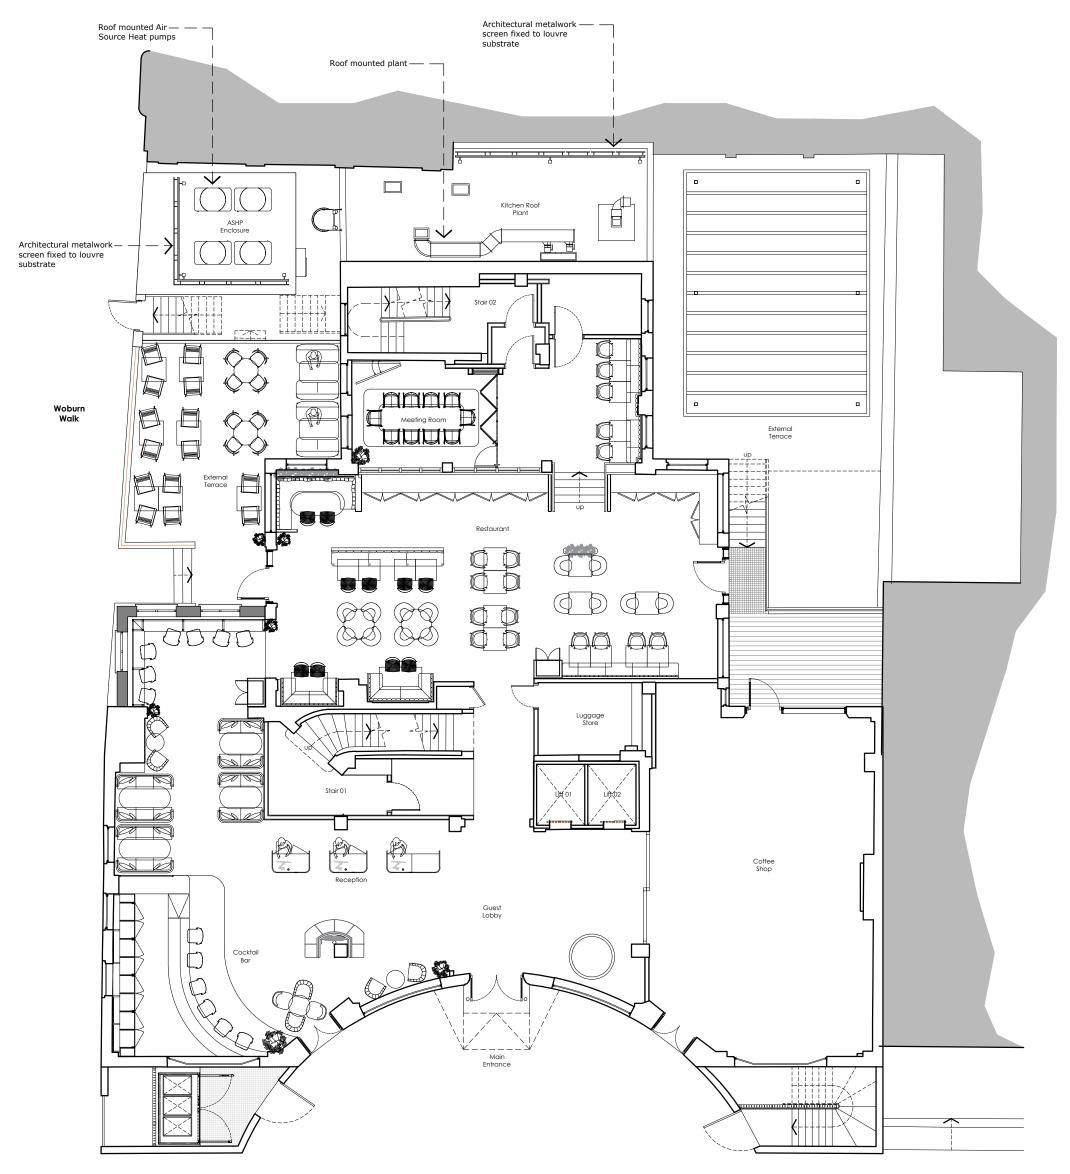

|  | Do not scale from this drawing. If in doubt, ask. This drawing is the property of maith design limited and must not be copied, reproduced or disclosed without written permission. | previous revisions<br>revision:<br>First issue | by:<br>MD | date:<br>12.09.2024 | suite 320-323<br>baltic chambers<br>50 wellington street<br>glasgow g2 6hj<br>office@maithdesign.com<br>www.maithdesign.com | MALTE H | project<br>client    | 0100 County Hotel Euston<br>Spendid Hospitality Group |  |
|--|------------------------------------------------------------------------------------------------------------------------------------------------------------------------------------|------------------------------------------------|-----------|---------------------|-----------------------------------------------------------------------------------------------------------------------------|---------|----------------------|-------------------------------------------------------|--|
|  |                                                                                                                                                                                    |                                                |           |                     |                                                                                                                             |         | drawing              | Proposed Plan: Ground Floor                           |  |
|  |                                                                                                                                                                                    |                                                |           |                     |                                                                                                                             |         | scale @ A3           | 1:125                                                 |  |
|  |                                                                                                                                                                                    |                                                |           |                     |                                                                                                                             |         | dwg number PL(00)610 | r PL(00)610                                           |  |
|  |                                                                                                                                                                                    |                                                |           |                     |                                                                                                                             |         | revision             | -                                                     |  |
|  |                                                                                                                                                                                    |                                                |           |                     |                                                                                                                             |         | date                 | 12.09.2024                                            |  |
|  |                                                                                                                                                                                    |                                                |           |                     |                                                                                                                             |         | status               | Planning                                              |  |