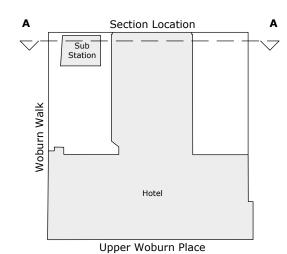

previous revisions project 0100 County Hotel Euston This drawing is the property of maith design limited and must not be copied, reproduced or disclosed without written permission suite 320-323 by: MD date: client Splendid Hospitality Group 12.09.2024 baltic chambers First issue 50 wellington street drawing Existing Section A-A This drawing is based on third party measured survey information and any discrepancies within that information is not the responsibility of Maith Design. glasgow g2 6hj  $M \land I \land H$ scale @ A3 1:125 dwg number PL(00)602 Building survey information is to be confirmed as current and verified by independent Building Surveyor. 0141 348 7700 DESIGN LTD revision office@maithdesign.com date 12.09.2024 www.maithdesign.com Planning status