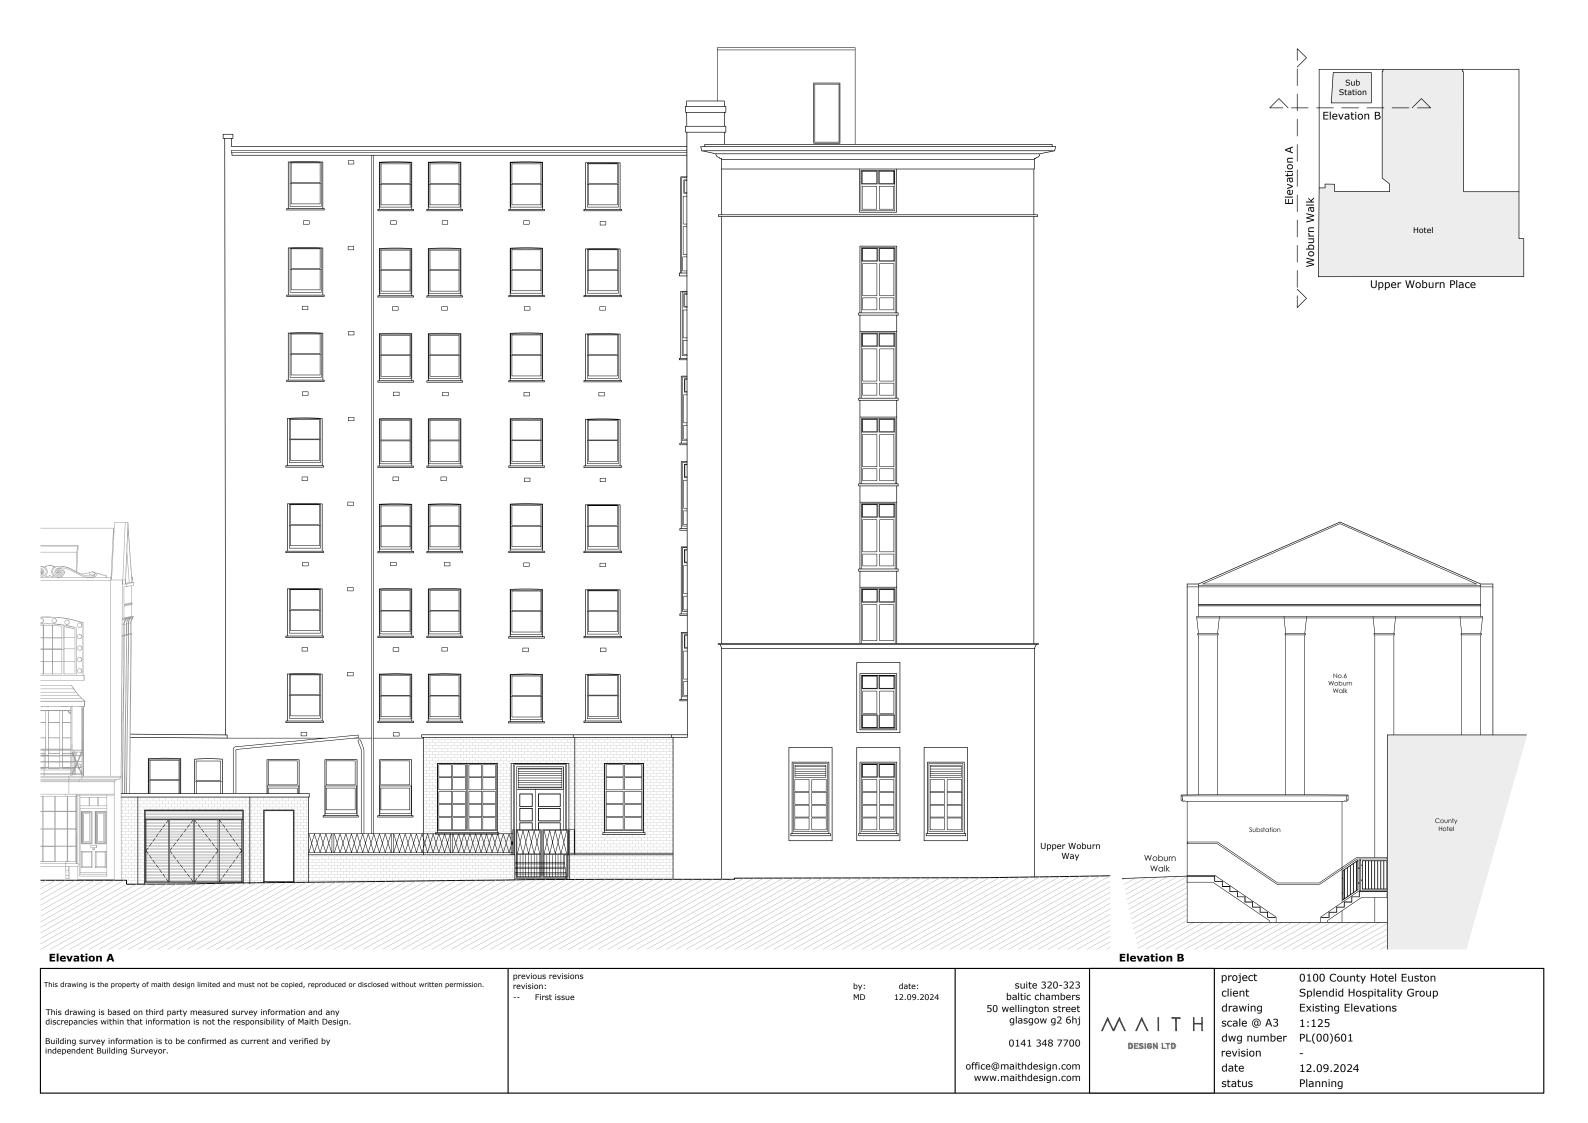

Do not scale from this drawing. If in doubt, ask. This drawing is the property of maith design limited and must not be copied, reproduced or disclosed without written permission. 0100 County Hotel Euston previous revisions project date: 12.09.2024 suite 320-323 revision: client Spendid Hospitality Group First issue baltic chambers 50 wellington street drawing Existing Plan : Ground Floor scale @ A3 1:125 glasgow g2 6hj  $\wedge \wedge \wedge | T | H$ dwg number PL(00)600 DESIGN LTD revision office@maithdesign.com 12.09.2024 date www.maithdesign.com status Planning