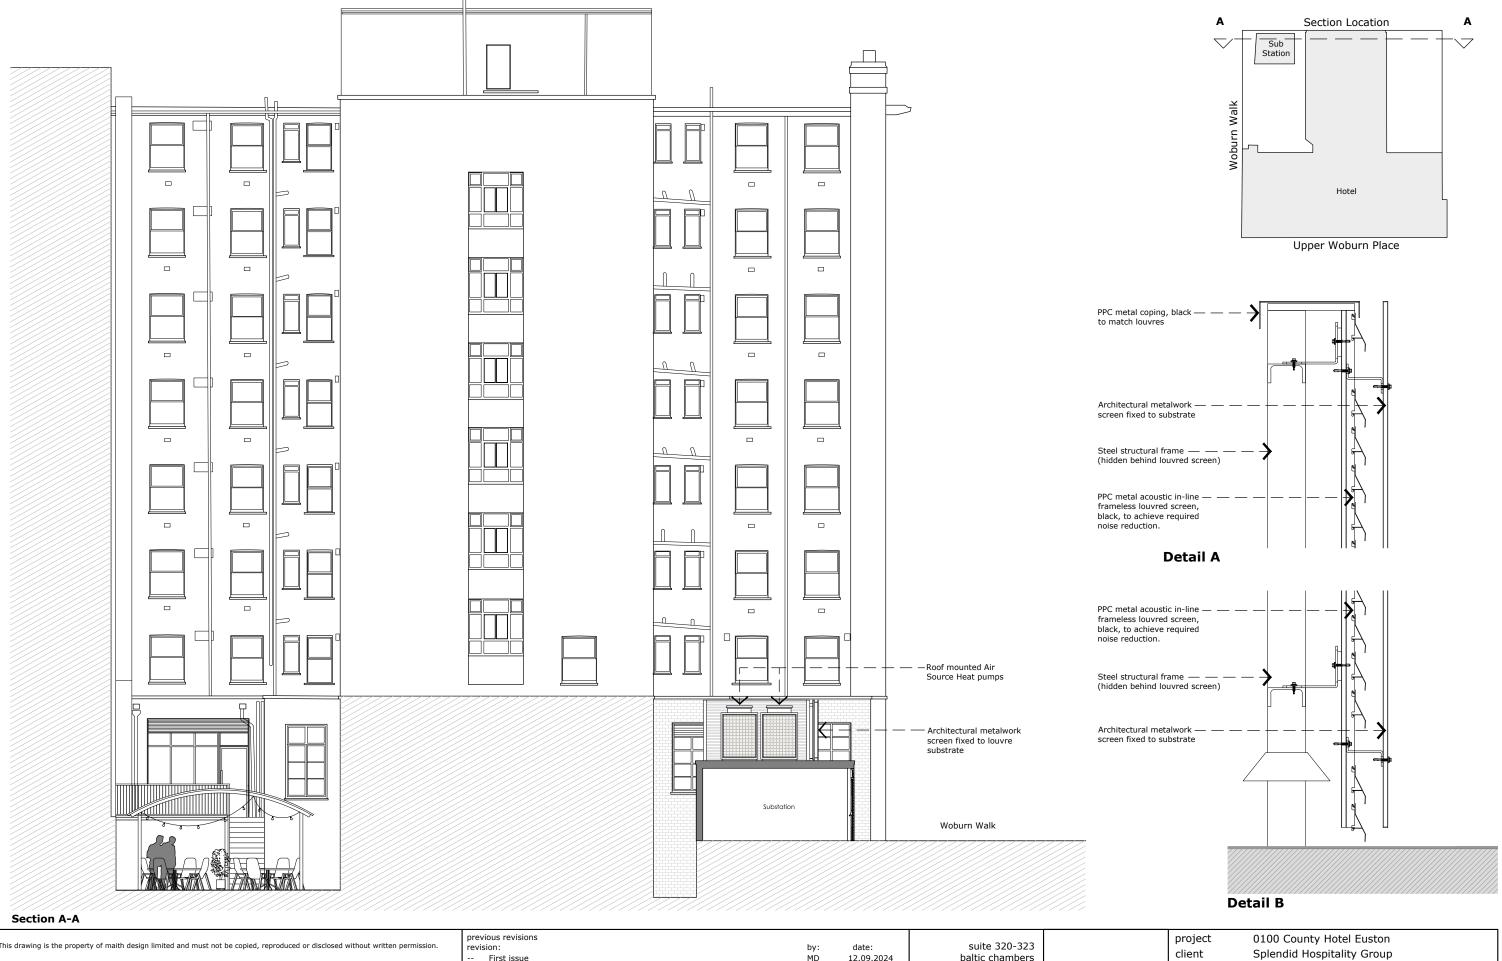

by: MD 12.09.2024 baltic chambers First issue 50 wellington street drawing Propsoed Section A-A & Details This drawing is based on third party measured survey information and any discrepancies within that information is not the responsibility of Maith Design. glasgow g2 6hj  $M \land I \land H$ scale @ A3 1:125 dwg number PL(00)612 Building survey information is to be confirmed as current and verified by independent Building Surveyor. 0141 348 7700 DESIGN LTD revision office@maithdesign.com 12.09.2024 date www.maithdesign.com status Planning