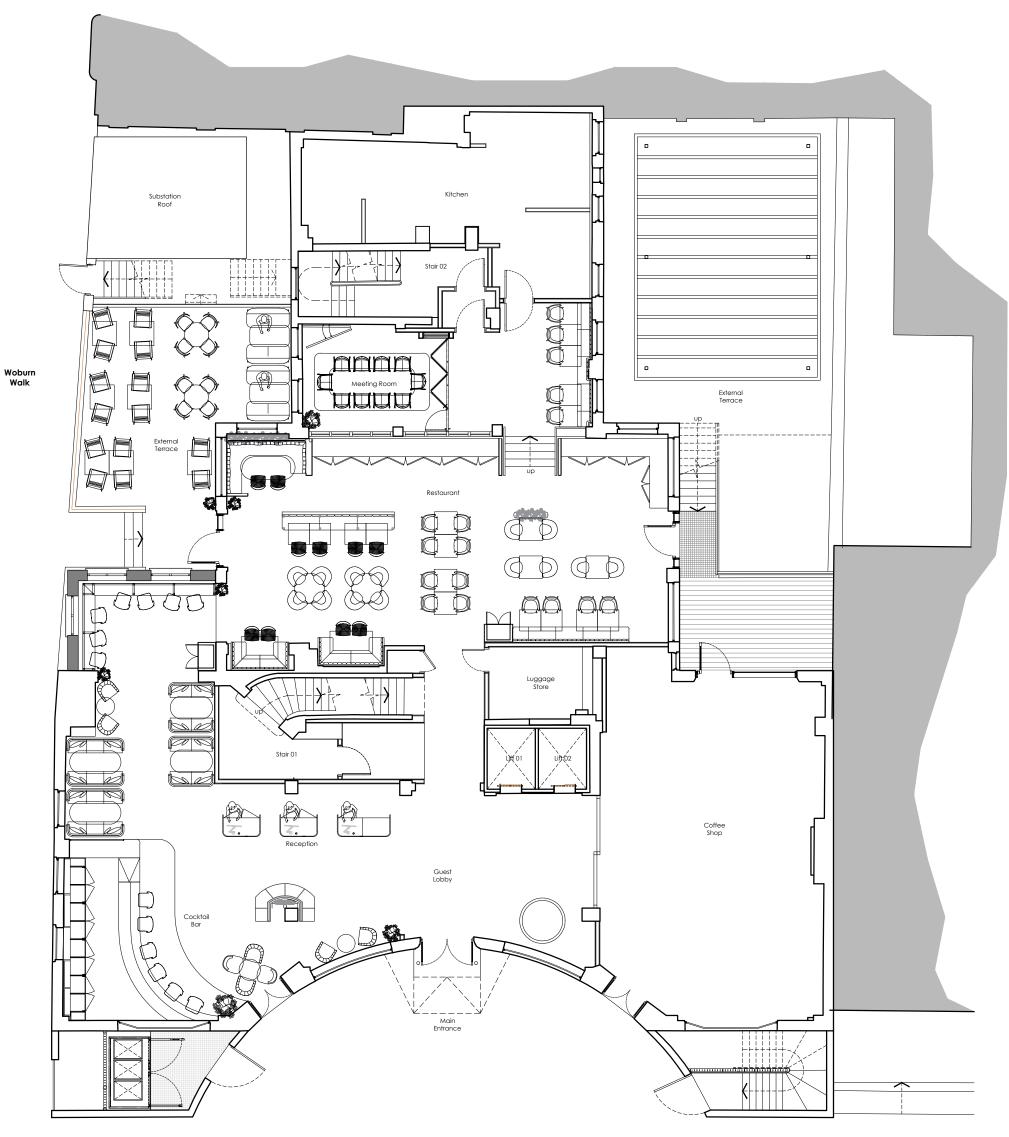

|  | Do not scale from this drawing. If in doubt, ask. This drawing is the property of maith design limited and must not be copied, reproduced or disclosed without written permission. | previous revisions<br>revision:<br>First issue | by:<br>MD | date:<br>12.09.2024 | suite 320-323<br>baltic chambers<br>50 wellington street<br>glasgow g2 6hj<br>office@maithdesign.com<br>www.maithdesign.com | MALTE H | project<br>client    | 0100 County Hotel Euston<br>Spendid Hospitality Group |  |
|--|------------------------------------------------------------------------------------------------------------------------------------------------------------------------------------|------------------------------------------------|-----------|---------------------|-----------------------------------------------------------------------------------------------------------------------------|---------|----------------------|-------------------------------------------------------|--|
|  |                                                                                                                                                                                    |                                                |           |                     |                                                                                                                             |         | drawing              | Proposed Plan: Ground Floor                           |  |
|  |                                                                                                                                                                                    |                                                |           |                     |                                                                                                                             |         | scale @ A3           | 1:125                                                 |  |
|  |                                                                                                                                                                                    |                                                |           |                     |                                                                                                                             |         | dwg number PL(00)610 | r PL(00)610                                           |  |
|  |                                                                                                                                                                                    |                                                |           |                     |                                                                                                                             |         | revision             | -                                                     |  |
|  |                                                                                                                                                                                    |                                                |           |                     |                                                                                                                             |         | date                 | 12.09.2024                                            |  |
|  |                                                                                                                                                                                    |                                                |           |                     |                                                                                                                             |         | status               | Planning                                              |  |