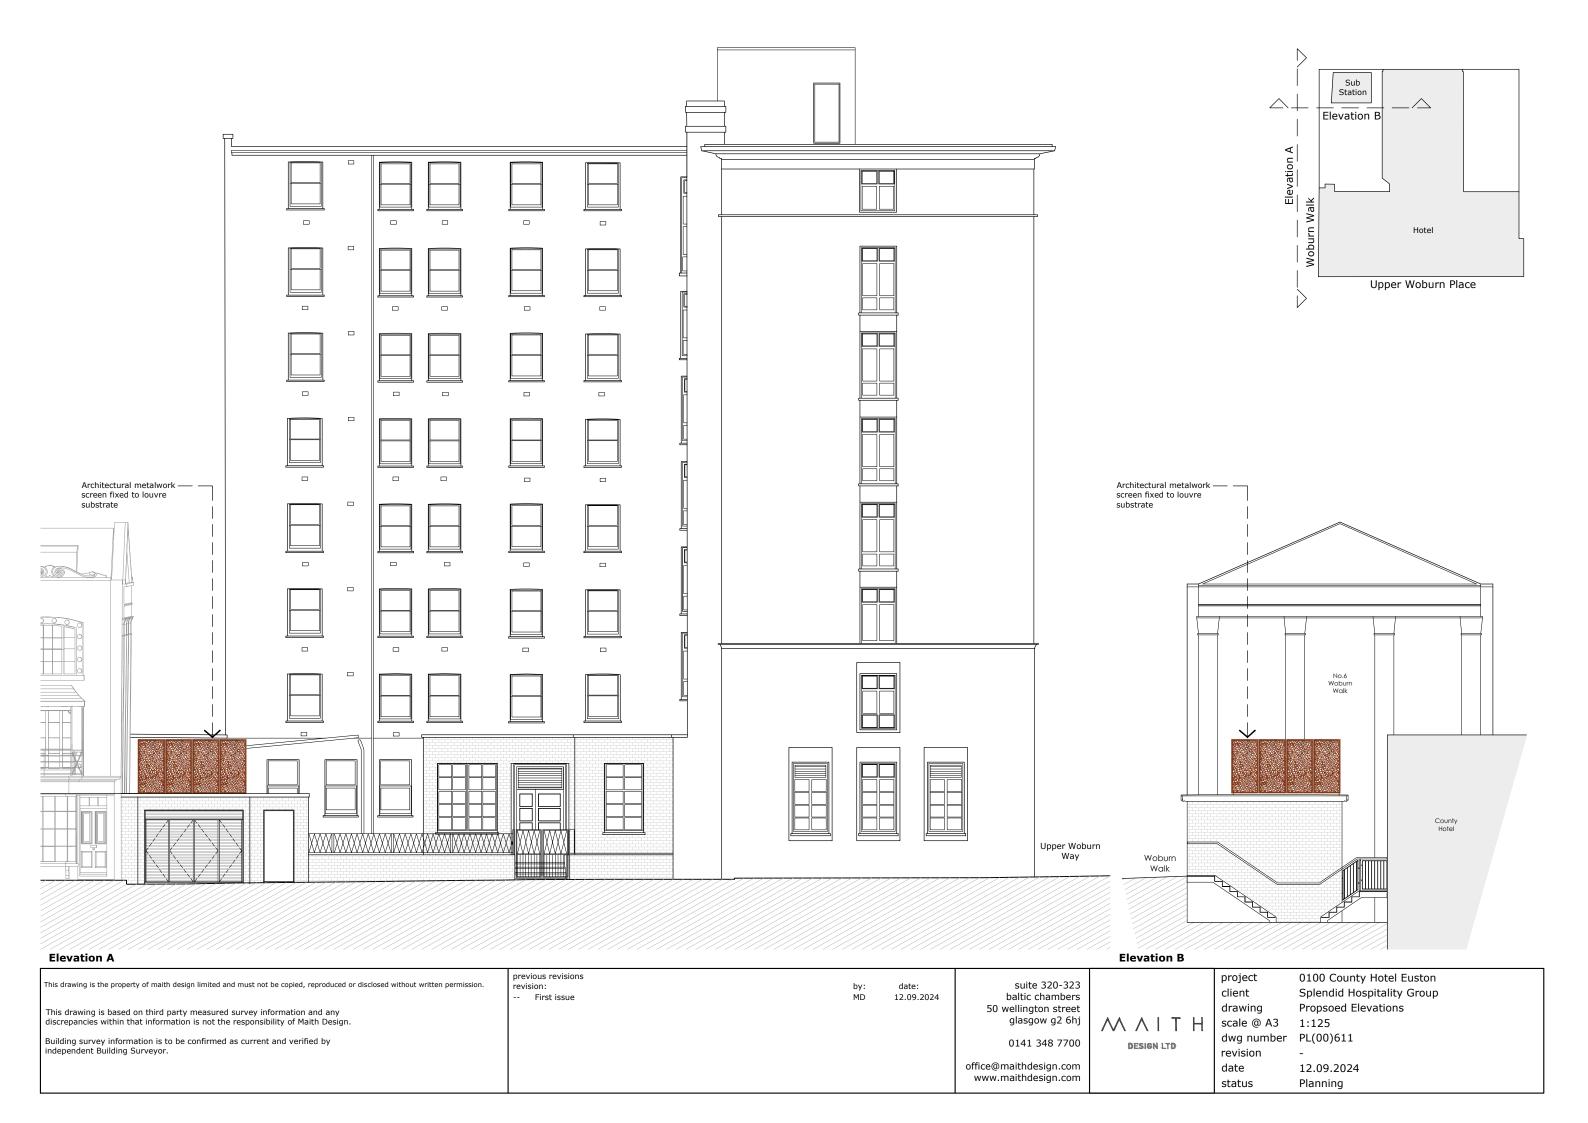

by: MD 12.09.2024 baltic chambers First issue 50 wellington street drawing Propsoed Section A-A & Details This drawing is based on third party measured survey information and any discrepancies within that information is not the responsibility of Maith Design. glasgow g2 6hj  $M \land I \land H$ scale @ A3 1:125 dwg number PL(00)612 Building survey information is to be confirmed as current and verified by independent Building Surveyor. 0141 348 7700 DESIGN LTD revision office@maithdesign.com 12.09.2024 date www.maithdesign.com status Planning