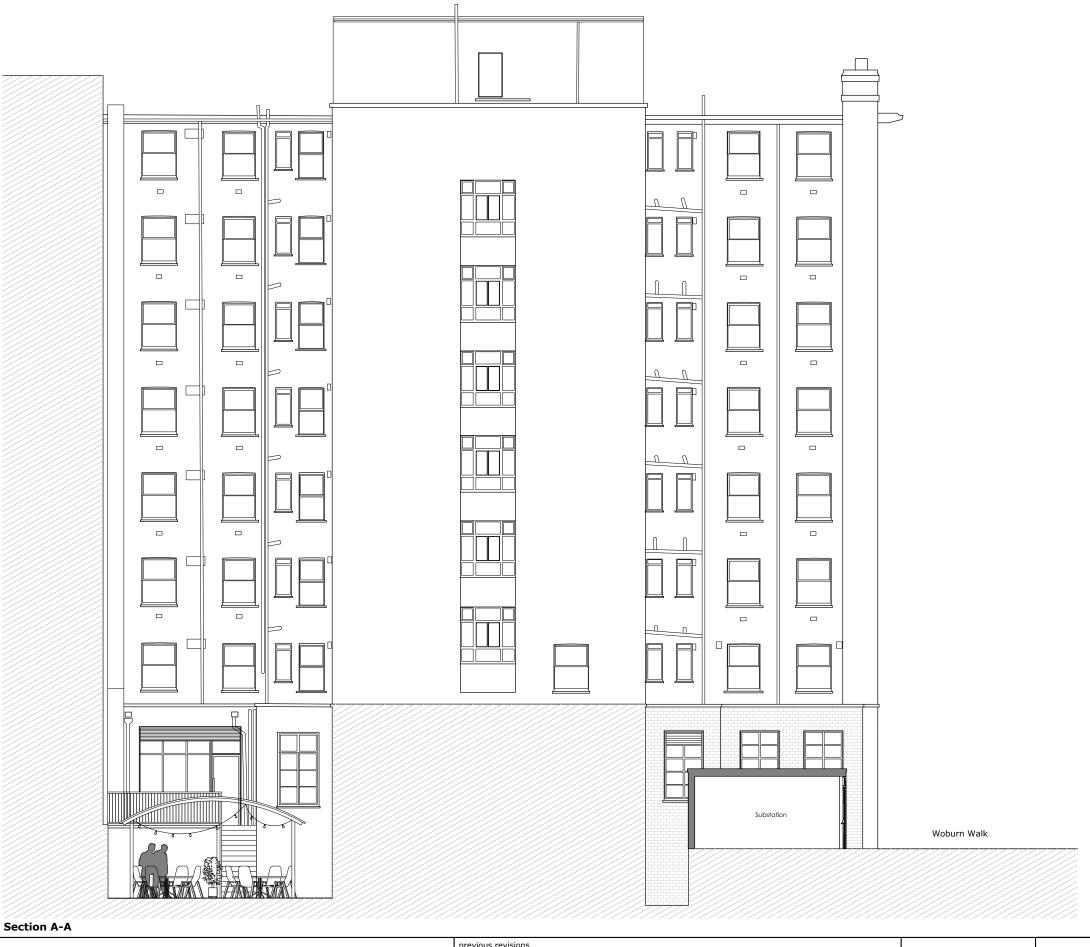

previous revisions project 0100 County Hotel Euston This drawing is the property of maith design limited and must not be copied, reproduced or disclosed without written permission suite 320-323 by: MD date: client Splendid Hospitality Group 12.09.2024 baltic chambers First issue 50 wellington street drawing Existing Section A-A This drawing is based on third party measured survey information and any discrepancies within that information is not the responsibility of Maith Design. glasgow g2 6hj  $M \land I \land H$ scale @ A3 1:125 dwg number PL(00)602 Building survey information is to be confirmed as current and verified by independent Building Surveyor. 0141 348 7700 DESIGN LTD revision office@maithdesign.com date 12.09.2024 www.maithdesign.com Planning status