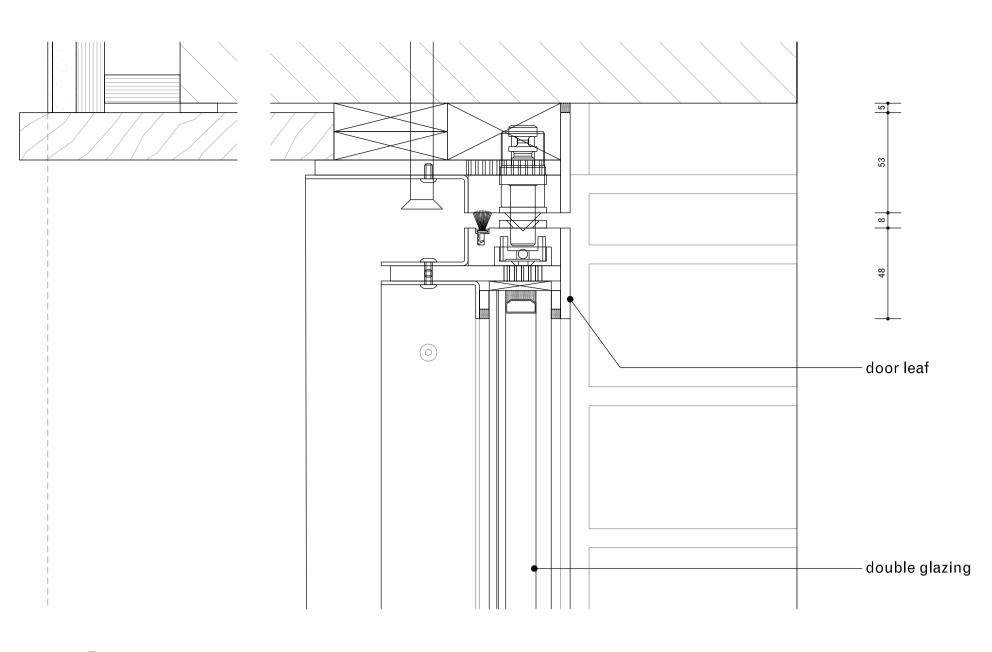

D1 Section 1:2 31\_02 Detail door head

D2 Section 1:2 31\_02 Detail door leaf

General notes:

Do not scale from drawings. Errors to be reported immediately to the Architect. To be read in conjuntion with all relevant Architects', Services and Structural Engineers' drawings.

All existing site, tree and building information has been compiled from different sources.

All dimensions to be checked on site.

--- Soft strlp Site boundary

For ironmongery, refer to 90\_

For structural openings, refer to door schedule 90\_ For finishes refer to schedule 90\_