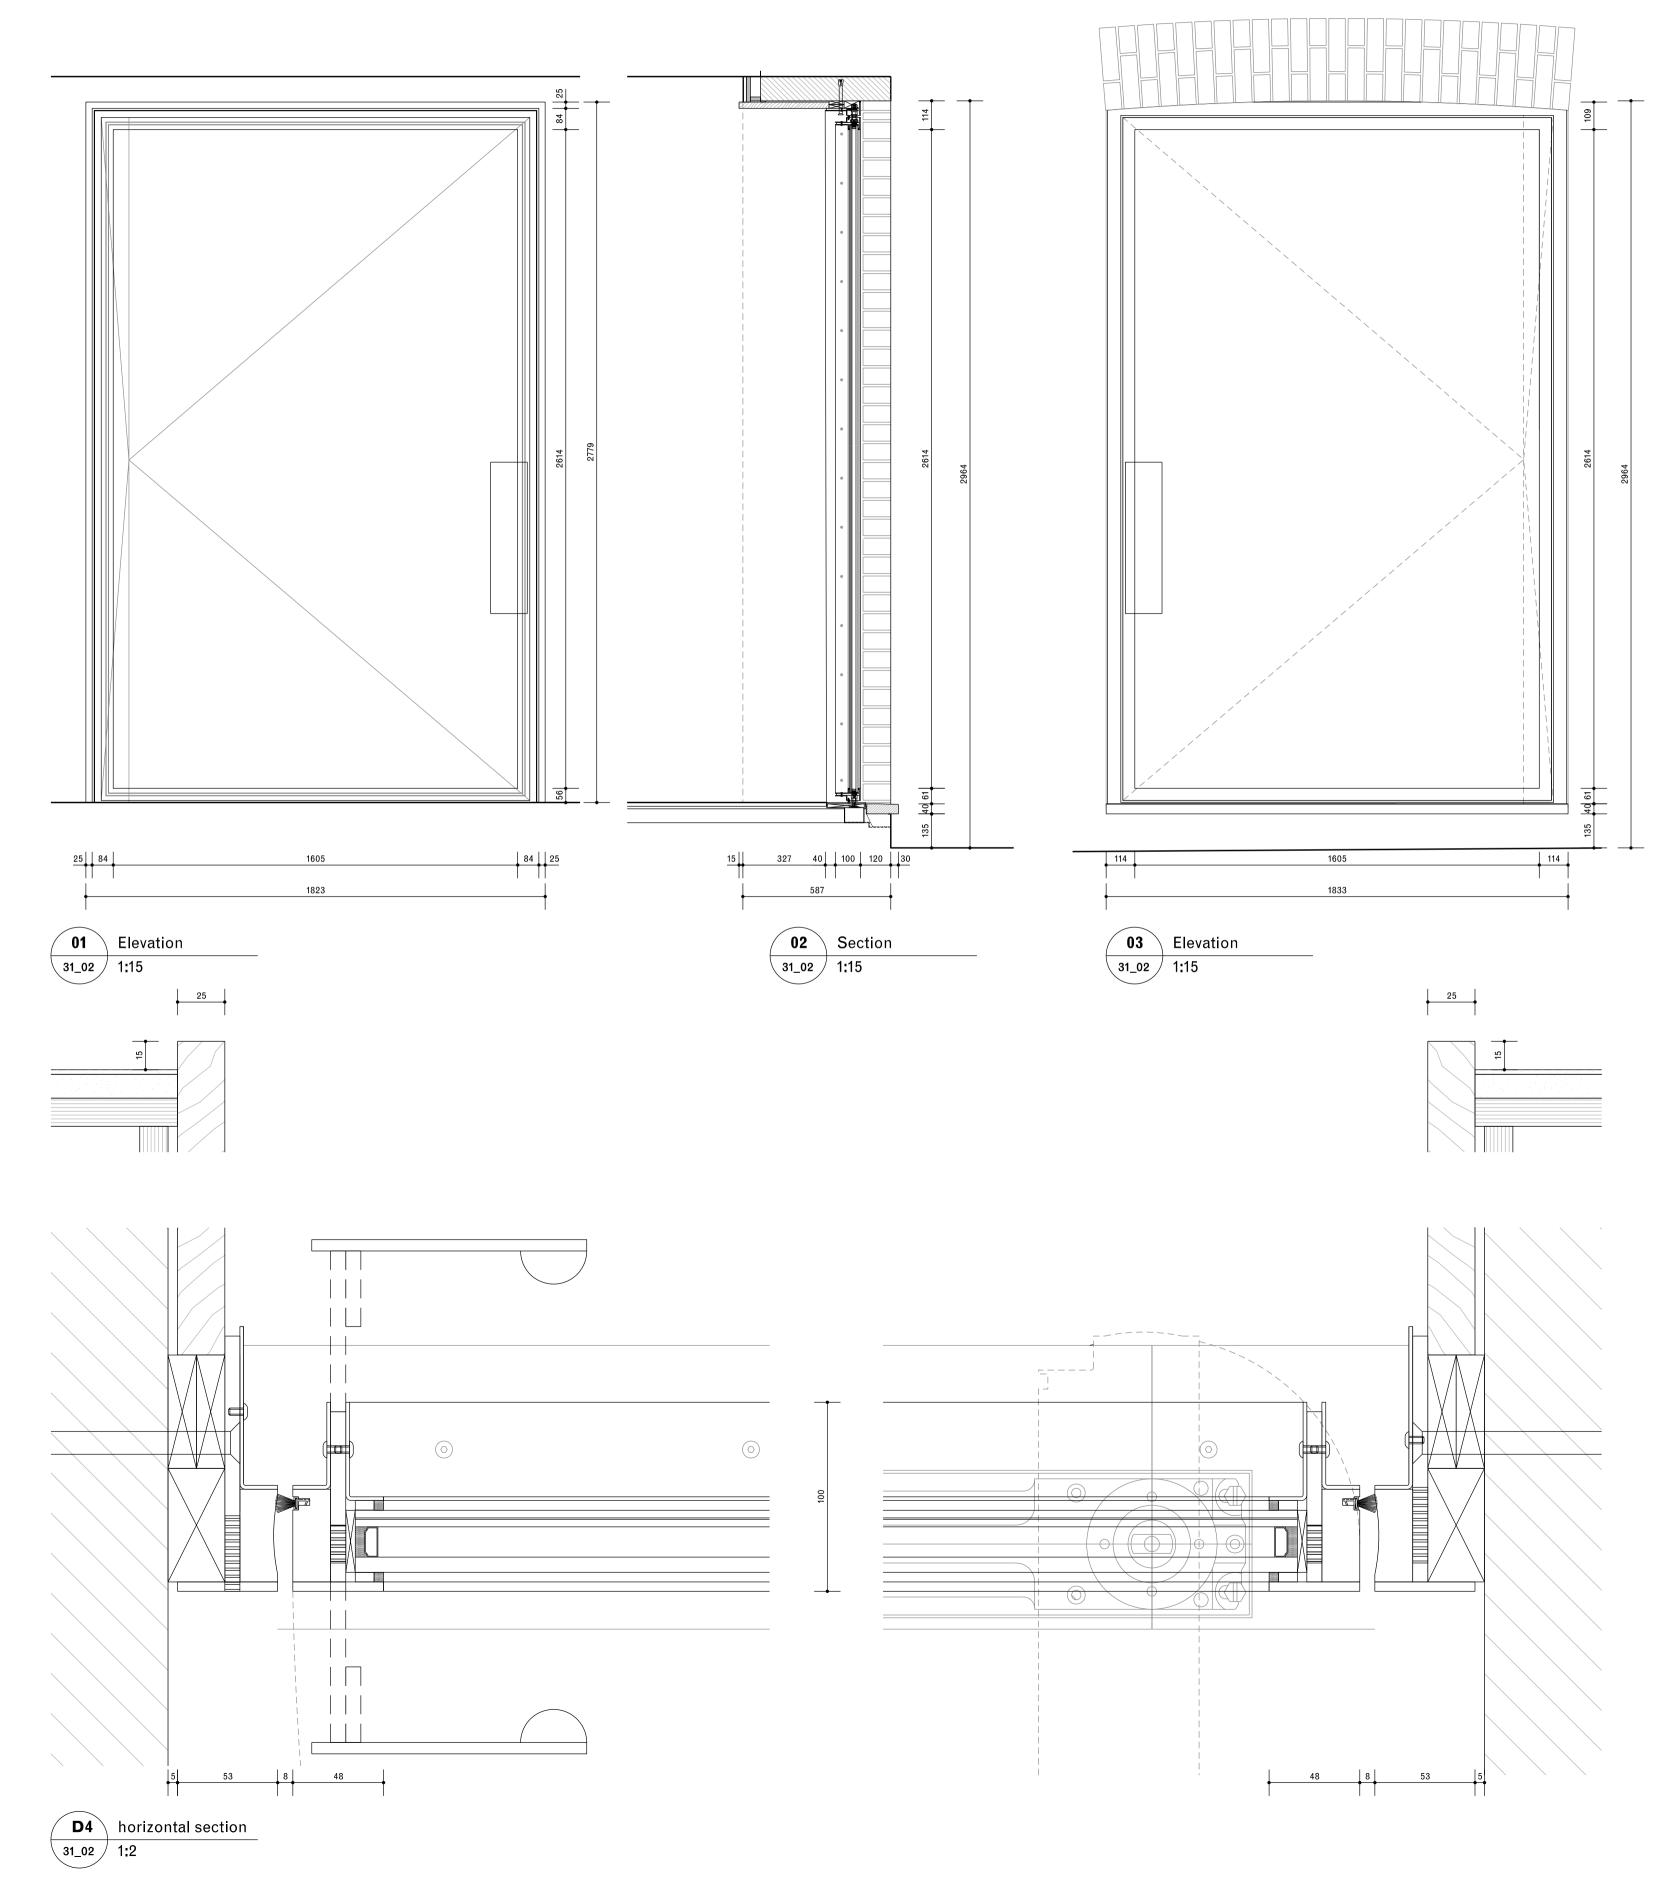

D1 Section 1:2 31\_02 Detail door head

D2 Section 1:2 31\_02 Detail door leaf

General notes:

Do not scale from drawings. Errors to be reported immediately to the Architect. To be read in conjuntion with all relevant Architects', Services and Structural Engineers' drawings.

All existing site, tree and building information has been compiled from different sources.

All dimensions to be checked on site.

--- Soft strlp Site boundary

For ironmongery, refer to 90\_

For structural openings, refer to door schedule 90\_ For finishes refer to schedule 90\_