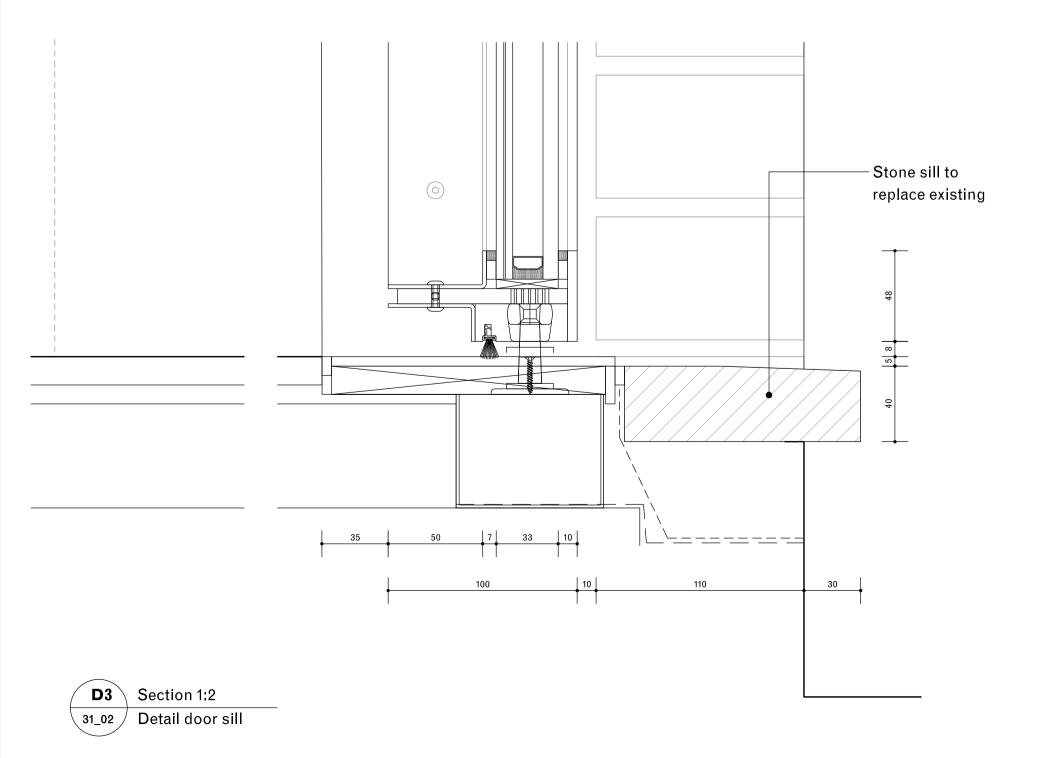

D1 Section 1:2 31\_02 Detail door head

D2 Section 1:2 31\_02 Detail door leaf

General notes:

Do not scale from drawings. Errors to be reported immediately to the Architect. To be read in conjuntion with all relevant Architects', Services and Structural Engineers' drawings.

All existing site, tree and building information has been compiled from different sources.

All dimensions to be checked on site.

--- Soft strlp Site boundary

For ironmongery, refer to 90\_

For structural openings, refer to door schedule 90\_ For finishes refer to schedule 90\_