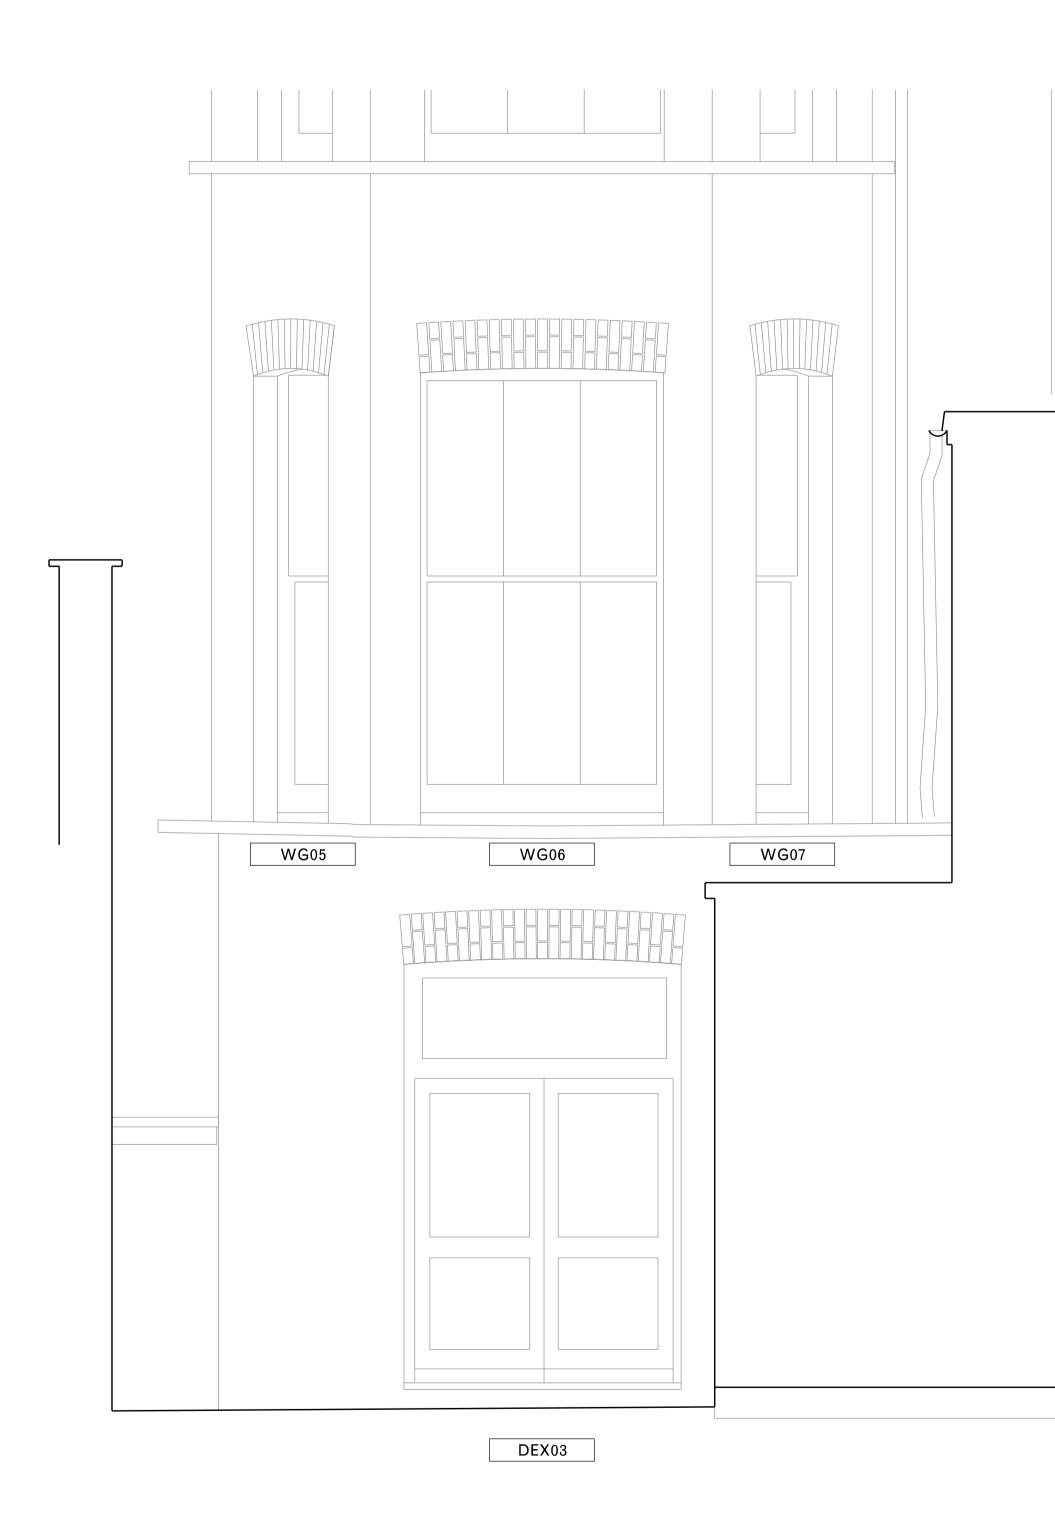

Rear facade elevation 01 Scale 1:25

General notes:

Do not scale from drawings. Errors to be reported immediately to the Architect. To be read in conjuntion with all relevant Architects', Services and Structural Engineers' drawings. All existing site, tree and building information has been compiled from different sources. All dimensions to be checked on site.

| Existing         |  |
|------------------|--|
| New              |  |
| Demolition       |  |
| – – – Soft strlp |  |
| Site boundary    |  |
|                  |  |

7 Cambridge Gate London NW1 4JX wendoverpartners.com