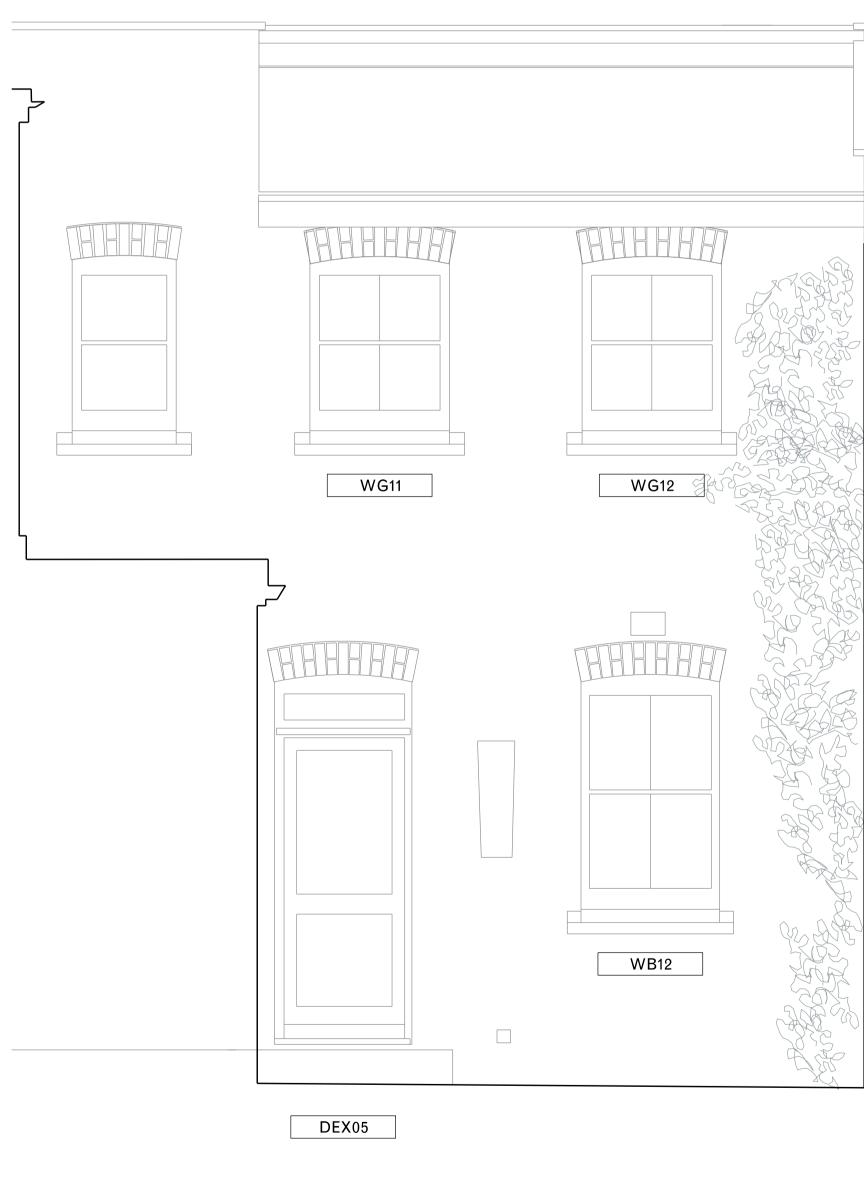

Rear facade elevation 01 Scale 1:25

General notes:

Do not scale from drawings. Errors to be reported immediately to the Architect. To be read in conjuntion with all relevant Architects', Services and Structural Engineers' drawings. All existing site, tree and building information has been compiled from different sources. All dimensions to be checked on site.

| Existing         |  |
|------------------|--|
| New              |  |
| Demolition       |  |
| – – – Soft strlp |  |
| Site boundary    |  |
|                  |  |

7 Cambridge Gate London NW1 4JX wendoverpartners.com