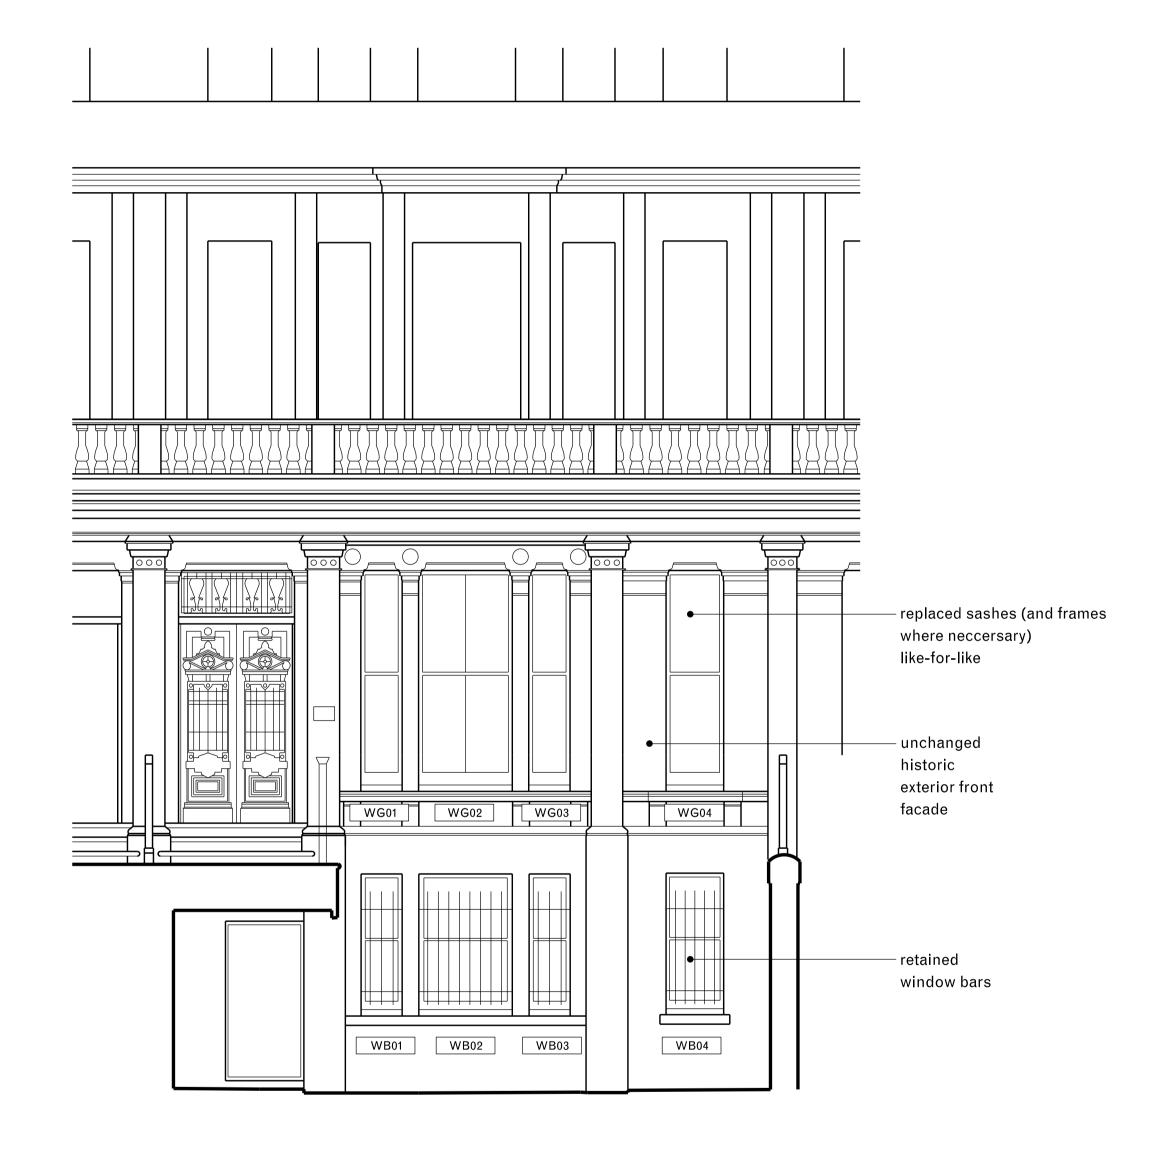

Front elevation

Mews elevation

General notes:

Do not scale from drawings.
Errors to be reported immediately to the Architect.
To be read in conjuntion with all relevant Architects', Services and Structural Engineers' drawings.
All existing site, tree and building information has been compiled from different sources.
All dlmenslons to be checked on site.

Proposed drawings
Proposed front facade and Mews elevations

Date 08/01/2024 Issue
Scale / Format 1:50 / A1 00
Drawn / Checked DMu / JPC
Approved JPC
CAD Reference