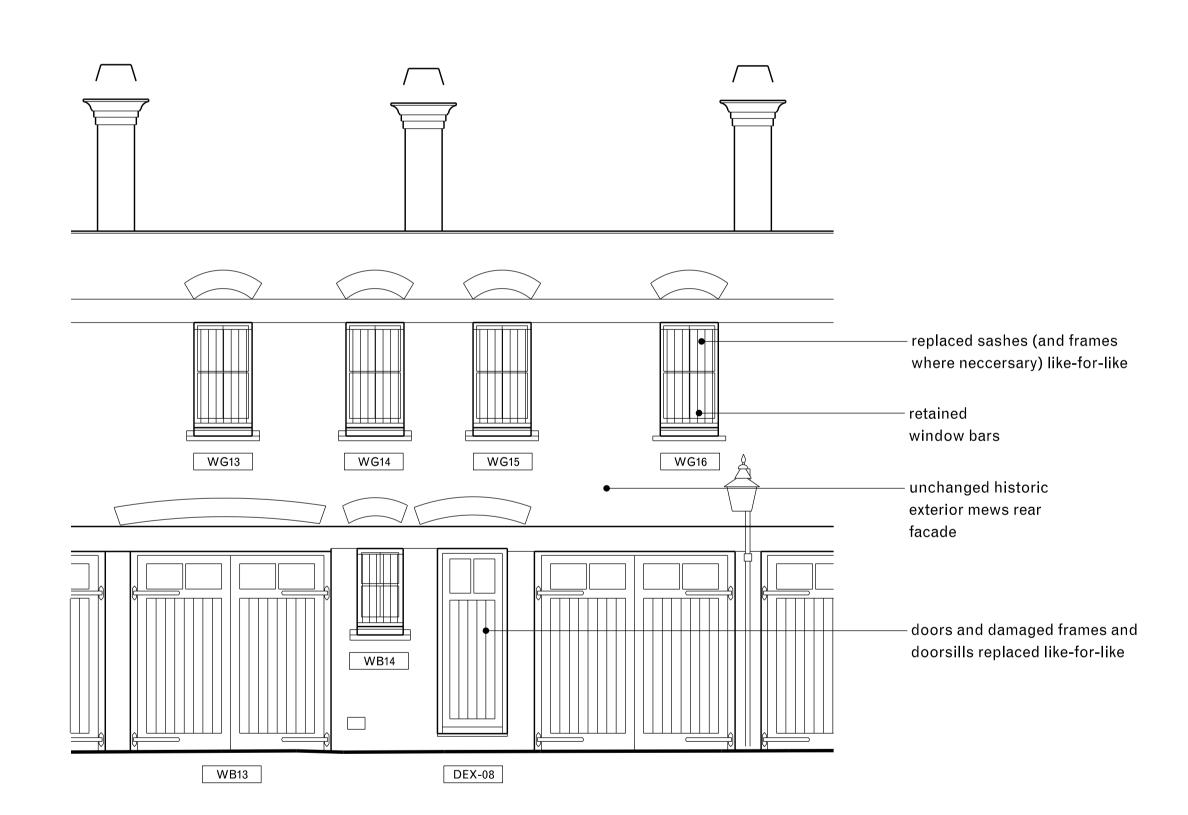

Front elevation

Mews elevation

General notes:

Do not scale from drawings.
Errors to be reported immediately to the Architect.
To be read in conjuntion with all relevant Architects', Services and Structural Engineers' drawings.
All existing site, tree and building information has been compiled from different sources.
All dlmenslons to be checked on site.

Proposed drawings
Proposed front facade and Mews elevations

Date 08/01/2024 Issue
Scale / Format 1:50 / A1 00
Drawn / Checked DMu / JPC
Approved JPC
CAD Reference