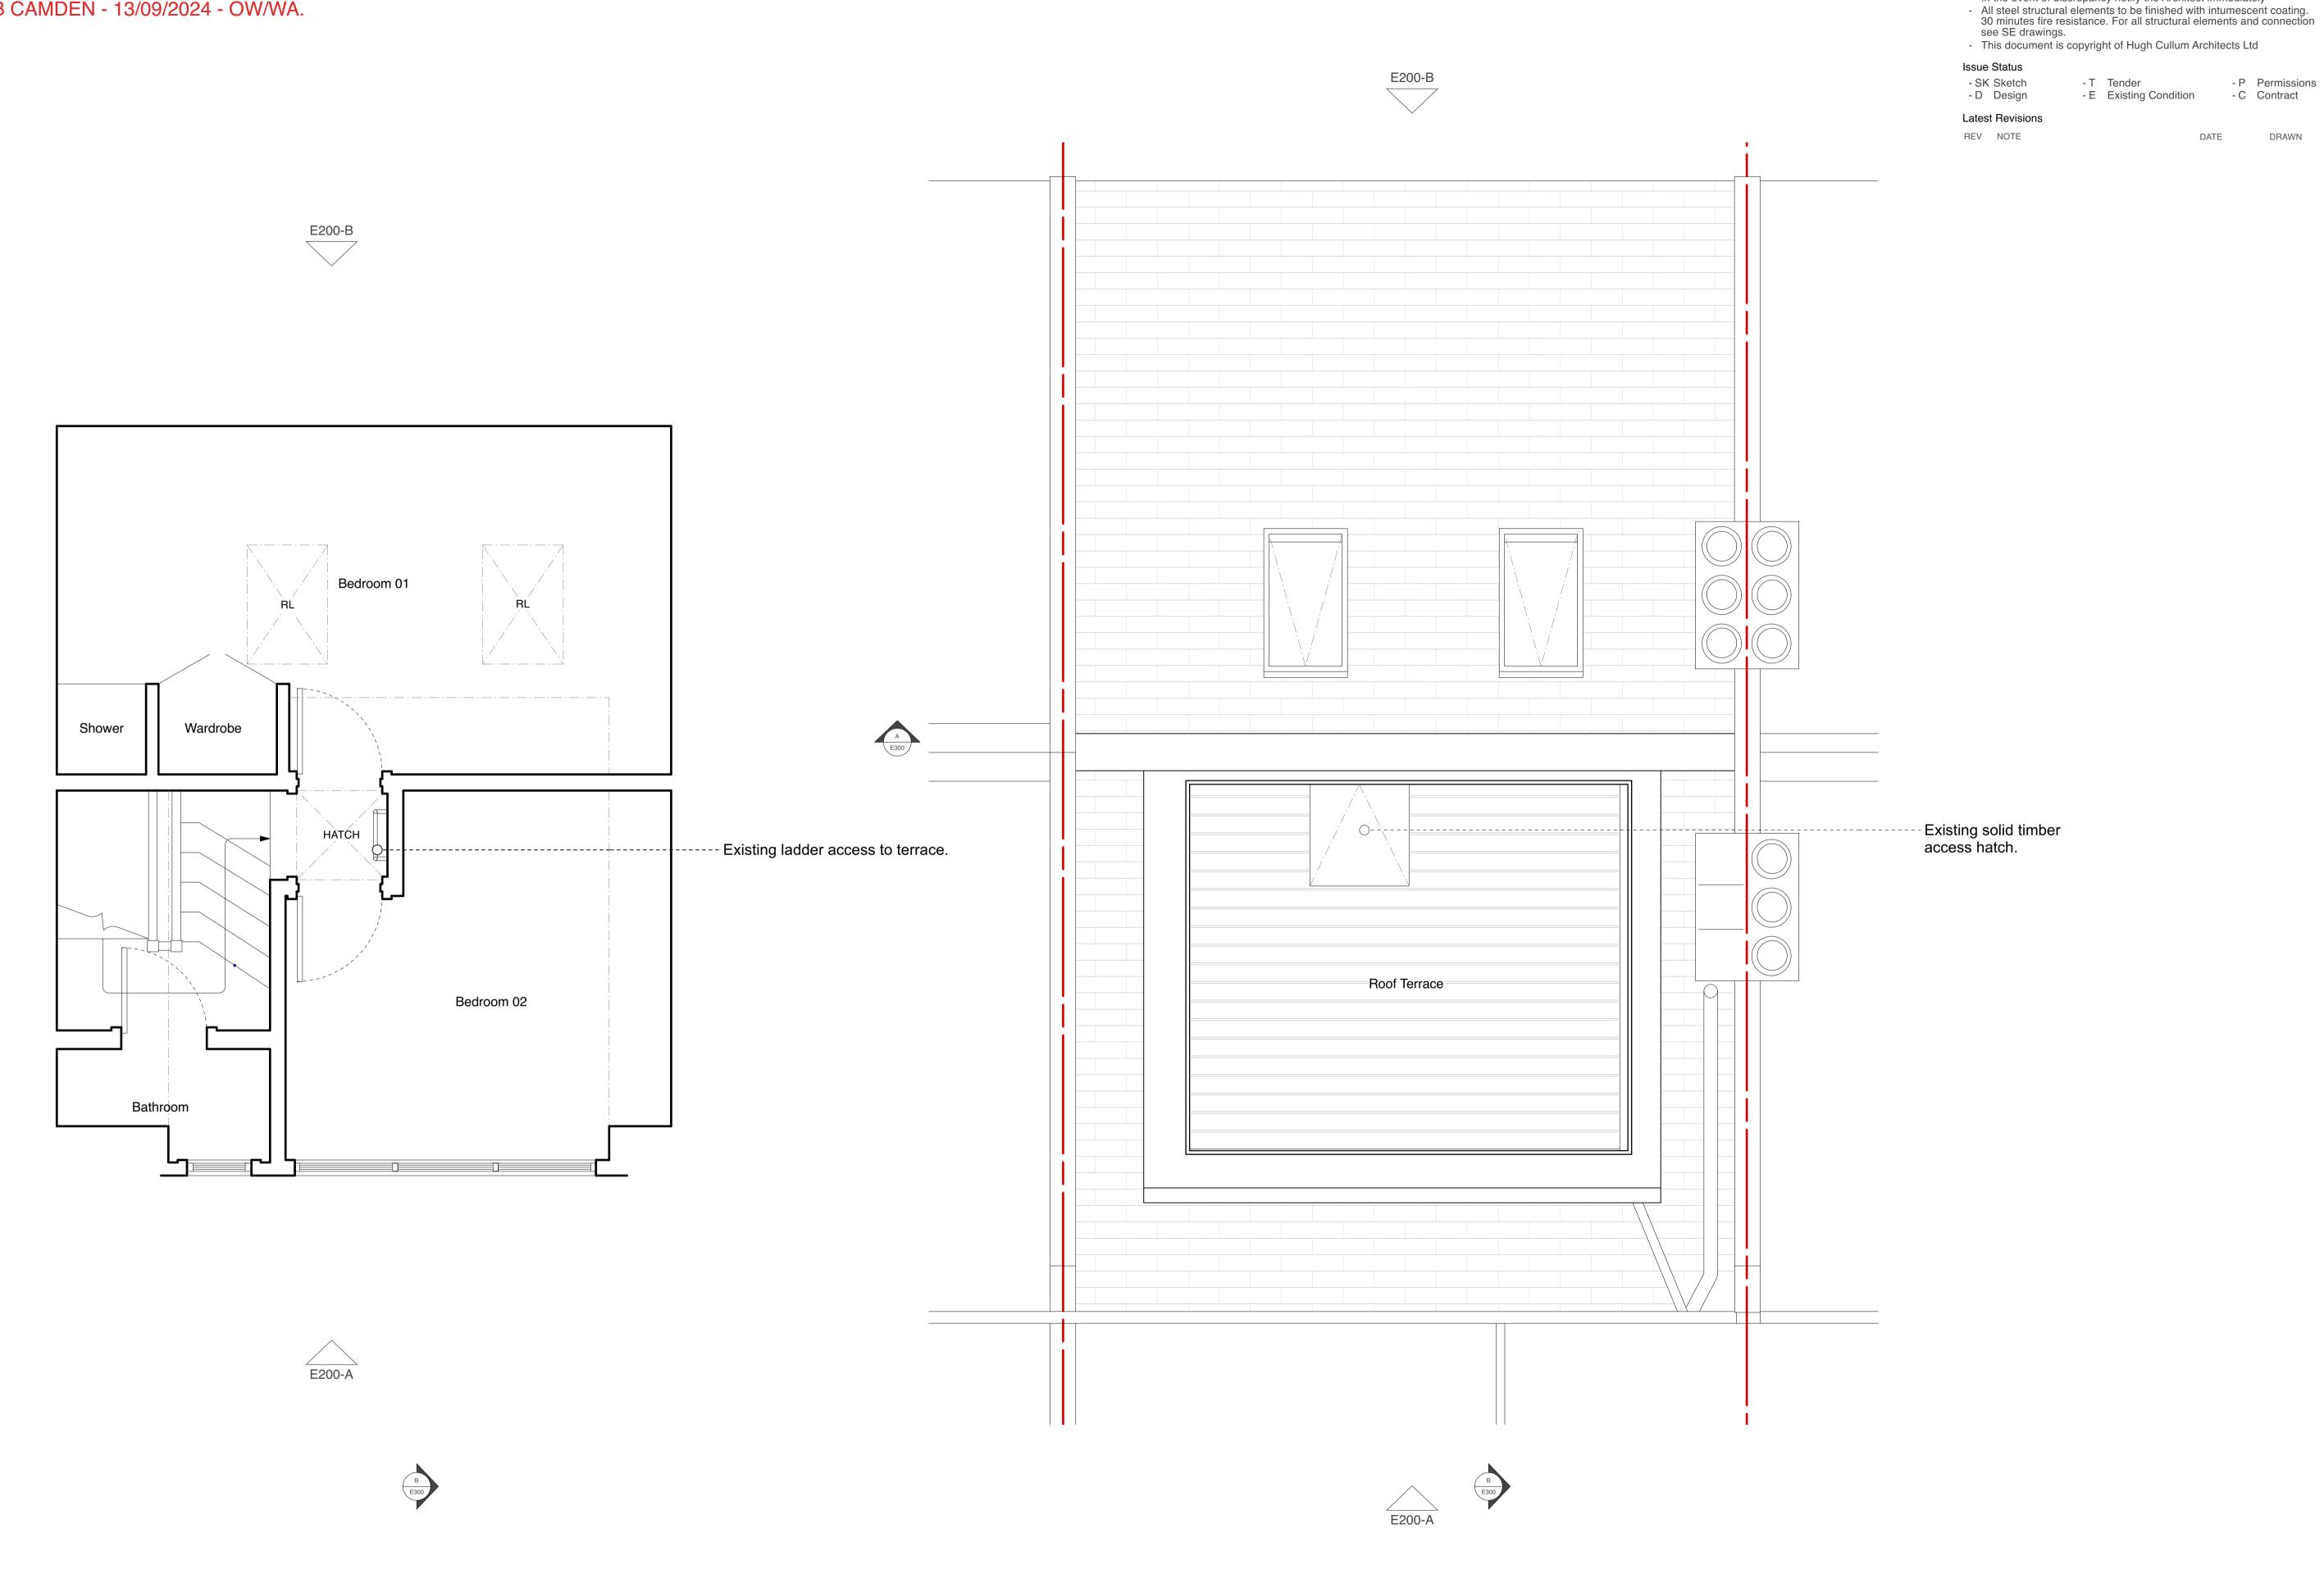

HUGH CULLUM 72 Burghley Road

General Notes

- All dimensions to be verified on site

- To be read in conjunction with all relevant documents - In the event of discrepancy notify the Architect immediately

- P Permissions

DRAWN

DATE

ARCHITECTS LTD
Bloomsbury Design
61b Judd Street
London WC1H 9QT
t 020 7387 7647
f 020 7383 7645
mail@hughcullum.com

Planning
General Arrangement
Plans - Existing
Scale at A1: 1:25
Published 13/09/2024

BR072 - E100 ()

- All dimensions to be verified on site

- To be read in conjunction with all relevant documents - In the event of discrepancy notify the Architect immediately

All steel structural elements to be finished with intumescent coating.
 30 minutes fire resistance. For all structural elements and connection see SE drawings.

- This document is copyright of Hugh Cullum Architects Ltd

Issue Status

- SK Sketch - D Design - T Tender - P Permission - E Existing Condition - C Contract

Latest Revisions

REV NOTE DATE DRAWN

- P Permissions