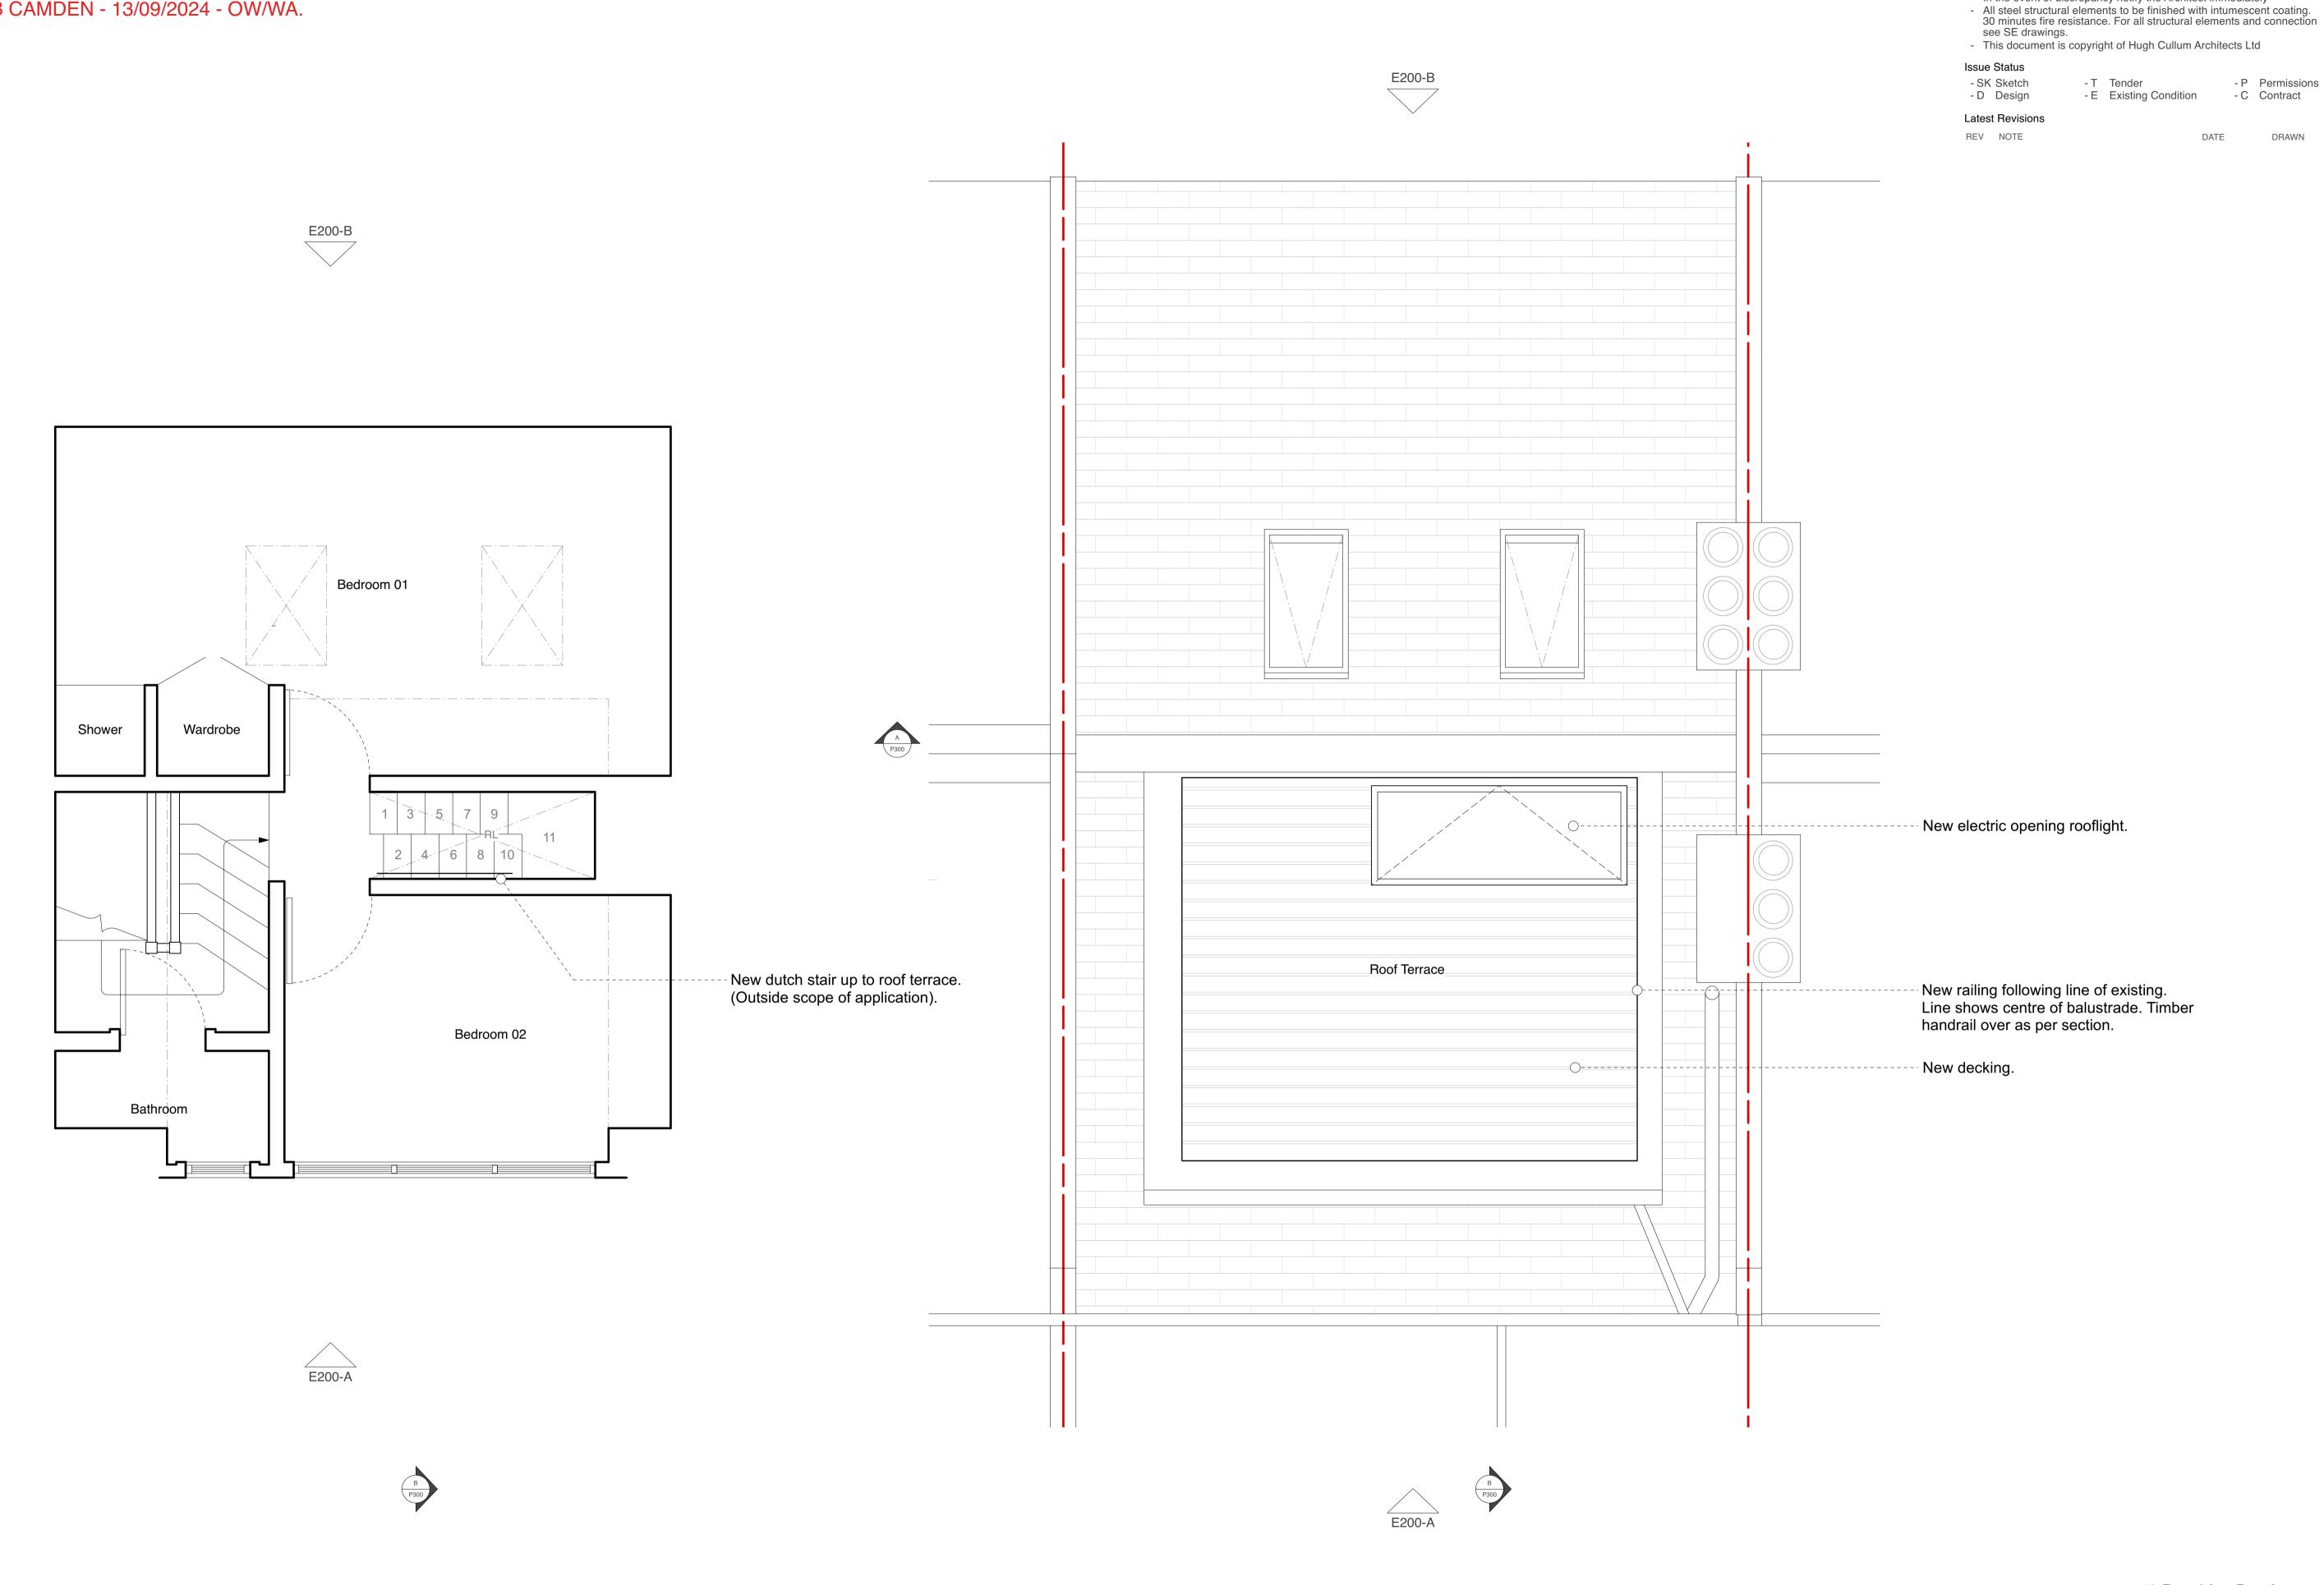

General Notes

- All dimensions to be verified on site

- To be read in conjunction with all relevant documents - In the event of discrepancy notify the Architect immediately

General Arrangement London WC1H 9QT Plans - Proposed t 0 2 0 7 3 8 7 7 6 4 7 Scale at A1: 1:25 Scale at A1: 1:25 Published 13/09/2024 f 020 7383 7645 mail@hughcullum.com BR072 - P100 ( )

- All dimensions to be verified on site - To be read in conjunction with all relevant documents

- In the event of discrepancy notify the Architect immediately

All steel structural elements to be finished with intumescent coating.
 30 minutes fire resistance. For all structural elements and connection see SE drawings.

- This document is copyright of Hugh Cullum Architects Ltd Issue Status

- SK Sketch - D Design - T Tender - P Permissior - E Existing Condition - C Contract - P Permissions

Latest Revisions REV NOTE

DATE DRAWN