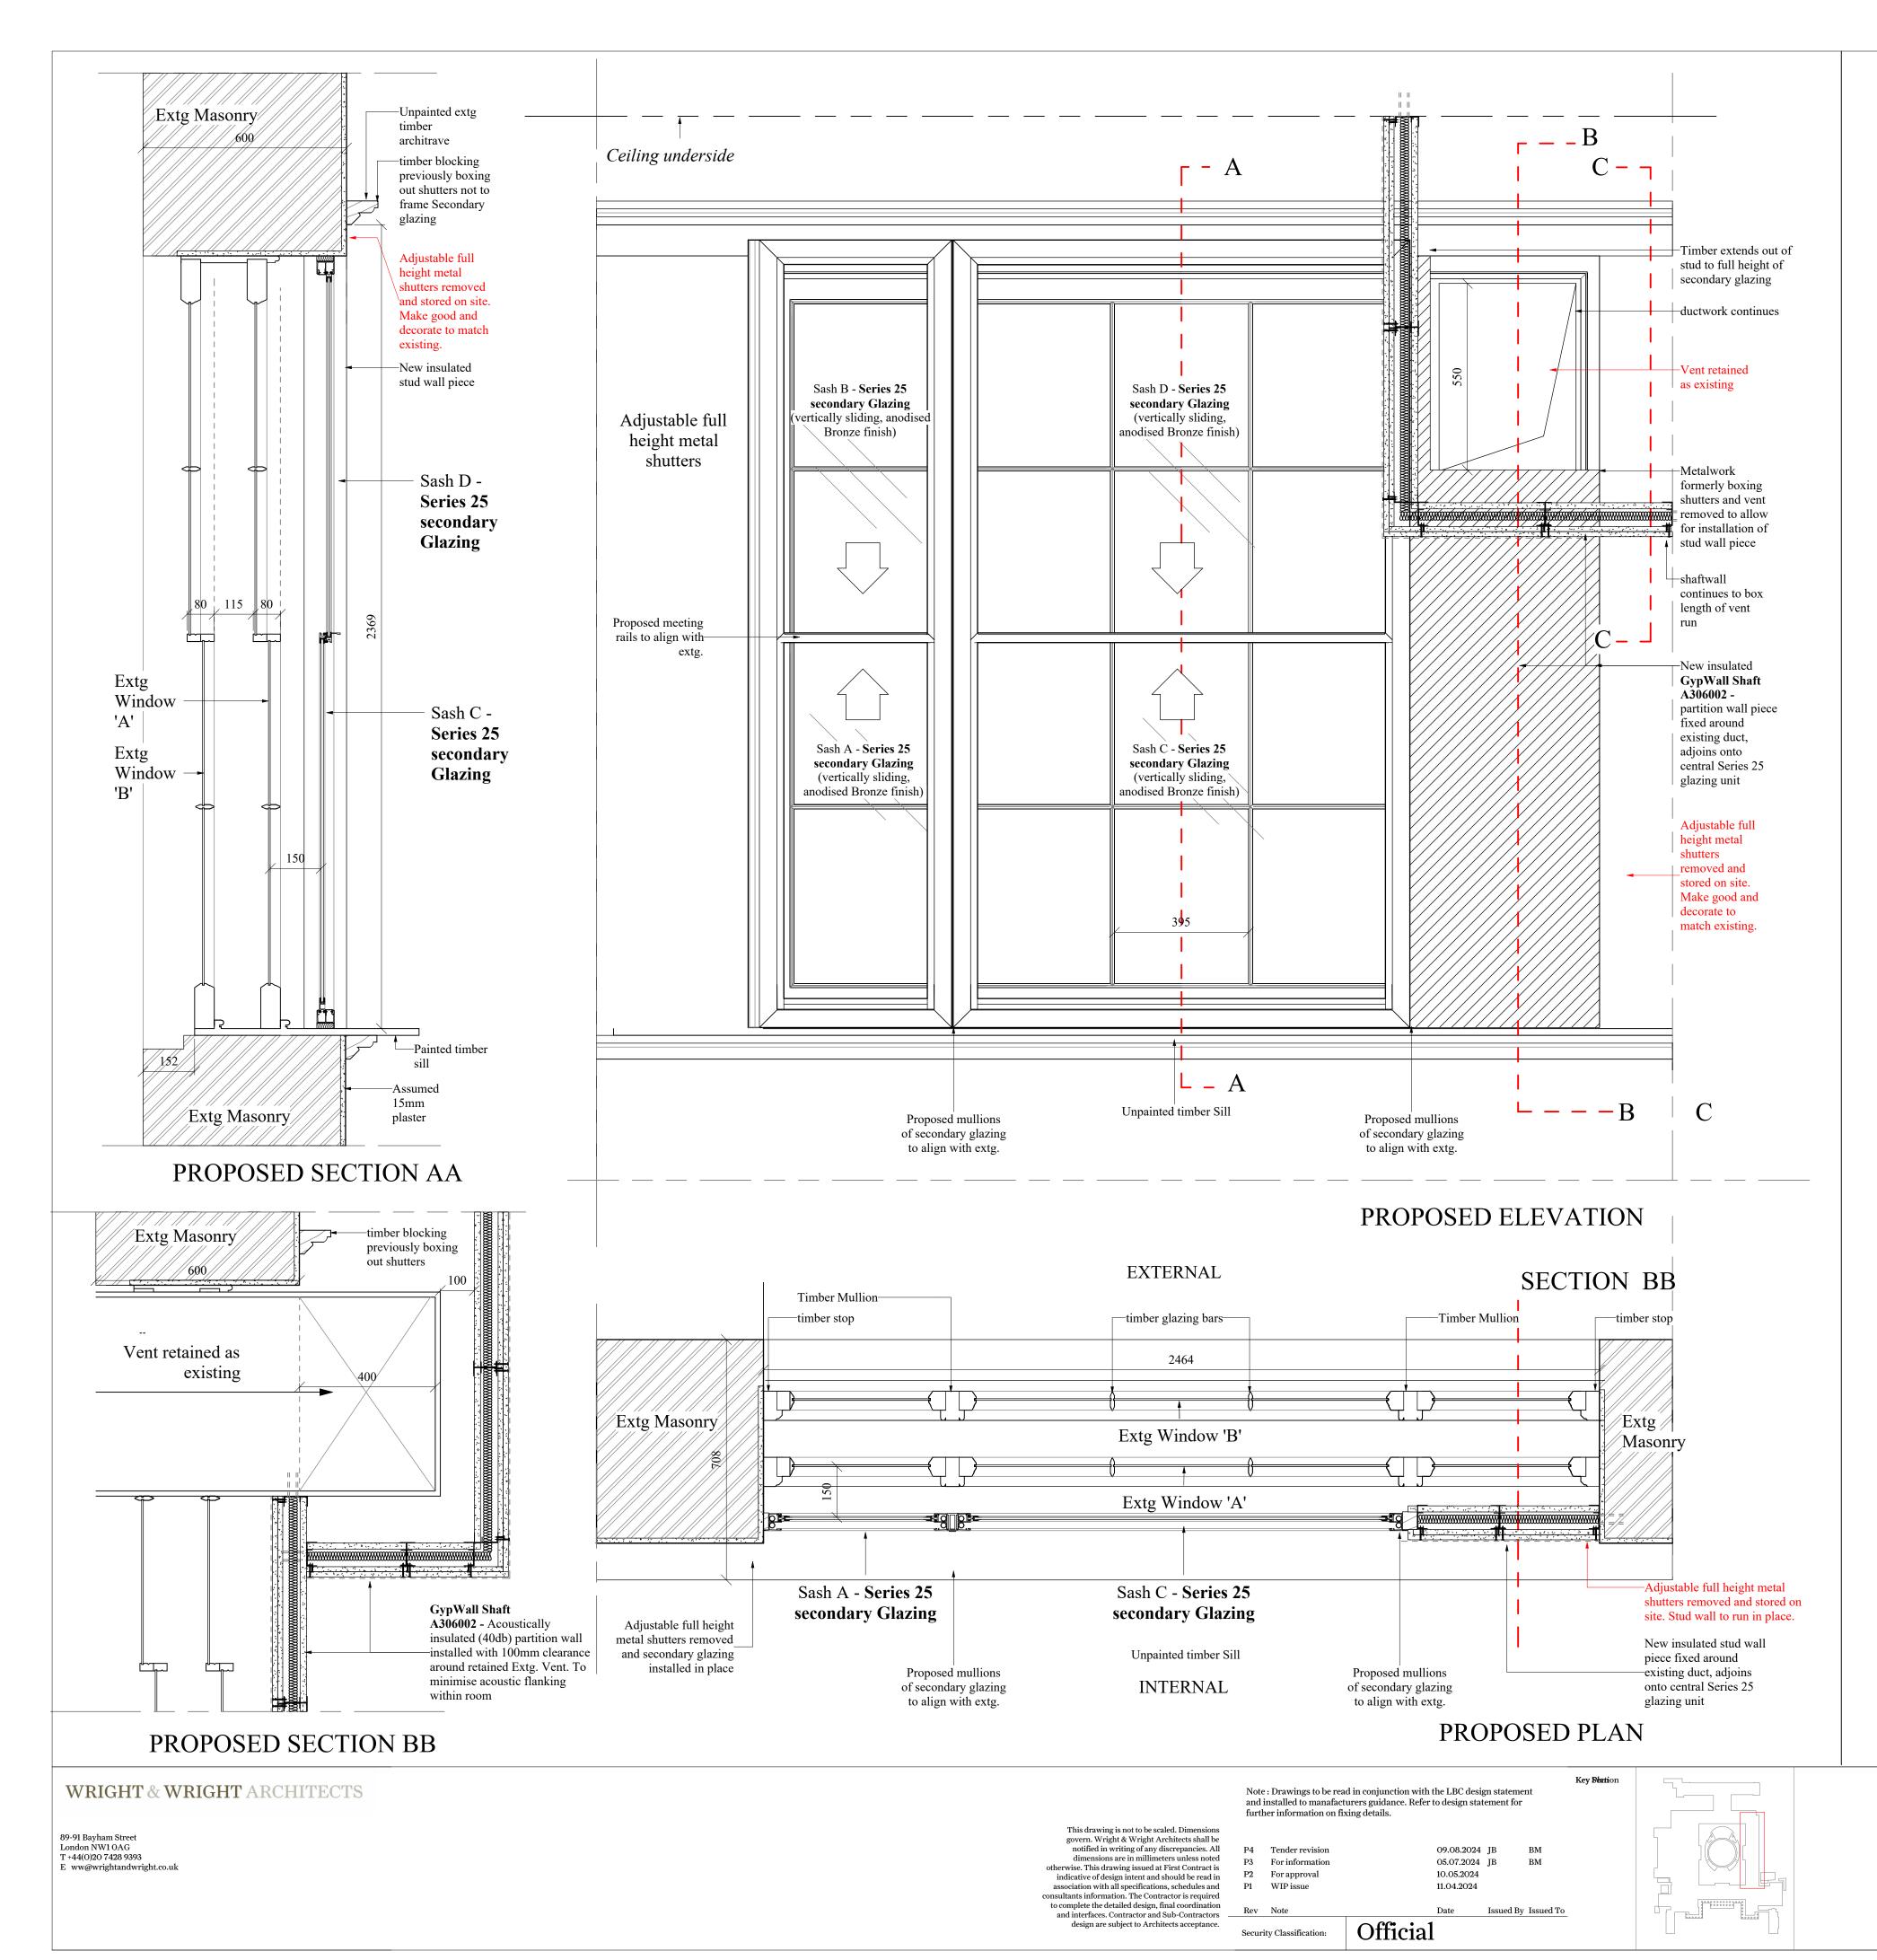

Client British Museum Project Name Energy Centre Programme: Noise Mitigation

| Extg Masonry<br>(ceiling line dashed) | Vent retained as<br>existing<br>Extg Masonry                                                                                                      |
|---------------------------------------|---------------------------------------------------------------------------------------------------------------------------------------------------|
|                                       | <section-header><section-header><section-header><section-header><text></text></section-header></section-header></section-header></section-header> |
|                                       | A B B B B B B B B B B B B B B B B B B B                                                                                                           |

RIBA Stage 4

Type D2 (vent) Proposed - Vent boxed out within room 

 SWOO1-WWA-11120-Z (A, B)\_O2-DDG-A-5114

 Scale
 Sheet Size
 Issue Date

 1:10
 A1
 09.08.2024

 Revision
 Status
 F4

© Wright & Wright Architects 2024