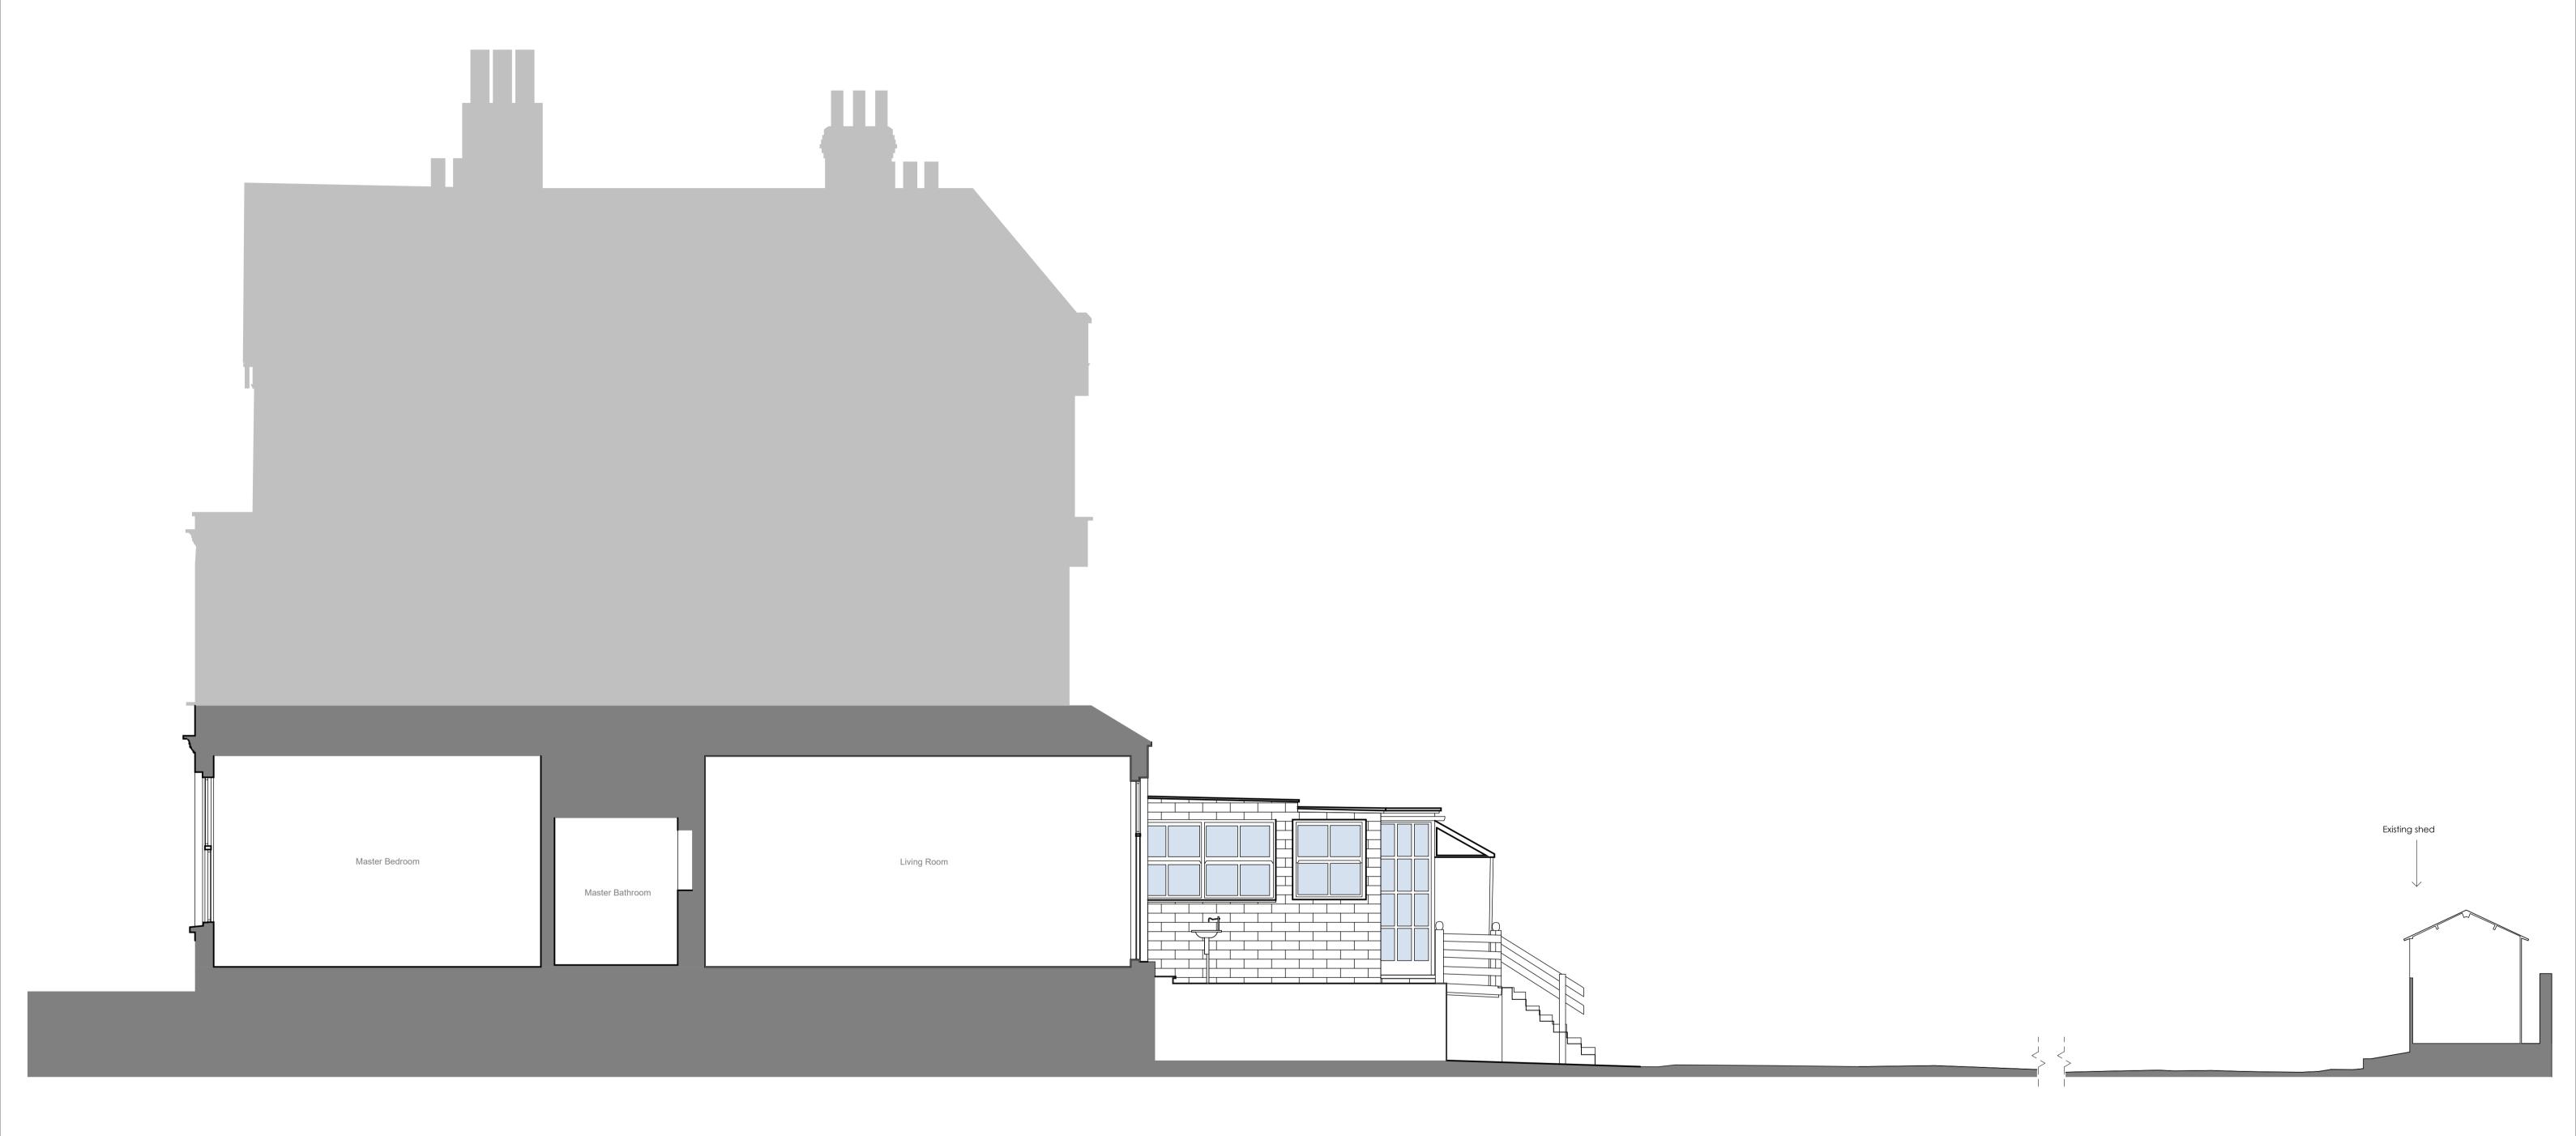

ACH Architects

37 Compayne Gardens -NW6 3DD

Elevations & Sections - Existing **Ground Floor Flat** roject Stag 2402

Section - Existing 1 : 50

<u>General Note:</u>

Issued for planning

All Drawings will need coordination and confirmation from Specialist Consultants within the Design Team.

Accurate measurements to be taken on site. Any descrepencies in the drawings should be alerted to the Architect.

All materiality will be matched with the existing condition or similar.

Please read all Drawing notes and annotations.