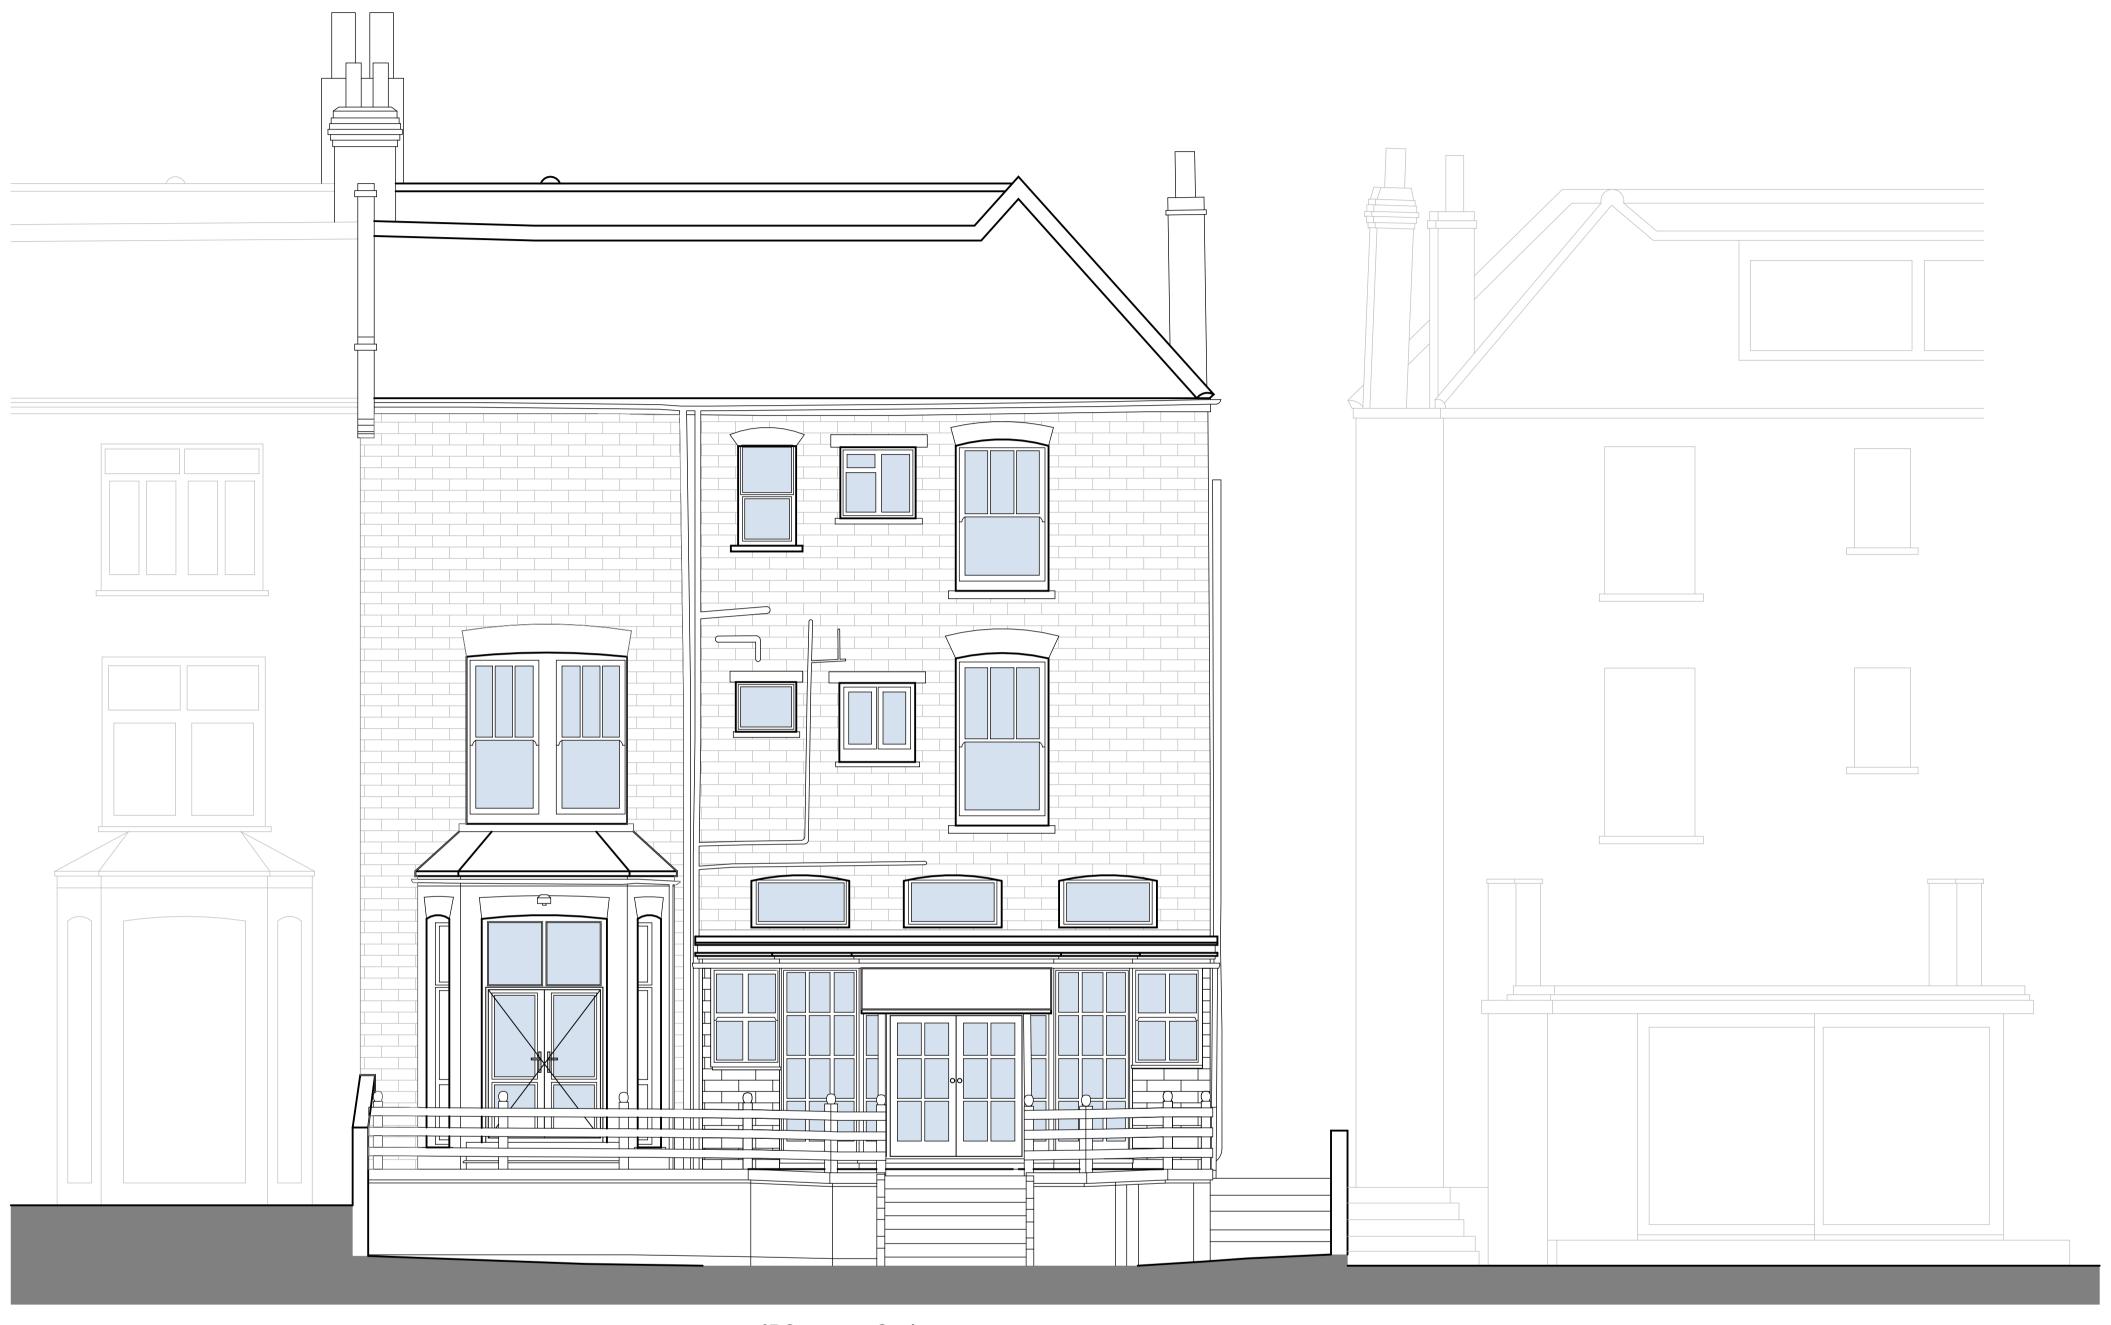

37 Compayne Gardens

Rear Elevation - Existing 1 : 50

<u>General Note:</u>

Issued for planning

All Drawings will need coordination and confirmation from Specialist Consultants within the Design Team.

Accurate measurements to be taken on site. Any descrepencies in the drawings should be alerted to the Architect.

All materiality will be matched with the existing condition or similar.

Please read all Drawing notes and annotations.

This drawing is copyright. Rev Revision Date Revision Description No†es: Contractor must check all dimensions on site. Only figured dimensions are to be used. Discrepancies must be reported immediately to the architect before proceeding.

ACH Architects

37 Compayne Gardens -NW6 3DD

Elevations & Sections - Existing **Ground Floor Flat** roject Stag 2402

Section - Existing 1 : 50

<u>General Note:</u>

Issued for planning

All Drawings will need coordination and confirmation from Specialist Consultants within the Design Team.