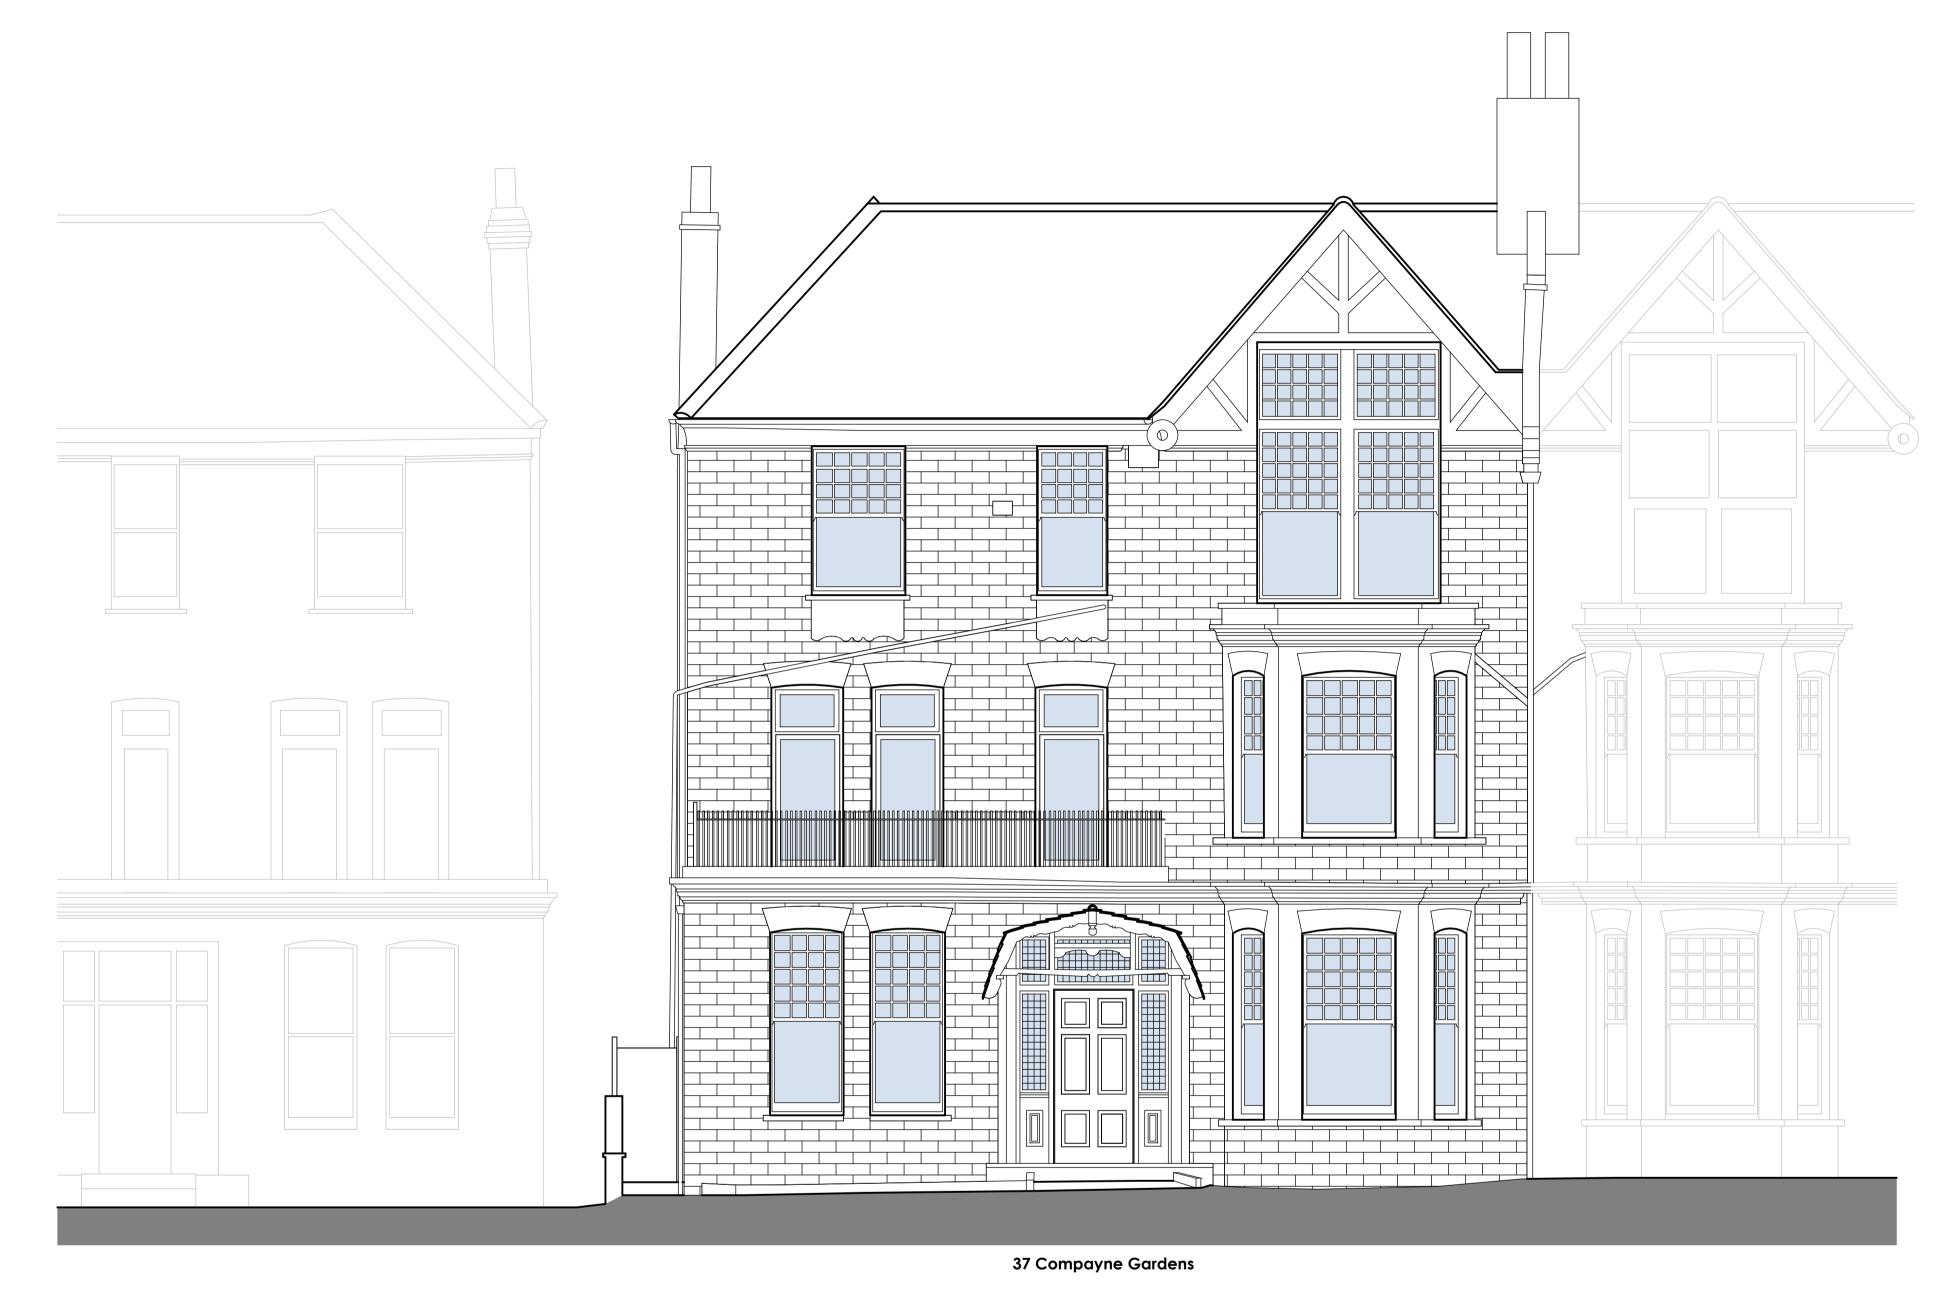

Floor & Roof Plans - Existing **Ground Floor Flat** 

Front Elevation - Existing

<u>General Note:</u>

Issued for planning

All Drawings will need coordination and confirmation from Specialist Consultants within the Design Team.

Accurate measurements to be taken on site. Any descrepencies in the drawings should be alerted to the Architect.

All materiality will be matched with the existing condition or similar.

Please read all Drawing notes and annotations.