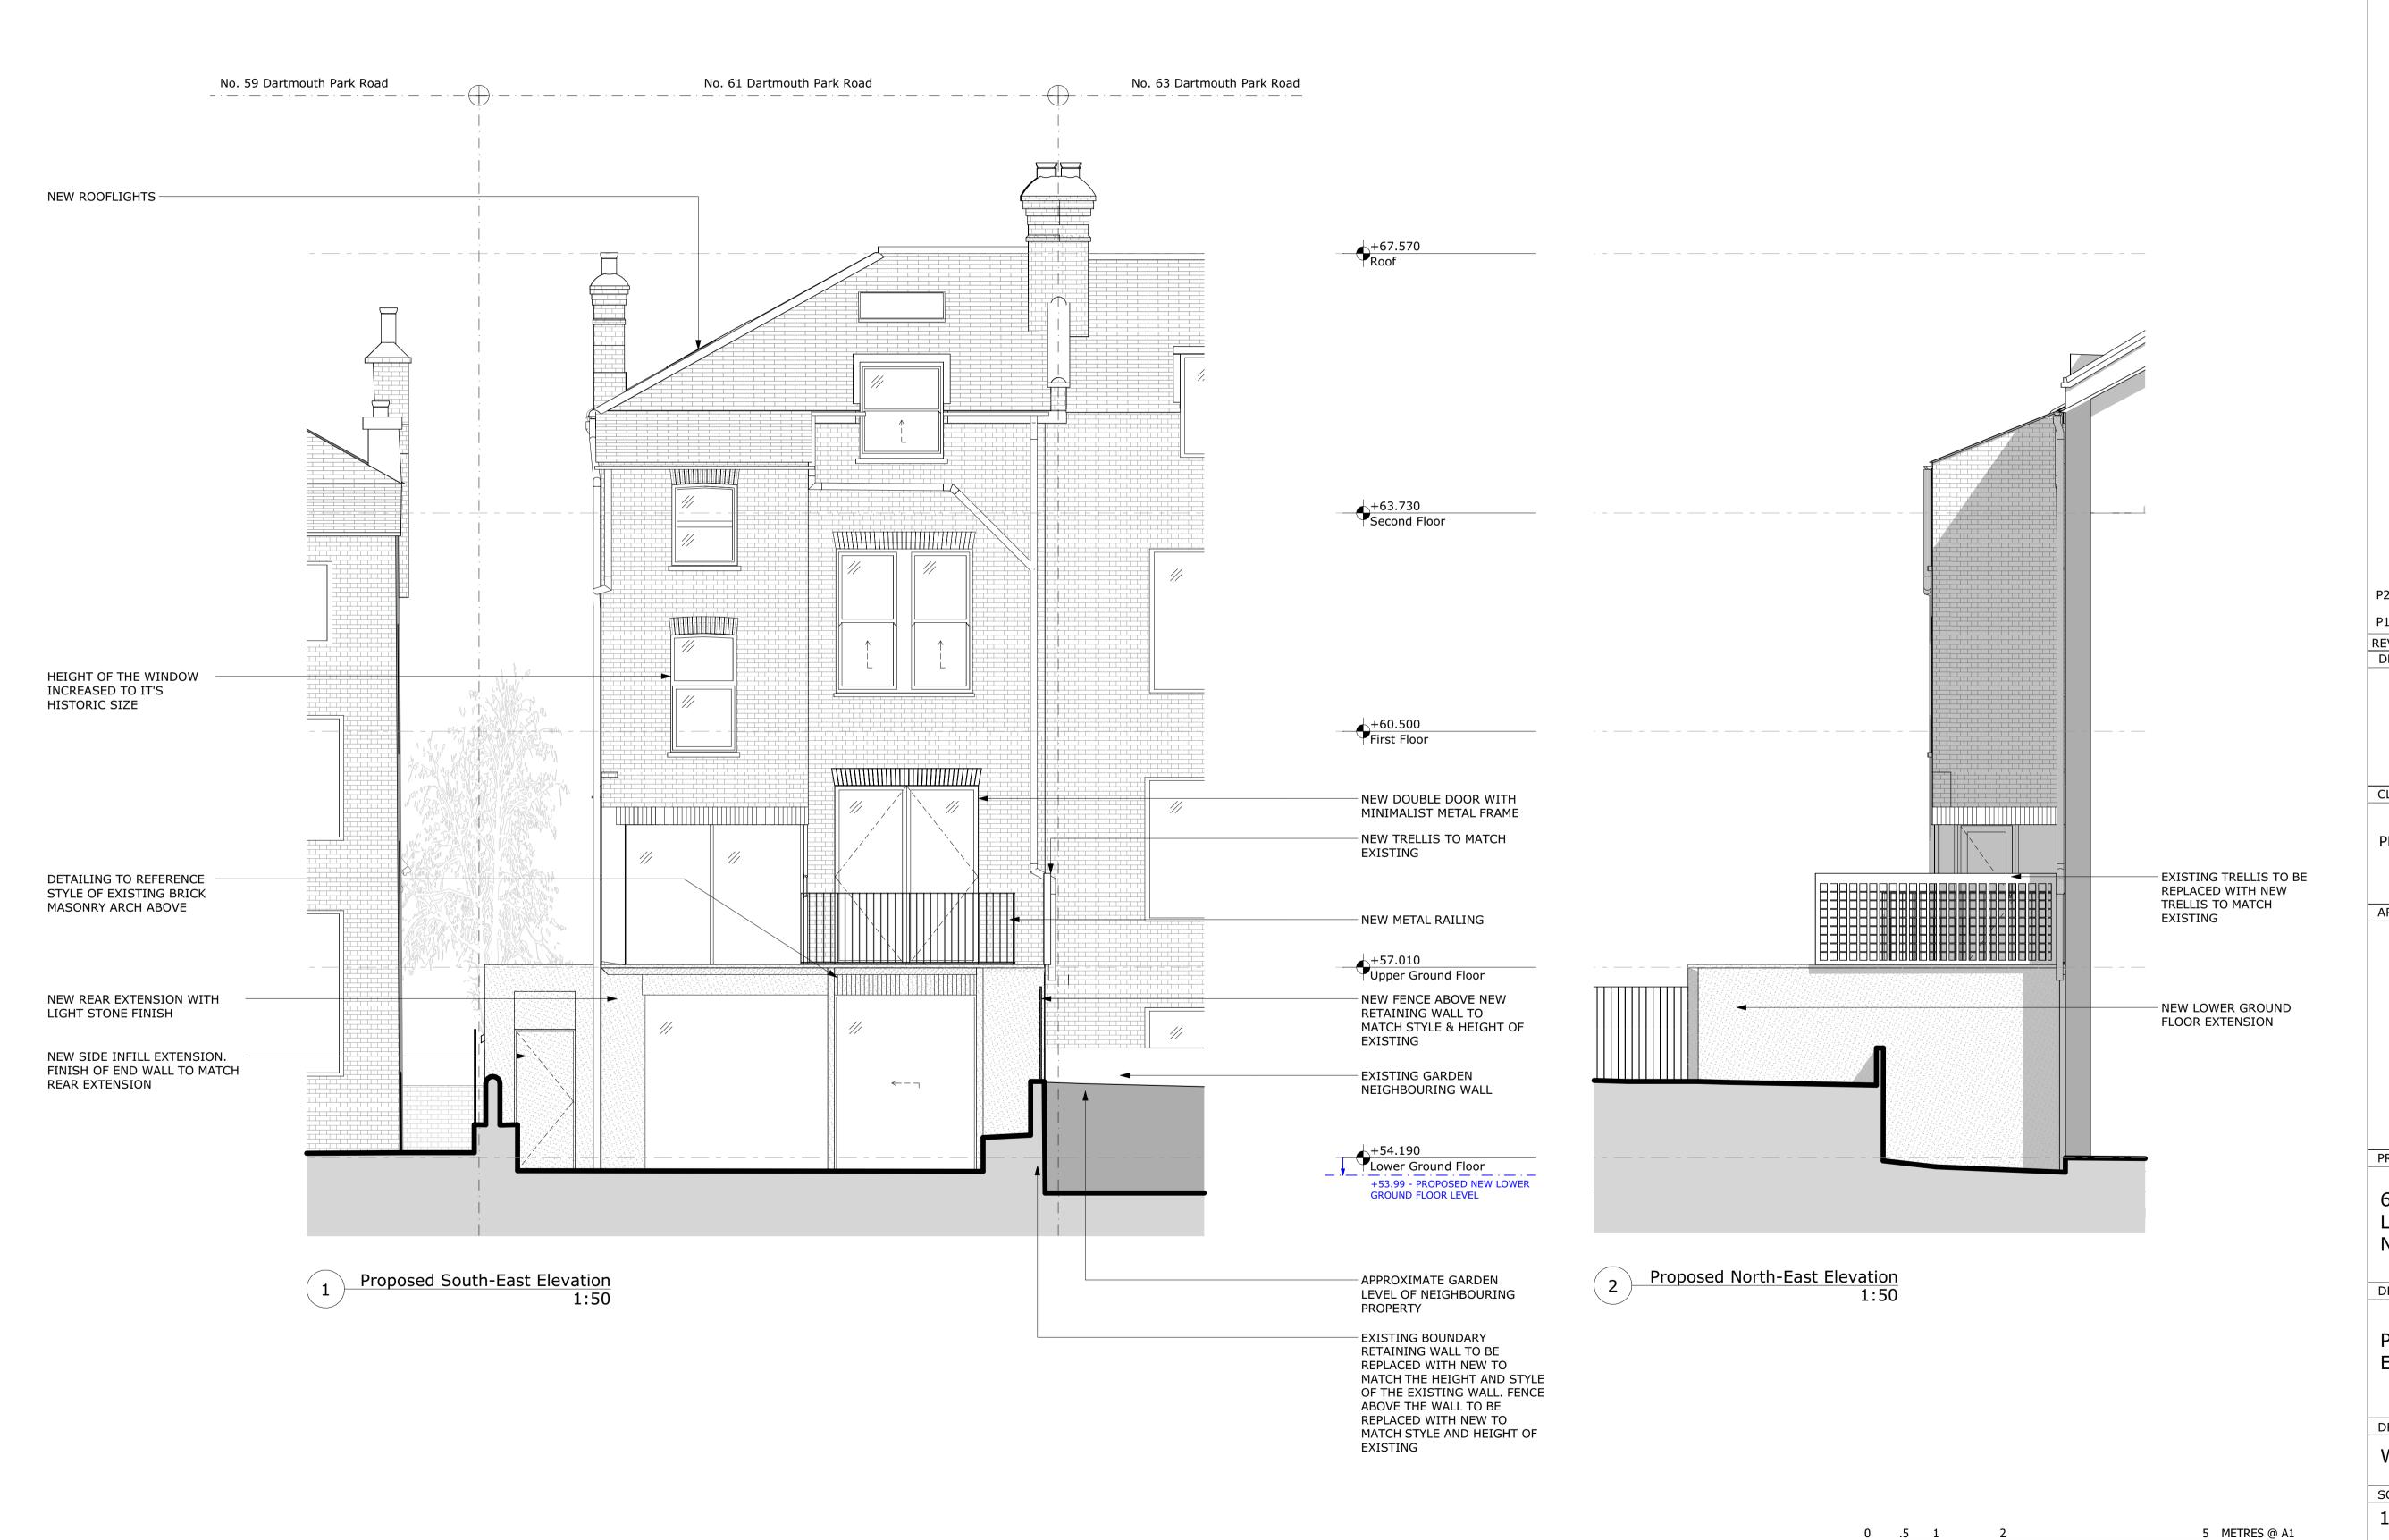

**GENERAL NOTES:** DO NOT SCALE FROM THIS DRAWING ALL DIMENSIONS TO BE CHECKED ON SITE ANY OMISSIONS OR DISCREPANCIES TO BE REPORTED TO THE ARCHITECT IMMEDIATELY IF IN DOUBT ASK <u>LEGEND</u> PROPOSED EXISTING -ASSUMED BOUNDARY LINE - ---P2 11/09/2024 Planning Application P1 31/07/2024 Planning Application REV DATE NOTES DRAWING STATUS **PLANNING** CLIENT PRIVATE CLIENT ARCHITECT FINKERNAGEL ROSS Third Floor Unicorn House 221-222 Shoreditch High Street London E1 6PJ Tel: 020 7377 5114 info@finkernagelross.com www.finkernagelross.com PROJECT 61 Dartmouth Park Road London NW5 1SL DRAWING TITLE Proposed South-East & North-East Elevation DR. DATE CHECKED CH. DATE DRAWN WW 10.09.24 IK 11.09.24 SCALE SHEET SIZE 1:50 Α1 DRAWING NO REVISION 61DAR - 302 P2