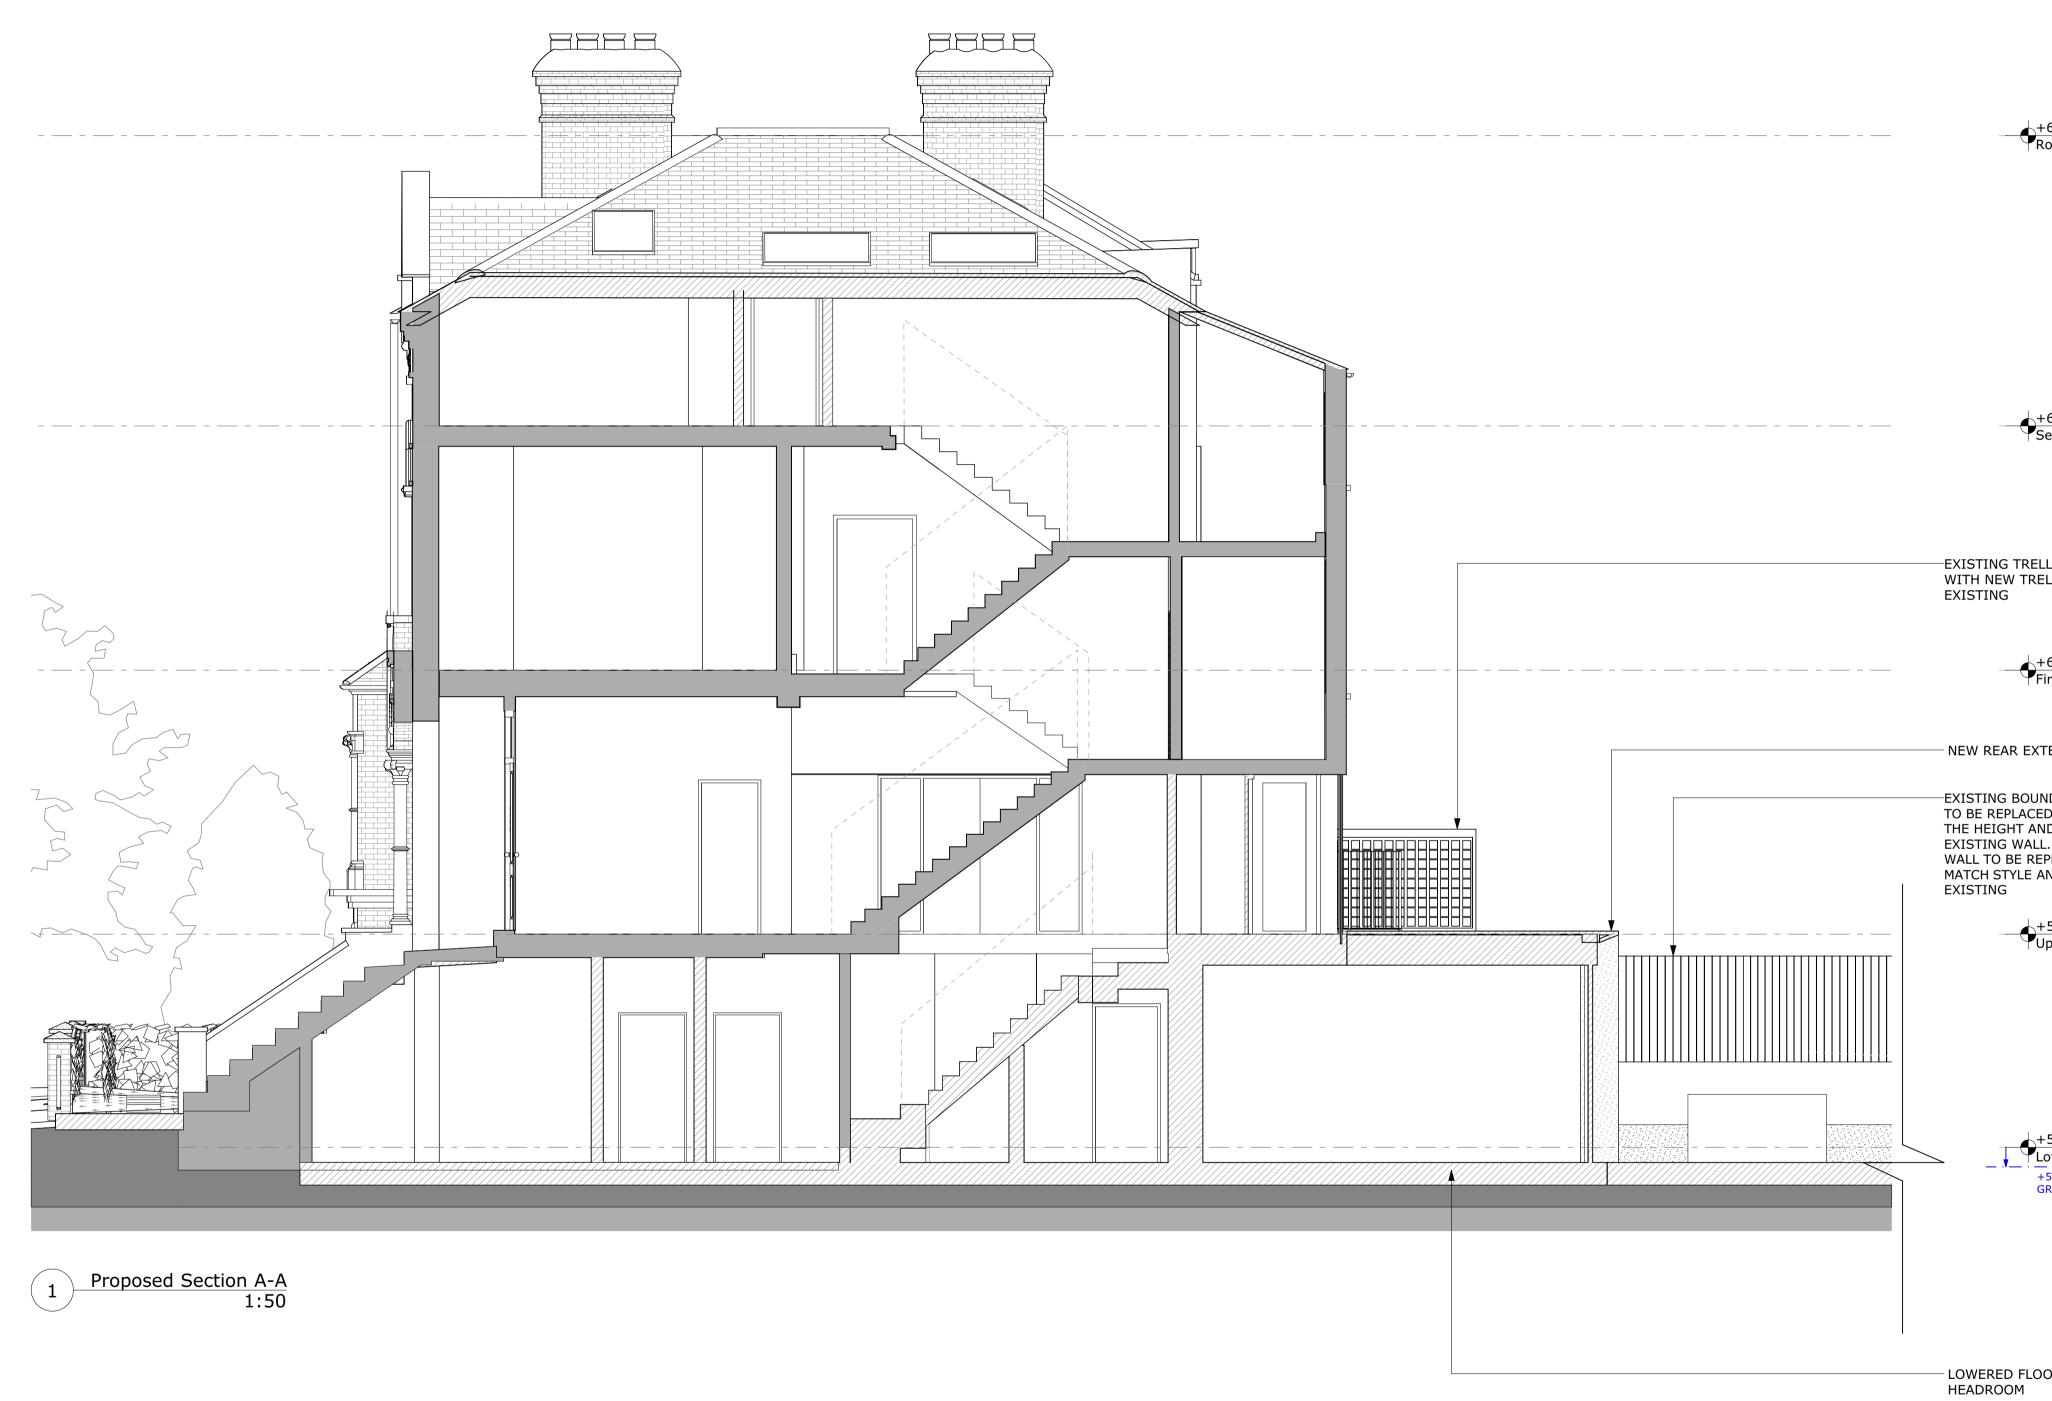

0 .5 1 2

|                                                   | GENERAL NOTES:<br>DO NOT SCALE FROM THIS DRAWING                              |
|---------------------------------------------------|-------------------------------------------------------------------------------|
|                                                   | ALL DIMENSIONS TO BE CHECKED ON SITE                                          |
|                                                   | ANY OMISSIONS OR DISCREPANCIES TO BE<br>REPORTED TO THE ARCHITECT IMMEDIATELY |
|                                                   | IF IN DOUBT ASK                                                               |
|                                                   |                                                                               |
|                                                   |                                                                               |
|                                                   |                                                                               |
|                                                   |                                                                               |
|                                                   |                                                                               |
|                                                   |                                                                               |
|                                                   |                                                                               |
|                                                   | LEGEND                                                                        |
|                                                   |                                                                               |
|                                                   | PROPOSED -                                                                    |
|                                                   | EXISTING -                                                                    |
| €+67.570<br>Roof                                  | ASSUMED BOUNDARY LINE                                                         |
|                                                   |                                                                               |
|                                                   |                                                                               |
|                                                   |                                                                               |
|                                                   |                                                                               |
|                                                   |                                                                               |
|                                                   |                                                                               |
|                                                   |                                                                               |
|                                                   |                                                                               |
| +63.730                                           |                                                                               |
| YSecond Floor                                     |                                                                               |
|                                                   |                                                                               |
|                                                   |                                                                               |
|                                                   |                                                                               |
| RELLIS TO BE REPLACED<br>IRELLIS TO MATCH         |                                                                               |
|                                                   |                                                                               |
|                                                   | P2 11/09/2024 Planning Application WW                                         |
| +60.500<br>First Floor                            | P131/07/2024 Planning ApplicationWWREVDATENOTESDR                             |
|                                                   | DRAWING STATUS                                                                |
| EXTENSION                                         |                                                                               |
|                                                   | PLANNING                                                                      |
| OUNDARY RETAINING WALL<br>ACED WITH NEW TO MATCH  |                                                                               |
| AND STYLE OF THE<br>ALL. FENCE ABOVE THE          |                                                                               |
| REPLACED WITH NEW TO<br>E AND HEIGHT OF           | CLIENT                                                                        |
|                                                   | PRIVATE CLIENT                                                                |
| +57.010<br>Upper Ground Floor                     |                                                                               |
|                                                   |                                                                               |
|                                                   | ARCHITECT                                                                     |
|                                                   | FINKERNAGEL ROSS                                                              |
|                                                   |                                                                               |
|                                                   | Third Floor<br>Unicorn House                                                  |
|                                                   | 221-222 Shoreditch High Street<br>London E1 6PJ                               |
| +54.190<br>Lower Ground Floor                     |                                                                               |
| +53.99 - PROPOSED NEW LOWER<br>GROUND FLOOR LEVEL | Tel: 020 7377 5114<br>info@finkernagelross.com                                |
|                                                   | www.finkernagelross.com                                                       |
|                                                   | PROJECT                                                                       |
|                                                   |                                                                               |
|                                                   | 61 Dartmouth Park Road                                                        |
|                                                   | London<br>NW5 1SL                                                             |
| FLOOR SLAB FOR IMPROVED                           |                                                                               |
|                                                   | DRAWING TITLE                                                                 |
|                                                   |                                                                               |
|                                                   | Proposed Section AA                                                           |
|                                                   |                                                                               |
|                                                   |                                                                               |
|                                                   | DRAWN DR. DATE CHECKED CH. DATE                                               |
|                                                   | WW 10.09.24 IK 11.09.24                                                       |
|                                                   | SCALE SHEET SIZE                                                              |
|                                                   | 1:50 A1                                                                       |
|                                                   |                                                                               |
|                                                   | DRAWING NO REVISION                                                           |
|                                                   | 61DAR - 200 P2                                                                |