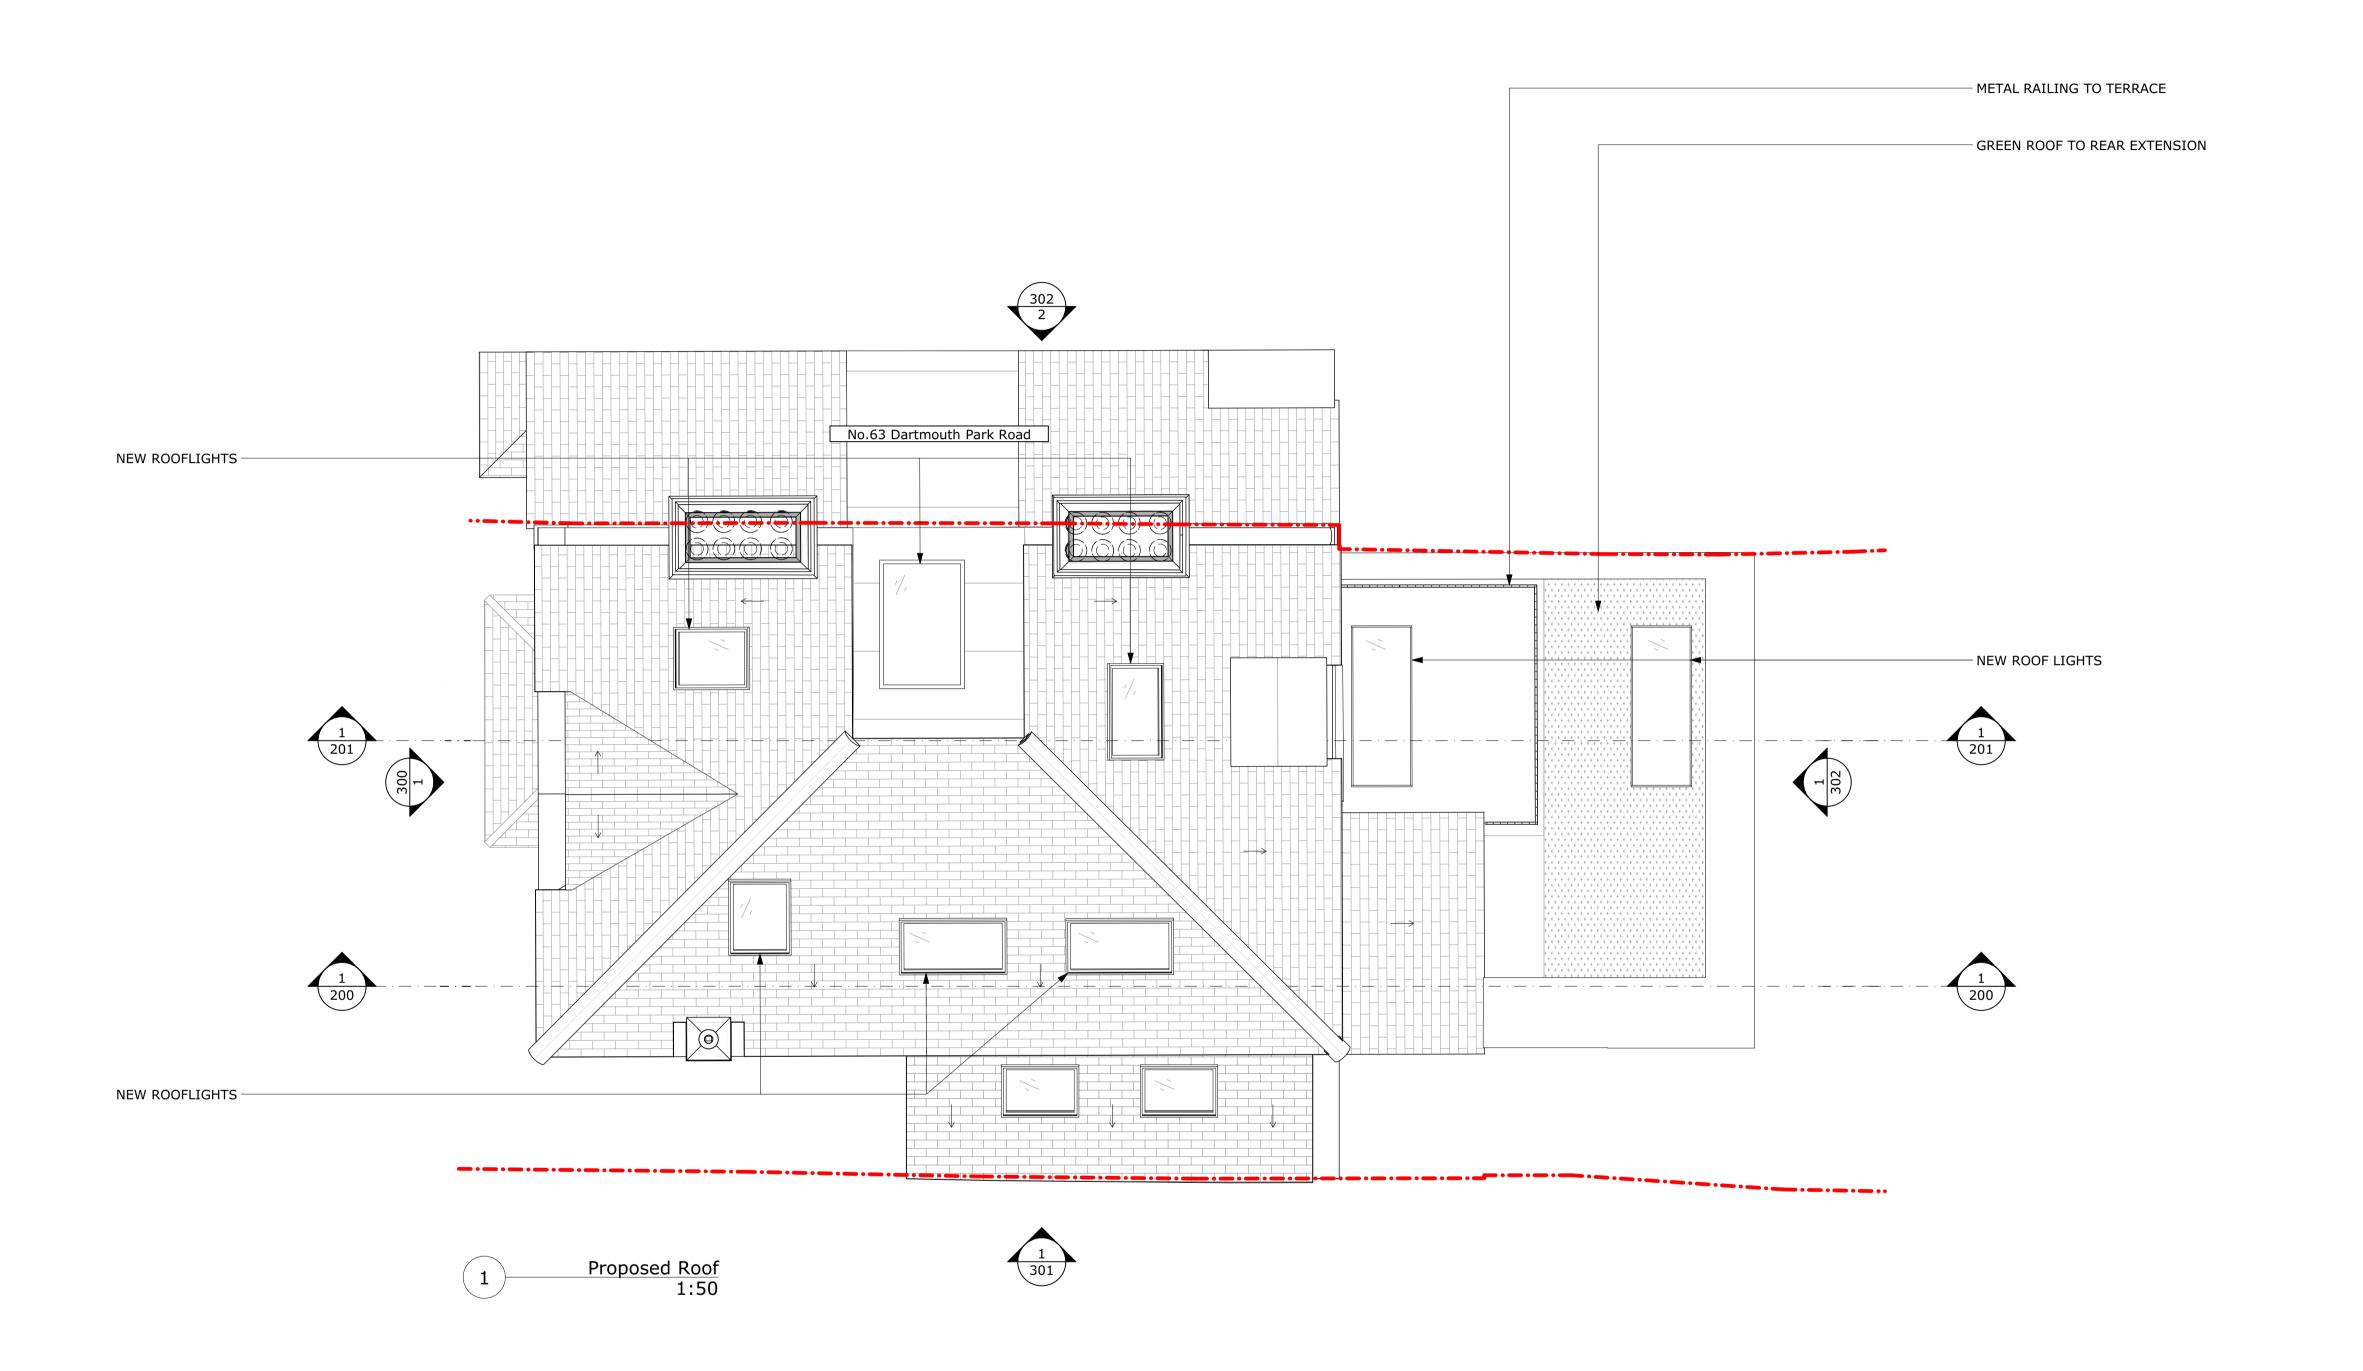

## Proposed Roof Plan

| DRAWN | DR. DATE | CHECKED    | CH. DATE |
|-------|----------|------------|----------|
| WW    | 10.09.24 | IK         | 11.09.24 |
| SCALE |          | SHEET SIZE |          |
| 1:50  |          | A1         |          |
|       |          |            |          |