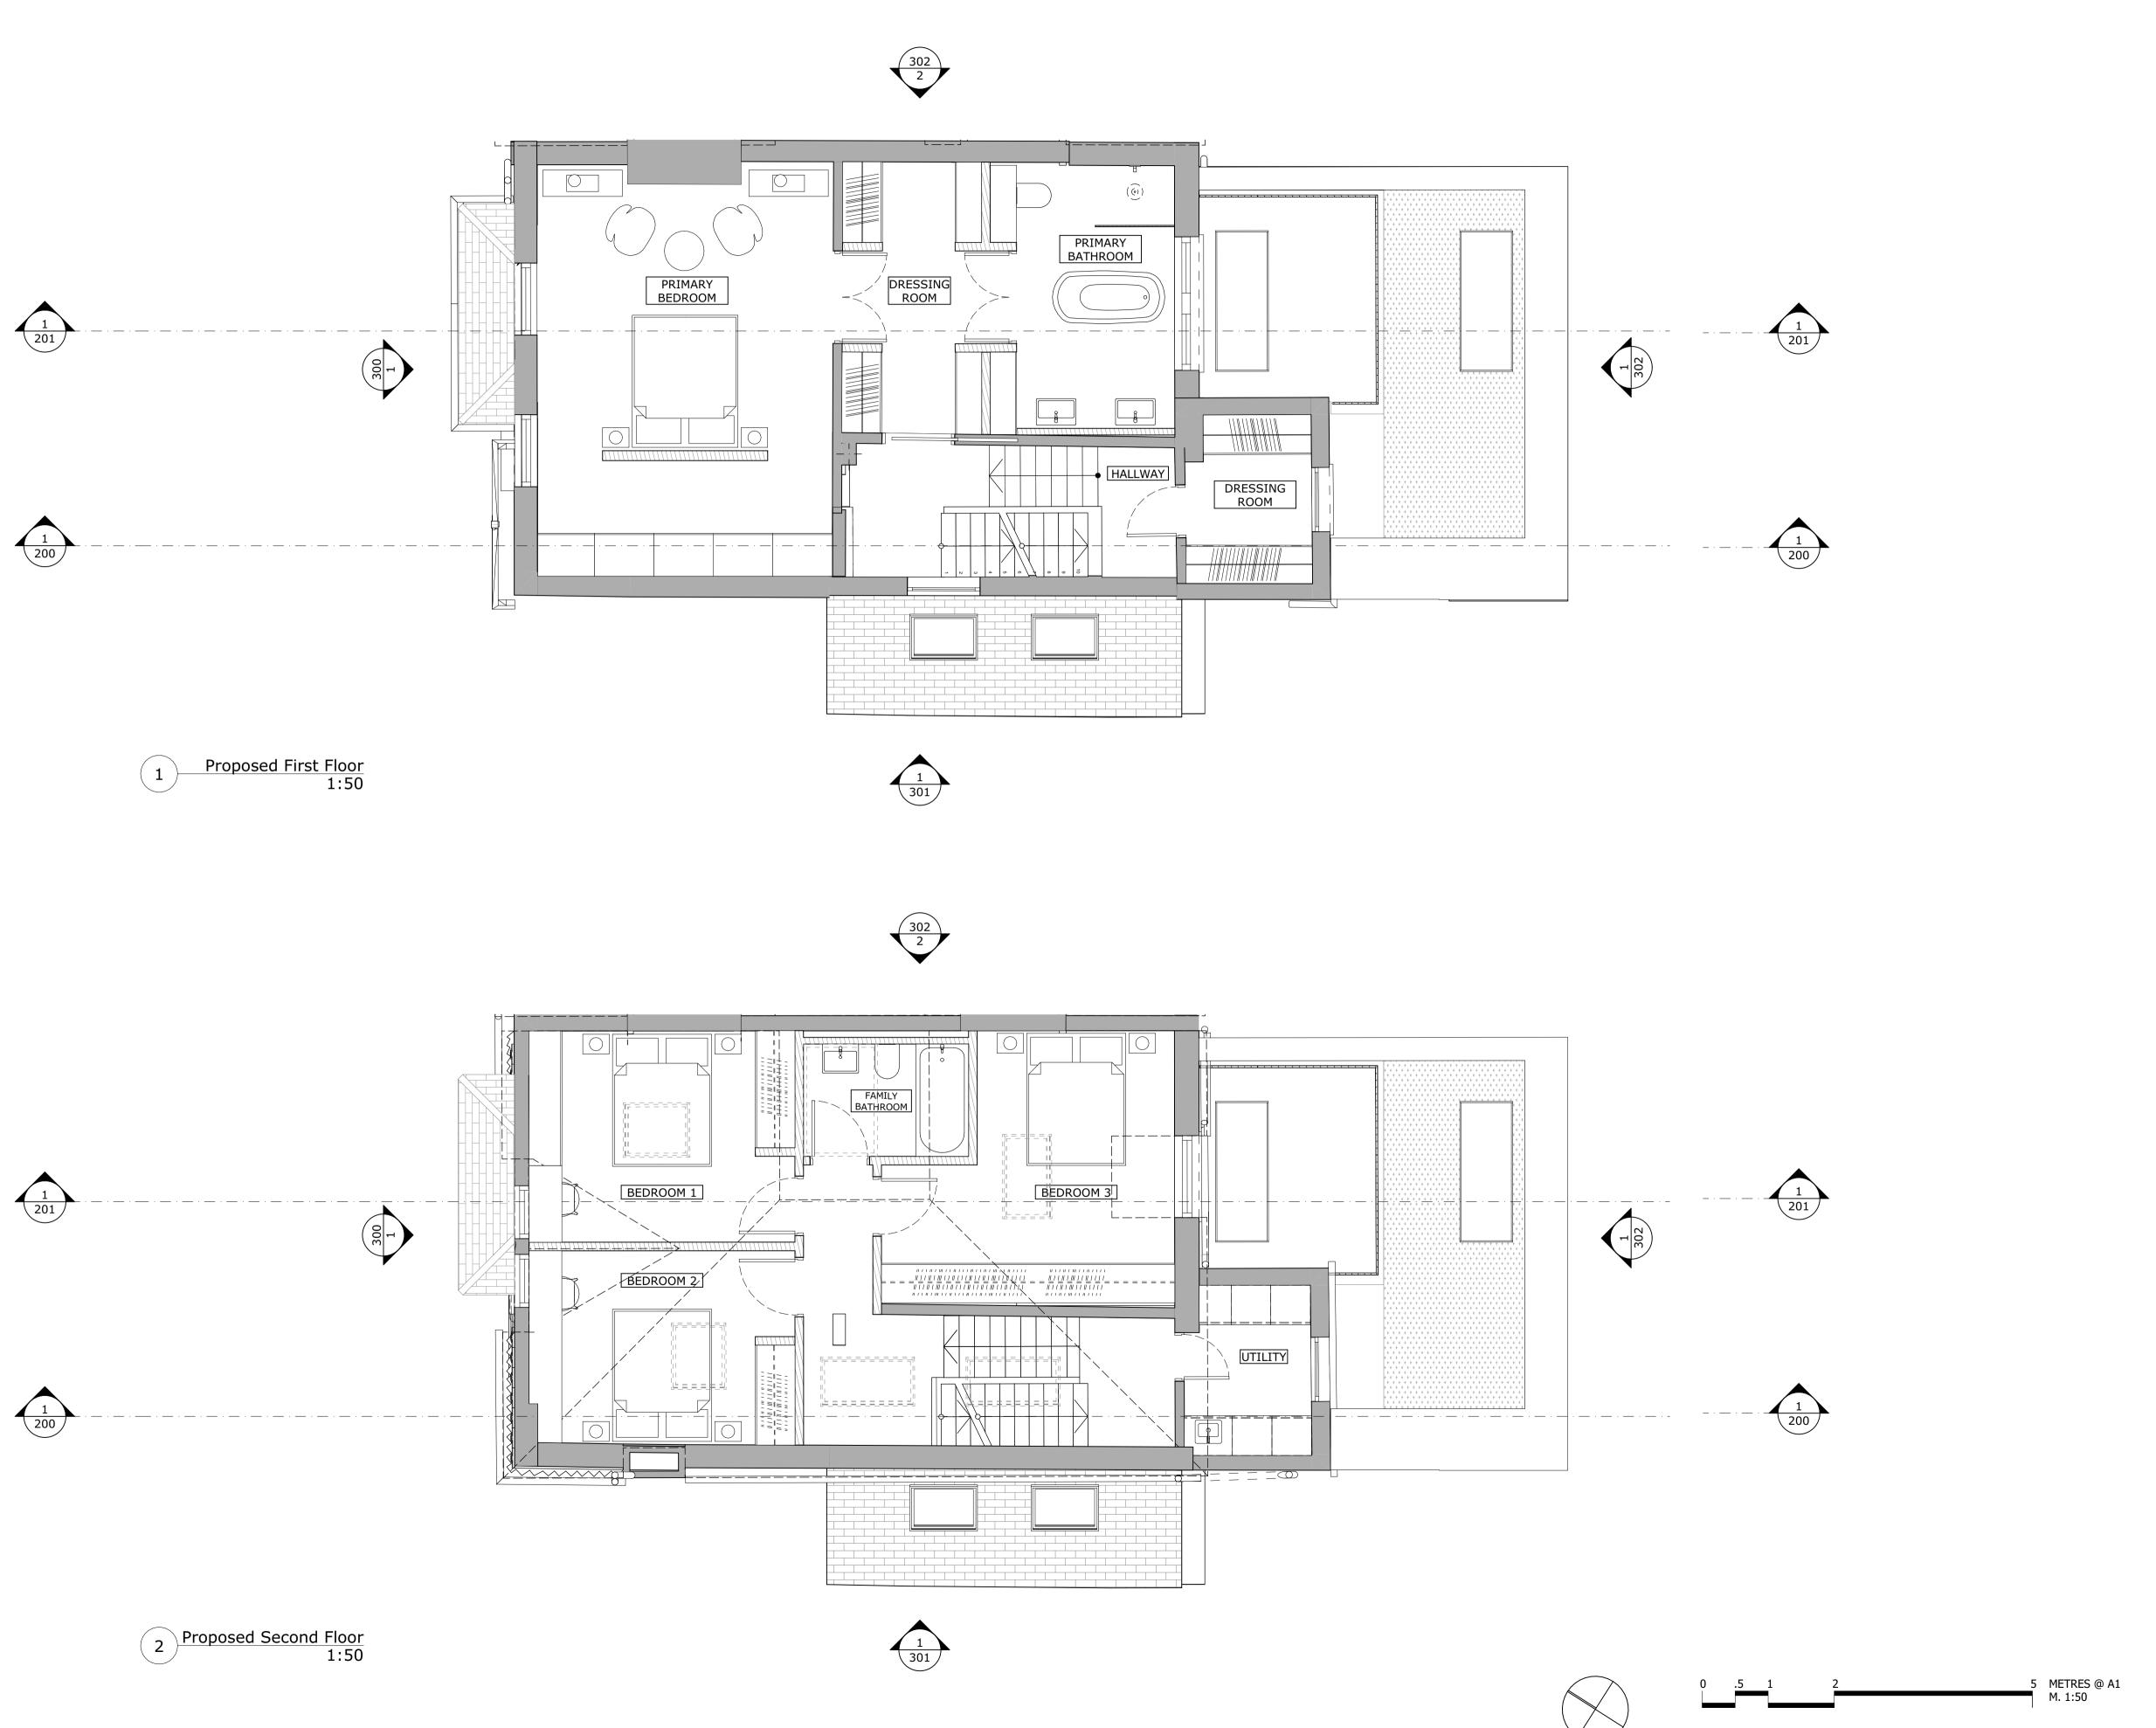

## Proposed First & Second Floor Plans

| DRAWN | DR. DATE | CHECKED    | CH. DATE |
|-------|----------|------------|----------|
| WW    | 10.09.24 | IK         | 11.09.24 |
| SCALE |          | SHEET SIZE |          |
| 1:50  |          | A1         |          |