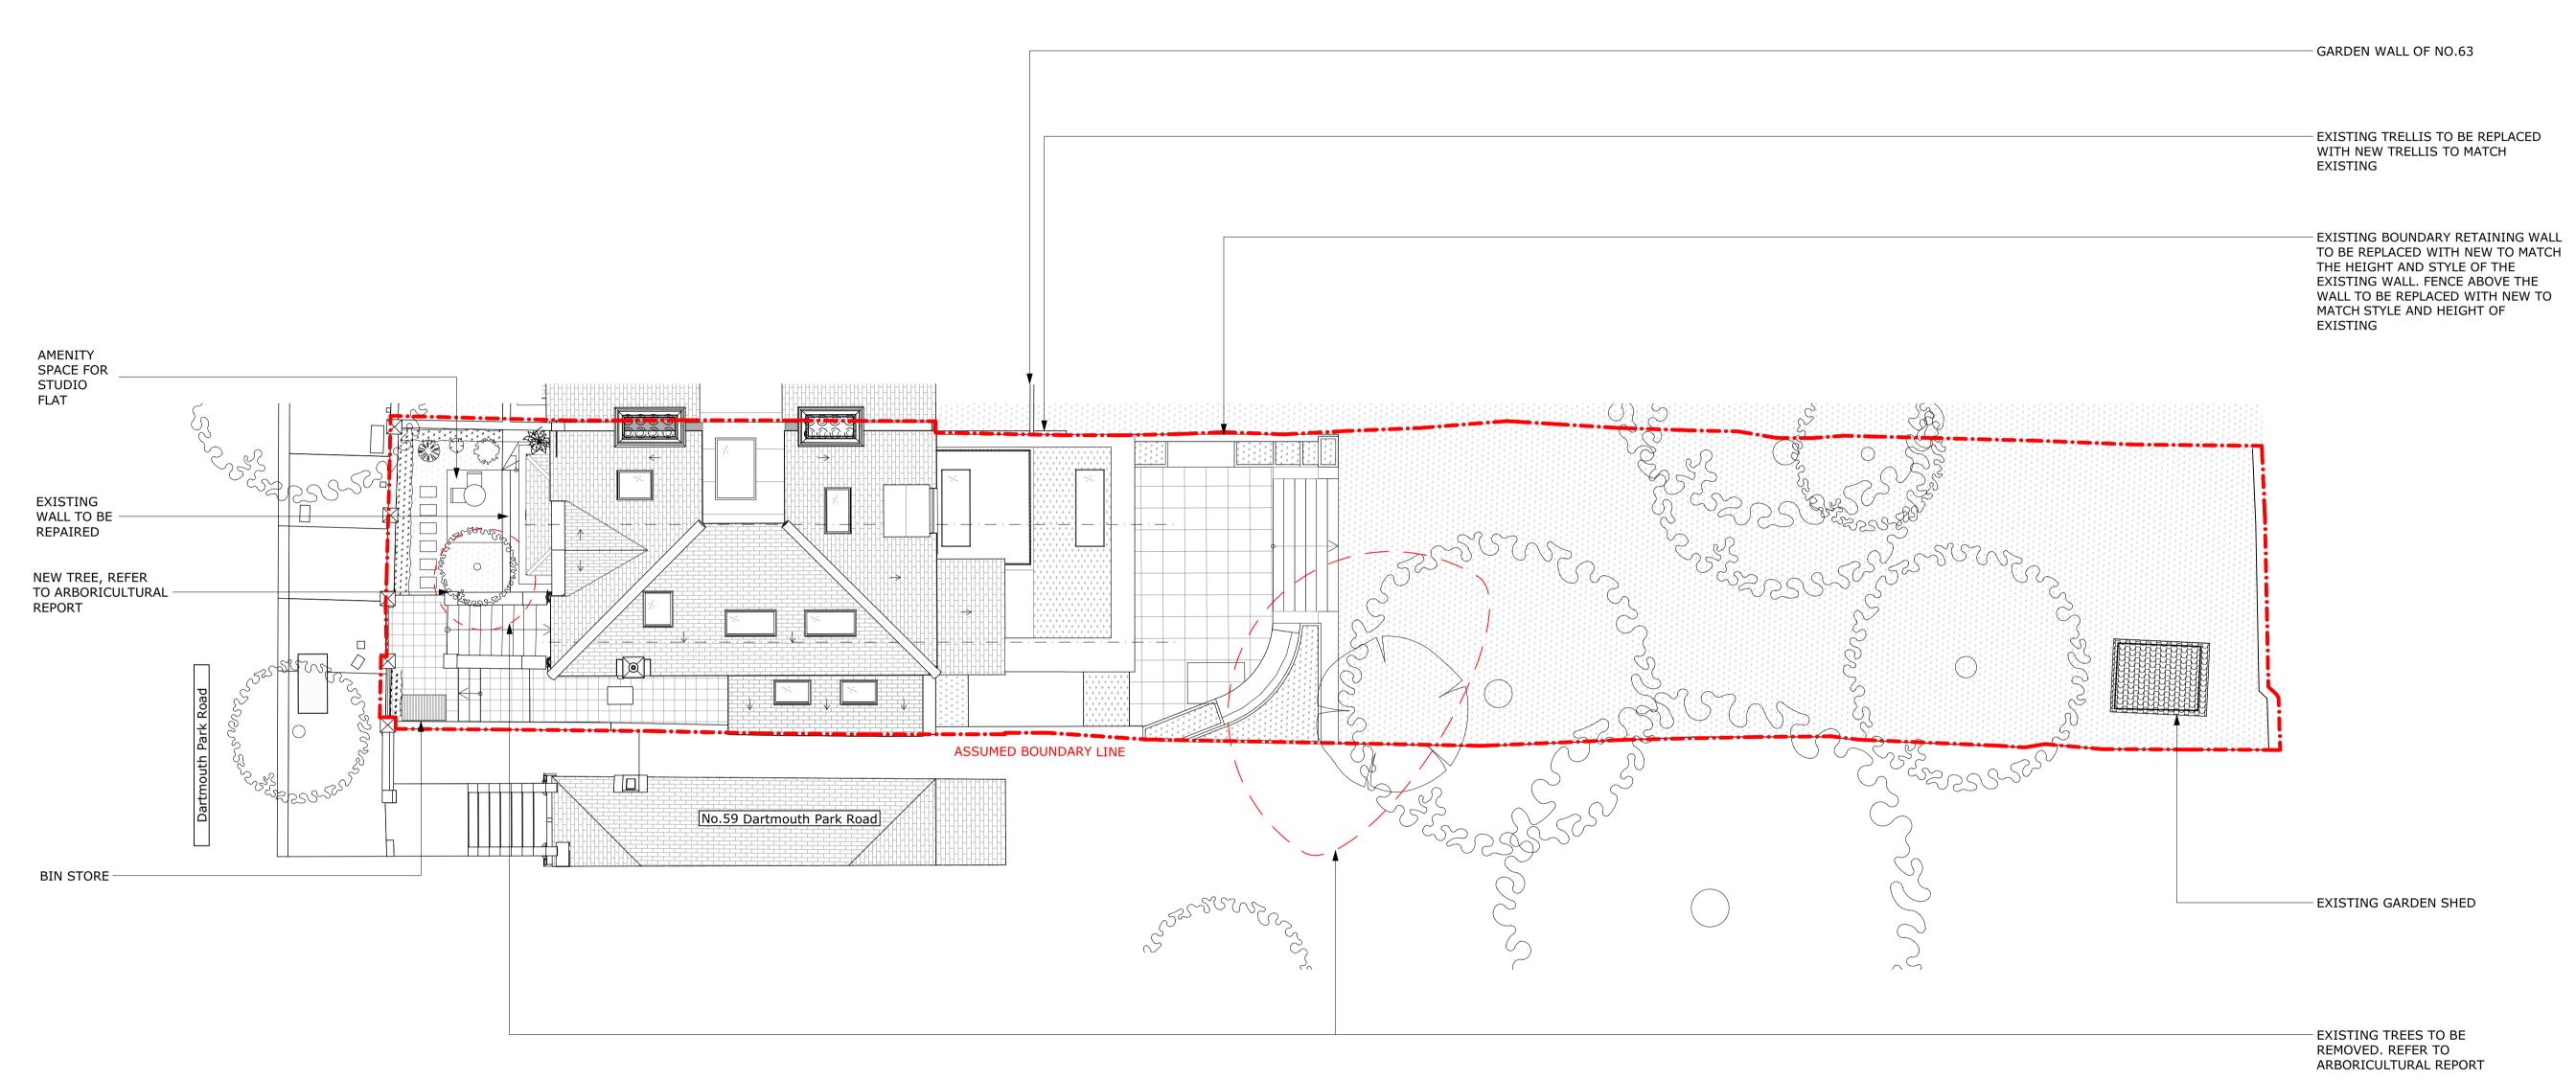

10 METRES @ A1 M. 1:100

**GENERAL NOTES:** DO NOT SCALE FROM THIS DRAWING ALL DIMENSIONS TO BE CHECKED ON SITE ANY OMISSIONS OR DISCREPANCIES TO BE REPORTED TO THE ARCHITECT IMMEDIATELY IF IN DOUBT ASK <u>LEGEND</u> PROPOSED -EXISTING -ASSUMED BOUNDARY LINE - ---

## **PLANNING**

CLIENT

PRIVATE CLIENT

DRAWING STATUS

ARCHITECT

FINKERNAGEL ROSS

Third Floor Unicorn House 221-222 Shoreditch High Street London E1 6PJ

Tel: 020 7377 5114 info@finkernagelross.com www.finkernagelross.com

PROJECT

61 Dartmouth Park Road London NW5 1SL

Proposed Site Plan

DRAWING TITLE

DR. DATE CHECKED CH. DATE WW 10.09.24 IK 11.09.24 SCALE SHEET SIZE 1:100 Α1

DRAWING NO

61DAR -100

REVISION