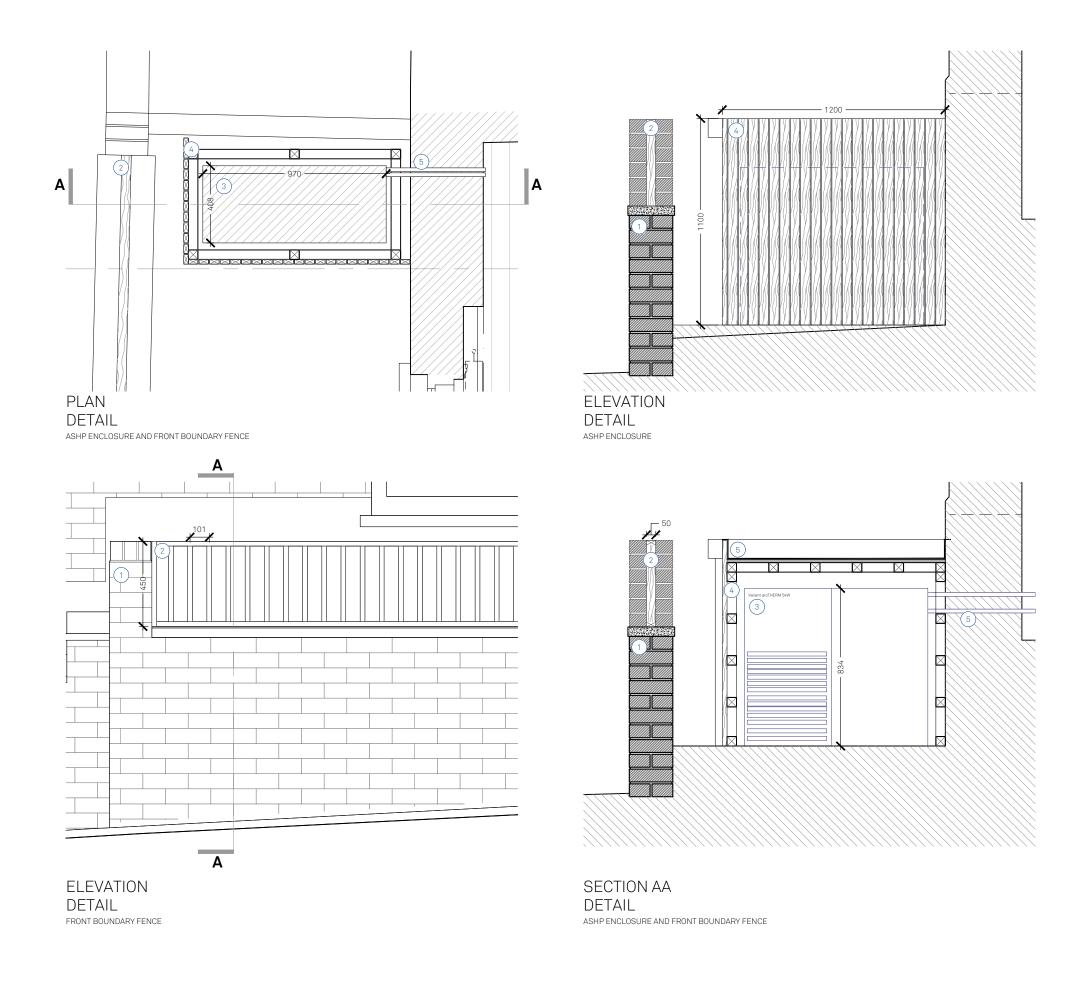

VH/MWM Planning update (ASHP enclosure and front boundary wall) P1 Aug/24 DESCRIPTION REV DATE DR/CH

## Flat A 93 York Way N7 9QF

PL300 revP1 Proposed ASHP Enclosure and Front Boundary Fence 23112 \_ PLANNING \_ Published 13/08/24

Scale 1:20 @ A3

Do not scale for construction. Use figured dimensions only. All<br/>discrepancies to be verified with architect prior to ordering or<br/>construction/execution. Confirm all setting out with architect<br/>prior to construction. Drawing to be read in conjunction with all<br/>other documents. Copyright Architecture for London.Architecture for London<br/>3-5 Bleeding Heart Yard<br/>London EC1N 8SJ<br/>020 3637 4236<br/>architectureforlondon.com

## Key

- 1 Existing brick boundary wall
- 2 New stained timber fence
- Valiant aroTHERM 5kW 3
- Timber framed enclosure with timber slatted cladding. Timber to be stained.
- New concrete coping
- Pipework from ASHP runs directly from the enclosure to the house through the front wall  $% \left( {{{\rm{ASHP}}} \right)$ 6
- 18mm plywood deck. Single ply roofing membrane.