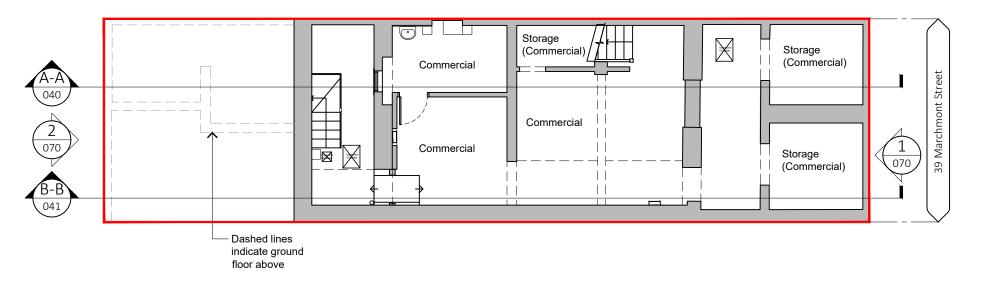

**Existing Basement Plan** 1:100 @ A3 (1:50@A1)

Existing Ground Floor Plan 1:100 @ A3 (1:50@A1)

Indicates site boundary

Indicates existing building fabric

Indicates areas excluded from this application

First Issue for comments/review