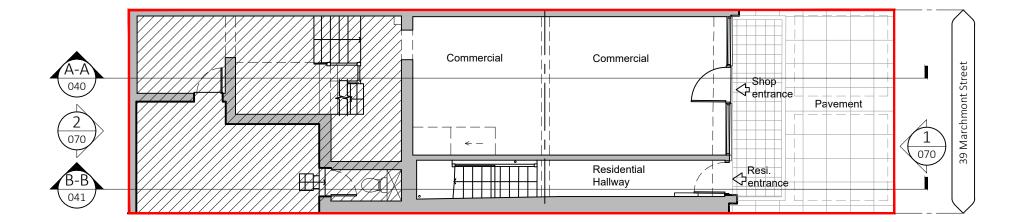

**Existing Basement Plan** 1:100 @ A3 (1:50@A1)

Existing Ground Floor Plan 1:100 @ A3 (1:50@A1)

Indicates site boundary

Indicates existing building fabric

Indicates areas excluded from this application

First Issue for comments/review