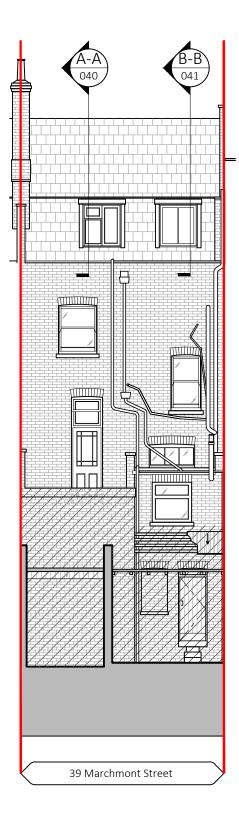

Existing Front Elevation
1:100 @ A3 (1:50@A1)

2 Existing Rear Elevation
1:100 @ A3 (1:50@A1)

## **INFORMATION**

39 Marchmont Street, London, WC1N 1AP
drawing the
Existing Front & Rear Elevations
status
S3 (Suitable for Review & Comment)

scale 1:100@A3 (1:50@A1)

| PROJECT | ORIGINATOR | FUNCTION | SPATIAL | TYPE | ROLE | NUMBER | REV | 24002 - MA - PL2 - XX - DR - A - 070 | P02