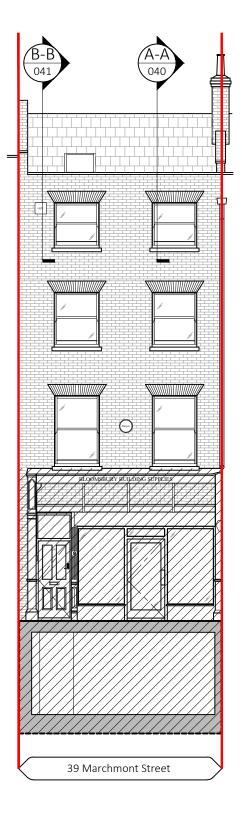

Existing Front Elevation
1:100 @ A3 (1:50@A1)

2 Existing Rear Elevation
1:100 @ A3 (1:50@A1)

## **INFORMATION**

39 Marchmont Street, London, WC1N 1AP
drawing the
Existing Front & Rear Elevations
status
S3 (Suitable for Review & Comment)

scale 1:100@A3 (1:50@A1)

| PROJECT | ORIGINATOR | FUNCTION | SPATIAL | TYPE | ROLE | NUMBER | REV | 24002 - MA - PL2 - XX - DR - A - 070 | P02