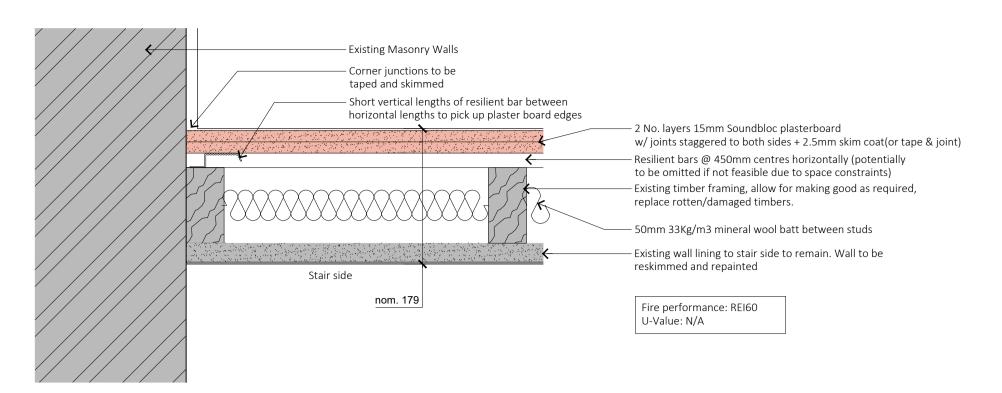

Existing Stair Walls 1:5 @ A1 / 1:10 @ A3

3 Existing Structural walls within Flats 1:5 @ A1 / 1:10 @ A3

New Structural Compartmentation Walls / 1:5 @ A1 / 1:10 @ A3

New Internal Partitions 1:5 @ A1 / 1:10 @ A3