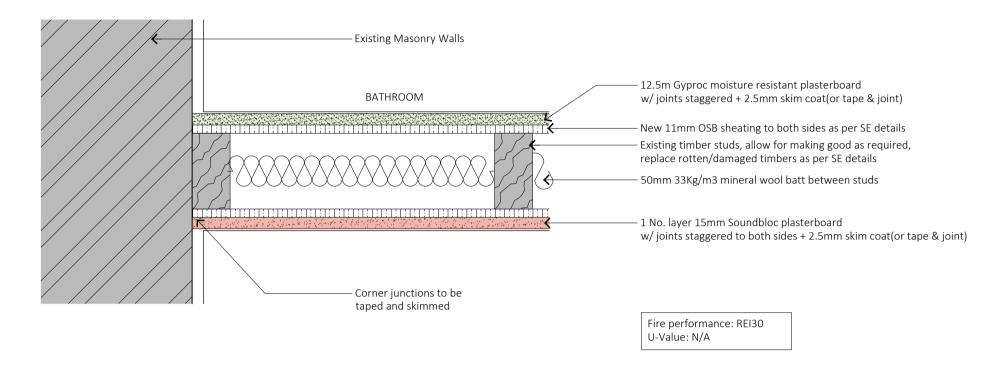

2 Existing Structural Compartmentayion Walls on 1st and 2nd Floors
1:5 @ A1 / 1:10 @ A3

New Compartmentation Walls 5 New Comp 1:5 @ A1 / 1:10 @ A3