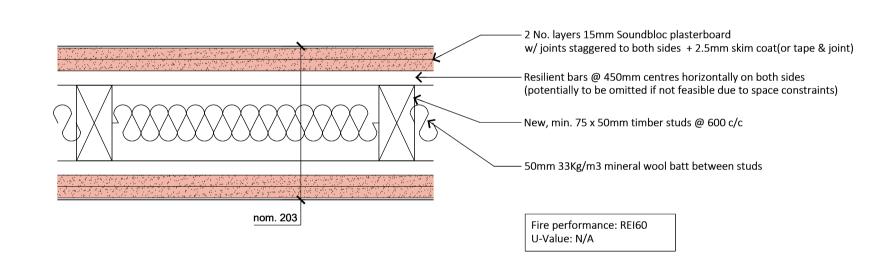

Existing Stair Walls 1:5 @ A1 / 1:10 @ A3



3 Existing Structural walls within Flats 1:5 @ A1 / 1:10 @ A3



New Structural Compartmentation Walls / 1:5 @ A1 / 1:10 @ A3



New Internal Partitions 1:5 @ A1 / 1:10 @ A3



2 Existing Structural Compartmentayion Walls on 1st and 2nd Floors
1:5 @ A1 / 1:10 @ A3



New Compartmentation Walls 5 New Comp 1:5 @ A1 / 1:10 @ A3



## INFORMATION

Issued for comments



Fortune Green

P01 14.08.2024

YB LG

39 Marchmont Street, London, WC1N 1AP Detail Partition Build-ups S3 (Suitable for Review & Comment)

1:5@A1 / 1:10@A3 PROJECT ORIGINATOR FUNCTION SPATIAL TYPE ROLE NUMBER REV

24002 - MA - PL2 - XX - DR - A - 305 P01

©2023 do not scale from drawing. report discrepancies immediately