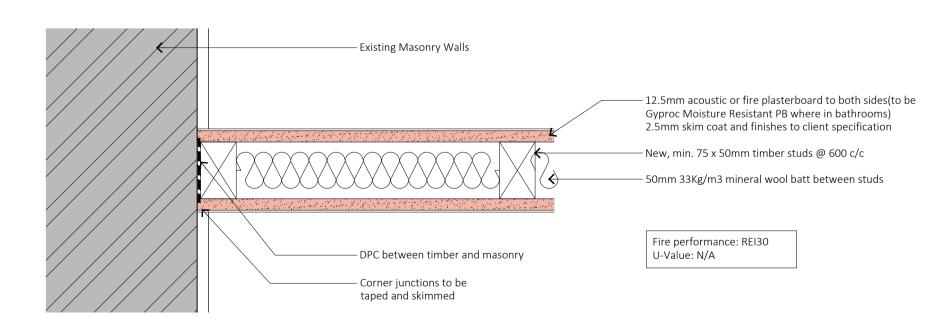

2 Existing Structural Compartmentayion Walls on 1st and 2nd Floors
1:5 @ A1 / 1:10 @ A3

New Compartmentation Walls 5 New Comp 1:5 @ A1 / 1:10 @ A3