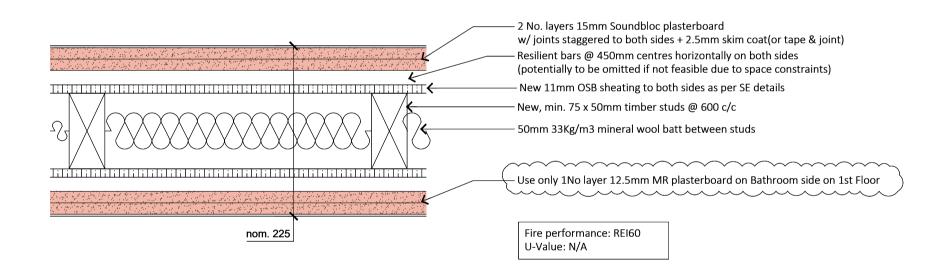

2 Existing Structural Compartmentayion Walls on 1st and 2nd Floors
1:5 @ A1 / 1:10 @ A3

New Compartmentation Walls 5 New Comp 1:5 @ A1 / 1:10 @ A3