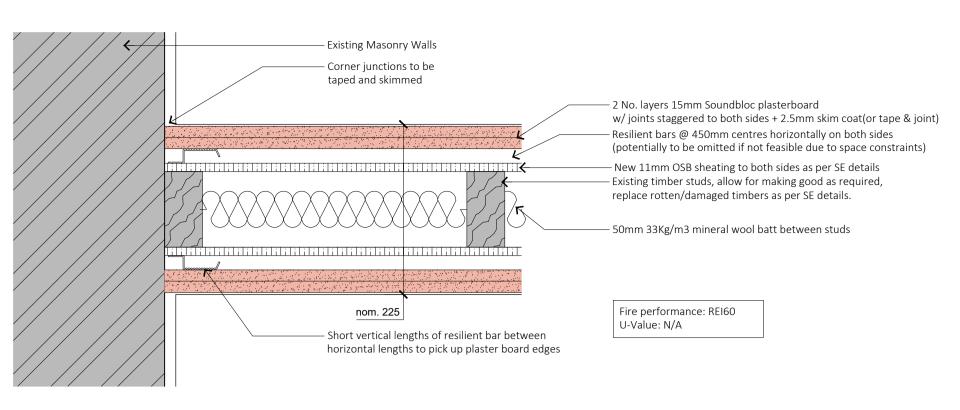

Existing Stair Walls 1:5 @ A1 / 1:10 @ A3



3 Existing Structural walls within Flats 1:5 @ A1 / 1:10 @ A3



New Structural Compartmentation Walls / 1:5 @ A1 / 1:10 @ A3



New Internal Partitions 1:5 @ A1 / 1:10 @ A3



2 Existing Structural Compartmentayion Walls on 1st and 2nd Floors
1:5 @ A1 / 1:10 @ A3



New Compartmentation Walls 5 New Comp 1:5 @ A1 / 1:10 @ A3



## INFORMATION

Issued for comments



Fortune Green

P01 14.08.2024

YB LG

39 Marchmont Street, London, WC1N 1AP Detail Partition Build-ups S3 (Suitable for Review & Comment)

1:5@A1 / 1:10@A3 PROJECT ORIGINATOR FUNCTION SPATIAL TYPE ROLE NUMBER REV

24002 - MA - PL2 - XX - DR - A - 305 P01

©2023 do not scale from drawing. report discrepancies immediately