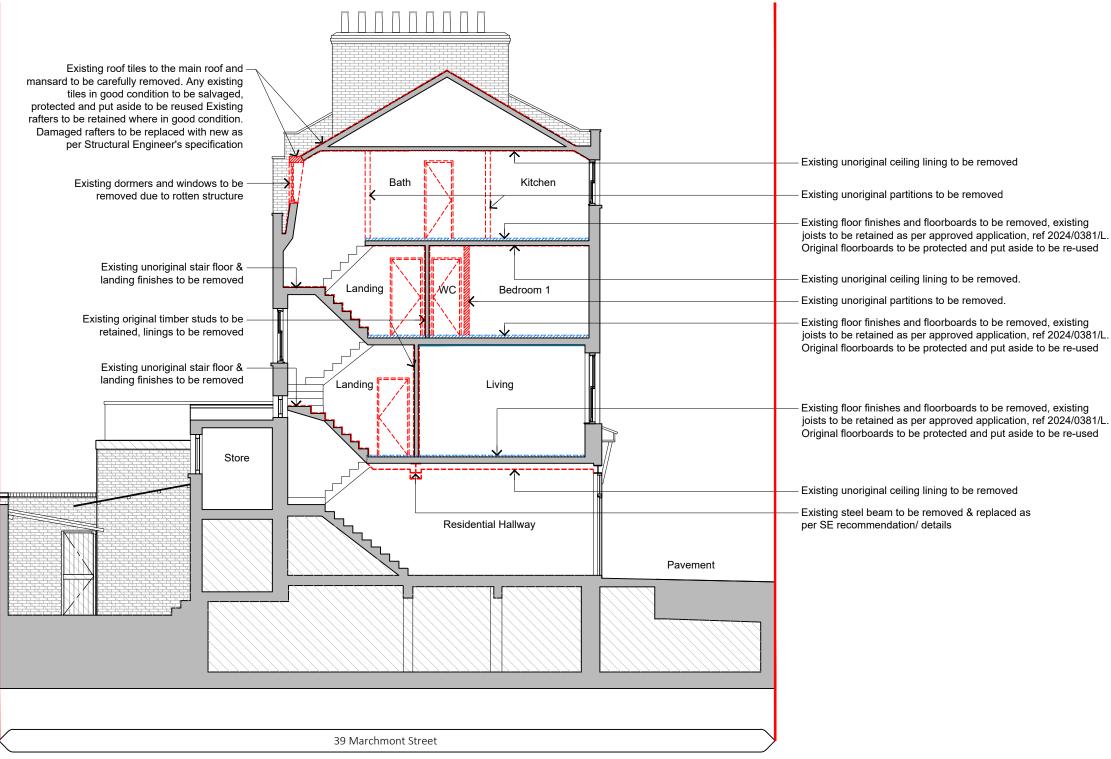

**Demolition Section B-B** 1 1:100 @ A3 (1:50@A1)

| KEY:                                                                                   |                                                                                                        |
|----------------------------------------------------------------------------------------|--------------------------------------------------------------------------------------------------------|
|                                                                                        | Indicates site boundary                                                                                |
|                                                                                        | Existing building fabric to be retained                                                                |
|                                                                                        | Existing finishes to be removed                                                                        |
|                                                                                        | Existing building fabric to be removed                                                                 |
|                                                                                        | Existing finishes to be demolished shown in elevation                                                  |
|                                                                                        | Elements of finishes already<br>approved for removal (Application<br>ref no 2024/0381/L                |
|                                                                                        | Indicates areas excluded from this application                                                         |
|                                                                                        | Indicates areas of historical value.<br>To be retained and protected during<br>demolition phase.       |
| P02 16.08.2024<br>bd lg<br>P01 14.08.2024<br>yb lg<br>rev date<br>drawn check<br>stage | Roof lights removed / Minor amendments<br>First Issue for comments/review<br>description<br>ed         |
| INFORMATION                                                                            |                                                                                                        |
|                                                                                        | MDLR<br>Architects<br>Information SET 70A<br>4:4 (BOD 770 01%<br>4:4 (BOD 770 01%<br>4:4 (BOD 770 01%) |
| client                                                                                 | project name<br>39 Marchmont Street, London, WC1N 1AP<br>drawing tille                                 |

Demolition Section B-B S3 (Suitable for Review & Comment)

1:100@A3 (1:50@A1) PROJECT ORIGINATOR FUNCTION SPATIAL TYPE ROLE NUMBER REV 24002 - MA - PL2 - XX - DR - A - 051 P02