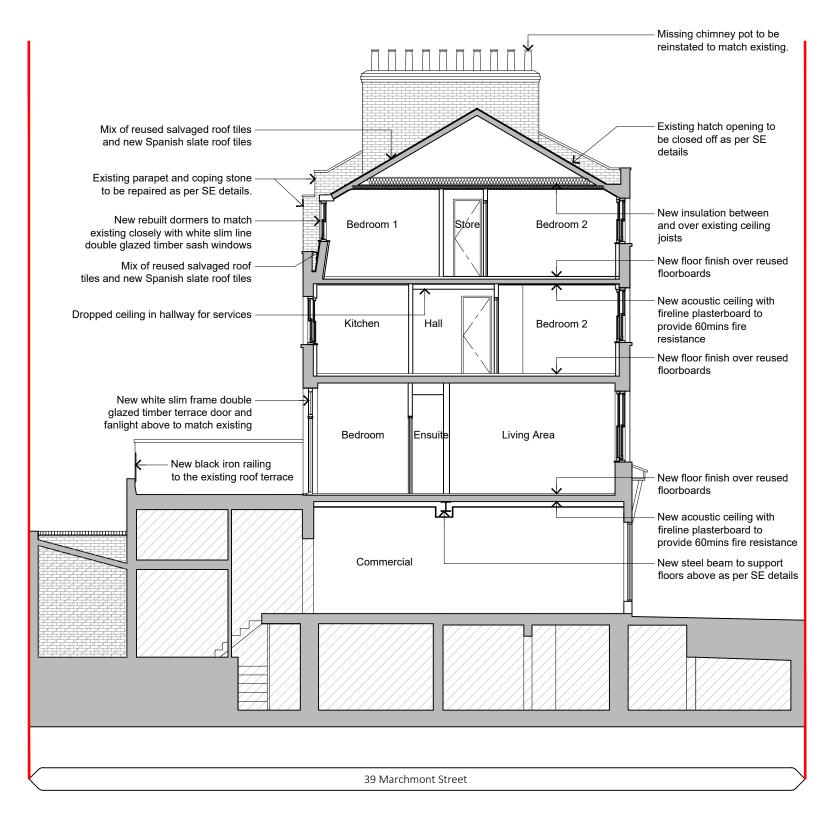

Proposed Section A-A

1:100 @ A3 (1:50@A1)

P02 16.08.2024 bd lg P01 14.08.2024 yb lg

Minor amendments

First Issue for comments/review

description

INFORMATION

project name
39 Marchmont Street, London, WC1N 1AP
Crawing tile
Proposed Section A-A
status
33 (Suitable for Review & Comment)
scale
1:100@A3 (1:50@A1)