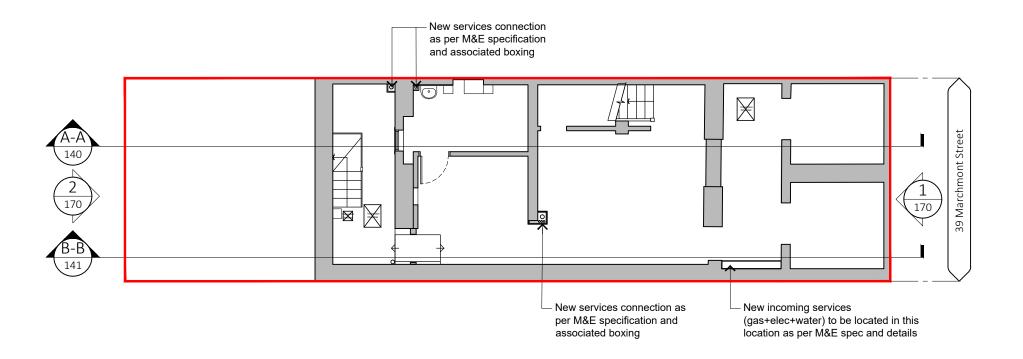

Proposed Basement Plan
1:100 @ A3 (1:50@A1)

Proposed Ground Floor Plan
1:100 @ A3 (1:50@A1)