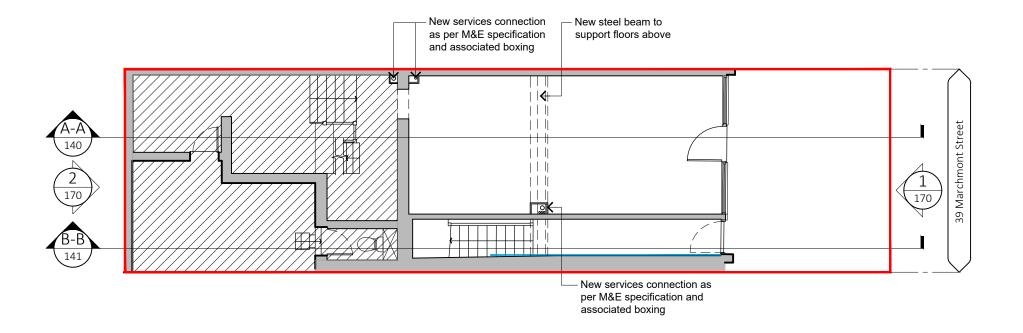

Proposed Basement Plan
1:100 @ A3 (1:50@A1)

Proposed Ground Floor Plan
1:100 @ A3 (1:50@A1)