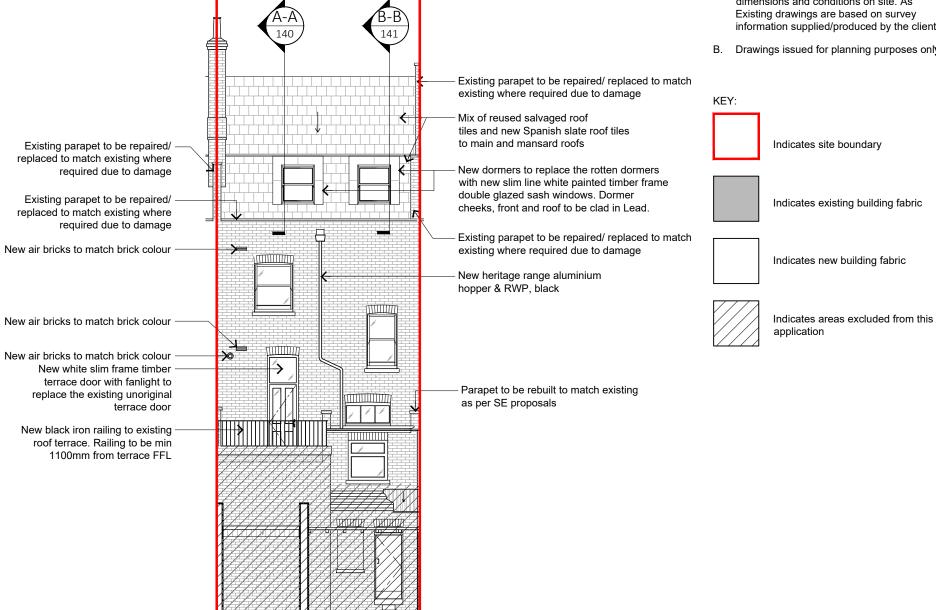

Proposed Front Elevation 1:100 @ A3 (1:50@A1)

39 Marchmont Street

 $\odot$ 

Missing chimney pot to be

installed as per SE details

Mix of reused salvaged roof

tiles and new Spanish slate roof tiles.

Proposed Rear Elevation 1:100 @ A3 (1:50@A1)

39 Marchmont Street

**MDLR Architects** 

39 Marchmont Street, London, WC1N 1AP Proposed Front & Rear Elevations S3 (Suitable for Review & Comment) 1:100@A3 (1:50@A1)

First Issue for comments/review

**INFORMATION**