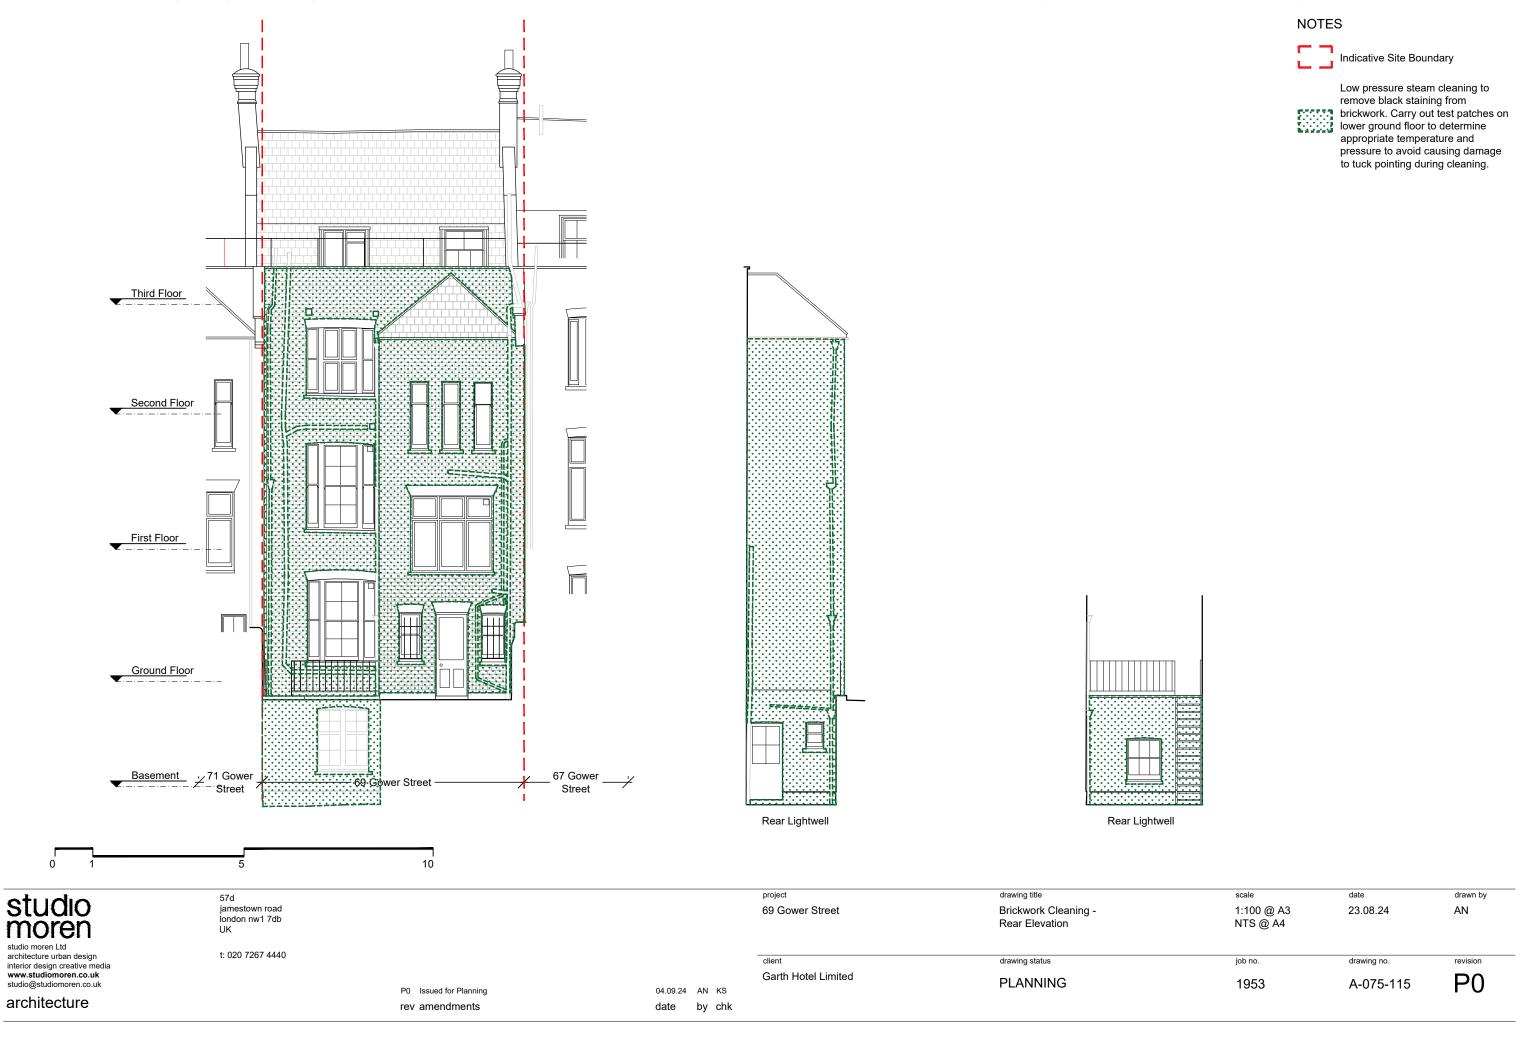

Copyright: All rights reserved. This drawing must not be reproduced without permission. Only the original drawing should be relied upon. Contractors, subcontractors and suppliers must verify all dimensions on site before comment prior to fabrication. This drawing is to be read in conjunction with the architect's / interior designer's specification, bills of quantities / schedules, structural, mechanical & electrical drawings and all discrepancies are to be reported to the architect / interior designer. Do not scale from this drawing. Dimensions are in millimetres unless otherwise stated. All fire related elements and items as set out within the Fire Engineers Fire Strategy Report. Fire rating of elements / components require fire certification from certified test bodies to be provided to both the Fire Engineer & Building Control for review and sign off, prior to procurement and installation. Studio Moren Ltd drawings for coordination purposes, however they remain under that consultants design and control.