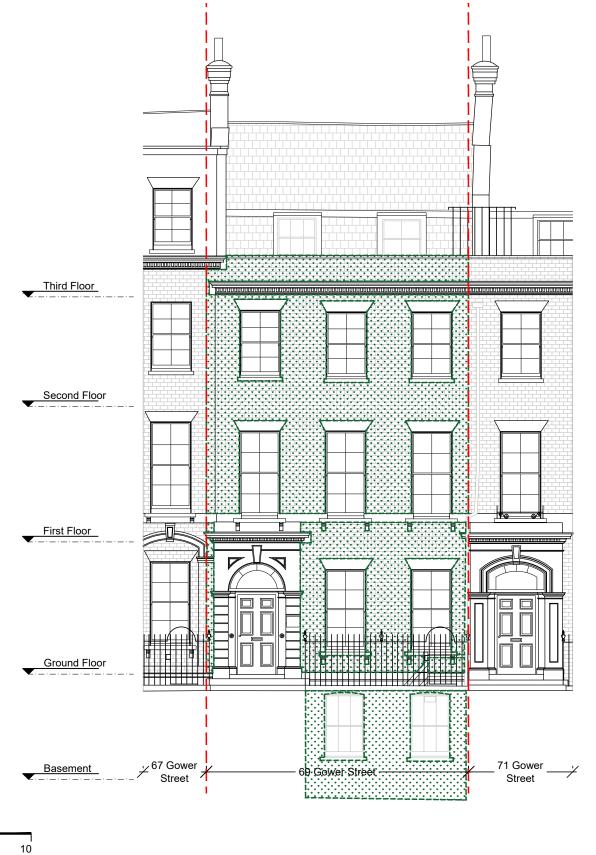

**NOTES** 

Indicative Site Boundary

Low pressure steam cleaning to remove black staining from brickwork. Carry out test patches on lower ground floor to determine appropriate temperature and pressure to avoid causing damage to tuck pointing during cleaning.

| atudia                                                                                                                   | 57d                                    |                        |                | project             | drawing title                           | scale                  | date        | drawn by |
|--------------------------------------------------------------------------------------------------------------------------|----------------------------------------|------------------------|----------------|---------------------|-----------------------------------------|------------------------|-------------|----------|
| studio moren Ltd architecture urban design interior design creative media www.studiomoren.co.uk studio@studiomoren.co.uk | jamestown road<br>Iondon nw1 7db<br>UK |                        |                | 69 Gower Street     | Brickwork Cleaning -<br>Front Elevation | 1:100 @ A3<br>NTS @ A4 | 28.08.24    | AN       |
|                                                                                                                          | t: 020 7267 4440                       |                        |                | client              | drawing status                          | job no.                | drawing no. | revision |
|                                                                                                                          |                                        | P0 Issued for Planning | 04.09.24 AN KS | Garth Hotel Limited | PLANNING                                | 1953                   | A-075-114   | P0       |
| architecture                                                                                                             |                                        | rev amendments         | date by chk    |                     |                                         |                        |             |          |