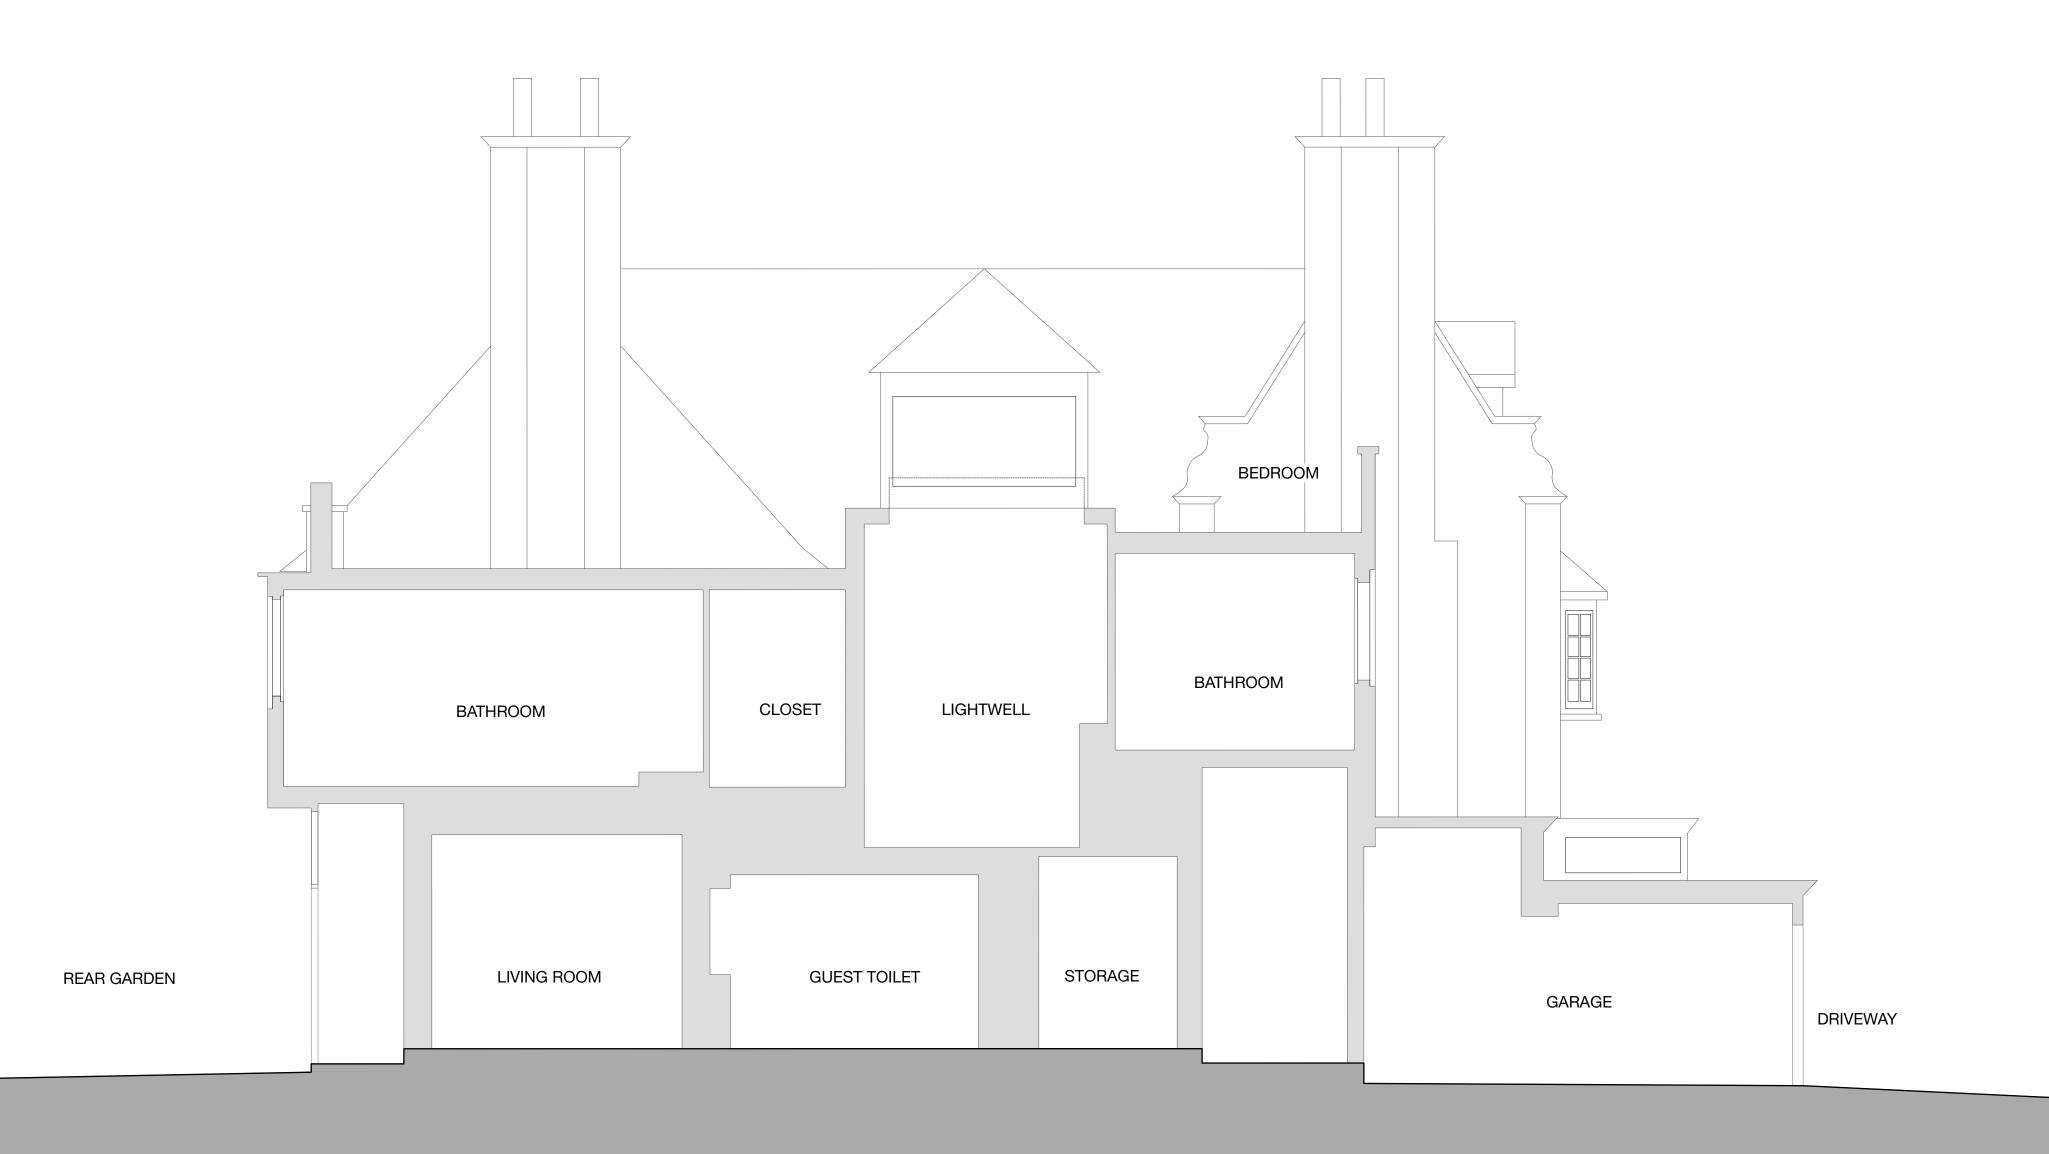

SURVEY

THESE DRAWINGS ARE BASED ON EXISTING DRAWINGS PROVIDED BY ON SITE SURVEYS LTD. IT IS ESSENTIAL THAT ALL DIMENSIONS ARE CHECKED ON SITE AND OMISSIONS AND DISCREPANCIES ARE TO BE REPORTED TO THE ARCHITECT IMMEDIATELY FOR CLARIFICATION.

## HATCHES

THE HATCHES SHOWN ON THIS DRAWING ARE USED FOR THE PURPOSE OF INDICATING AREAS AND QUANTITIES ONLY.

THE HATCHES ARE NOT DISPLAYING THE ACTUAL PATTERN, SETTING OUT, SIZING, COLOUR OR APPEARANCE OF THE ACTUAL MATERIALS.