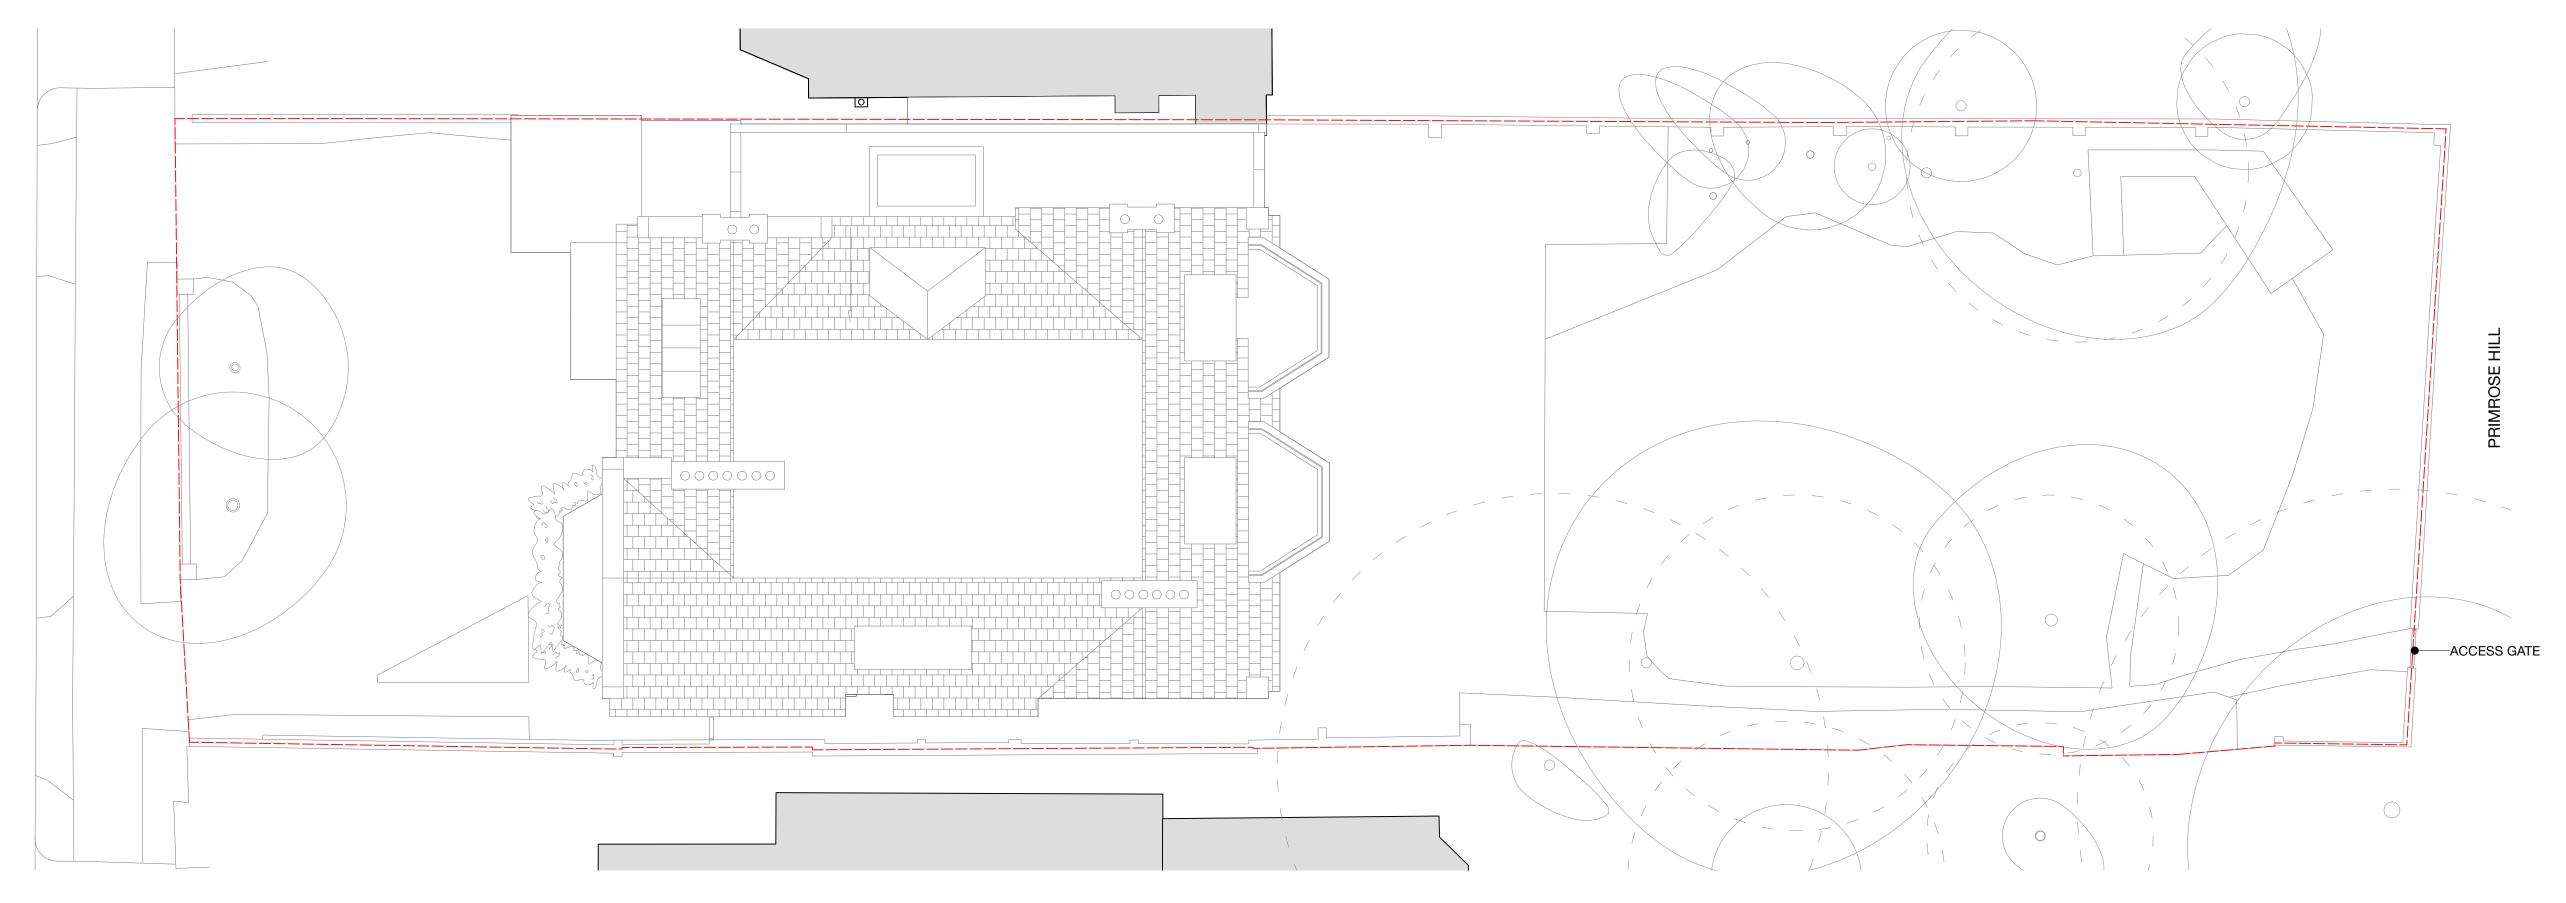

1 EXISTING SITE PLAN SCALE: 1:200@A3

10 M

## GENERAL NOTES

DO NOT SCALE FROM DRAWINGS. ALL DIMENSIONS TO BE CHECKED ON SITE. REPORT OMISSIONS AND DISCREPANCIES TO THE ARCHITECT IMMEDIATELY.

REVISION DATES MARKED ON THE DRAWING ARE STATED IN THE FOLLOWING ORDER: YEAR, MONTH, DAY (YY.MM.DD).

SURVEY

## THESE DRAWINGS ARE BASED ON EXISTING DRAWINGS PROVIDED BY ON SITE SURVEYS LTD. IT IS ESSENTIAL THAT ALL DIMENSIONS ARE CHECKED ON SITE AND OMISSIONS AND DISCREPANCIES ARE TO BE REPORTED TO THE ARCHITECT IMMEDIATELY FOR CLARIFICATION.

## HATCHES

THE HATCHES SHOWN ON THIS DRAWING ARE USED FOR THE PURPOSE OF INDICATING AREAS AND QUANTITIES ONLY.

THE HATCHES ARE NOT DISPLAYING THE ACTUAL PATTERN, SETTING OUT, SIZING, COLOUR OR APPEARANCE OF THE ACTUAL MATERIALS.

————— SITE BOUNDARY