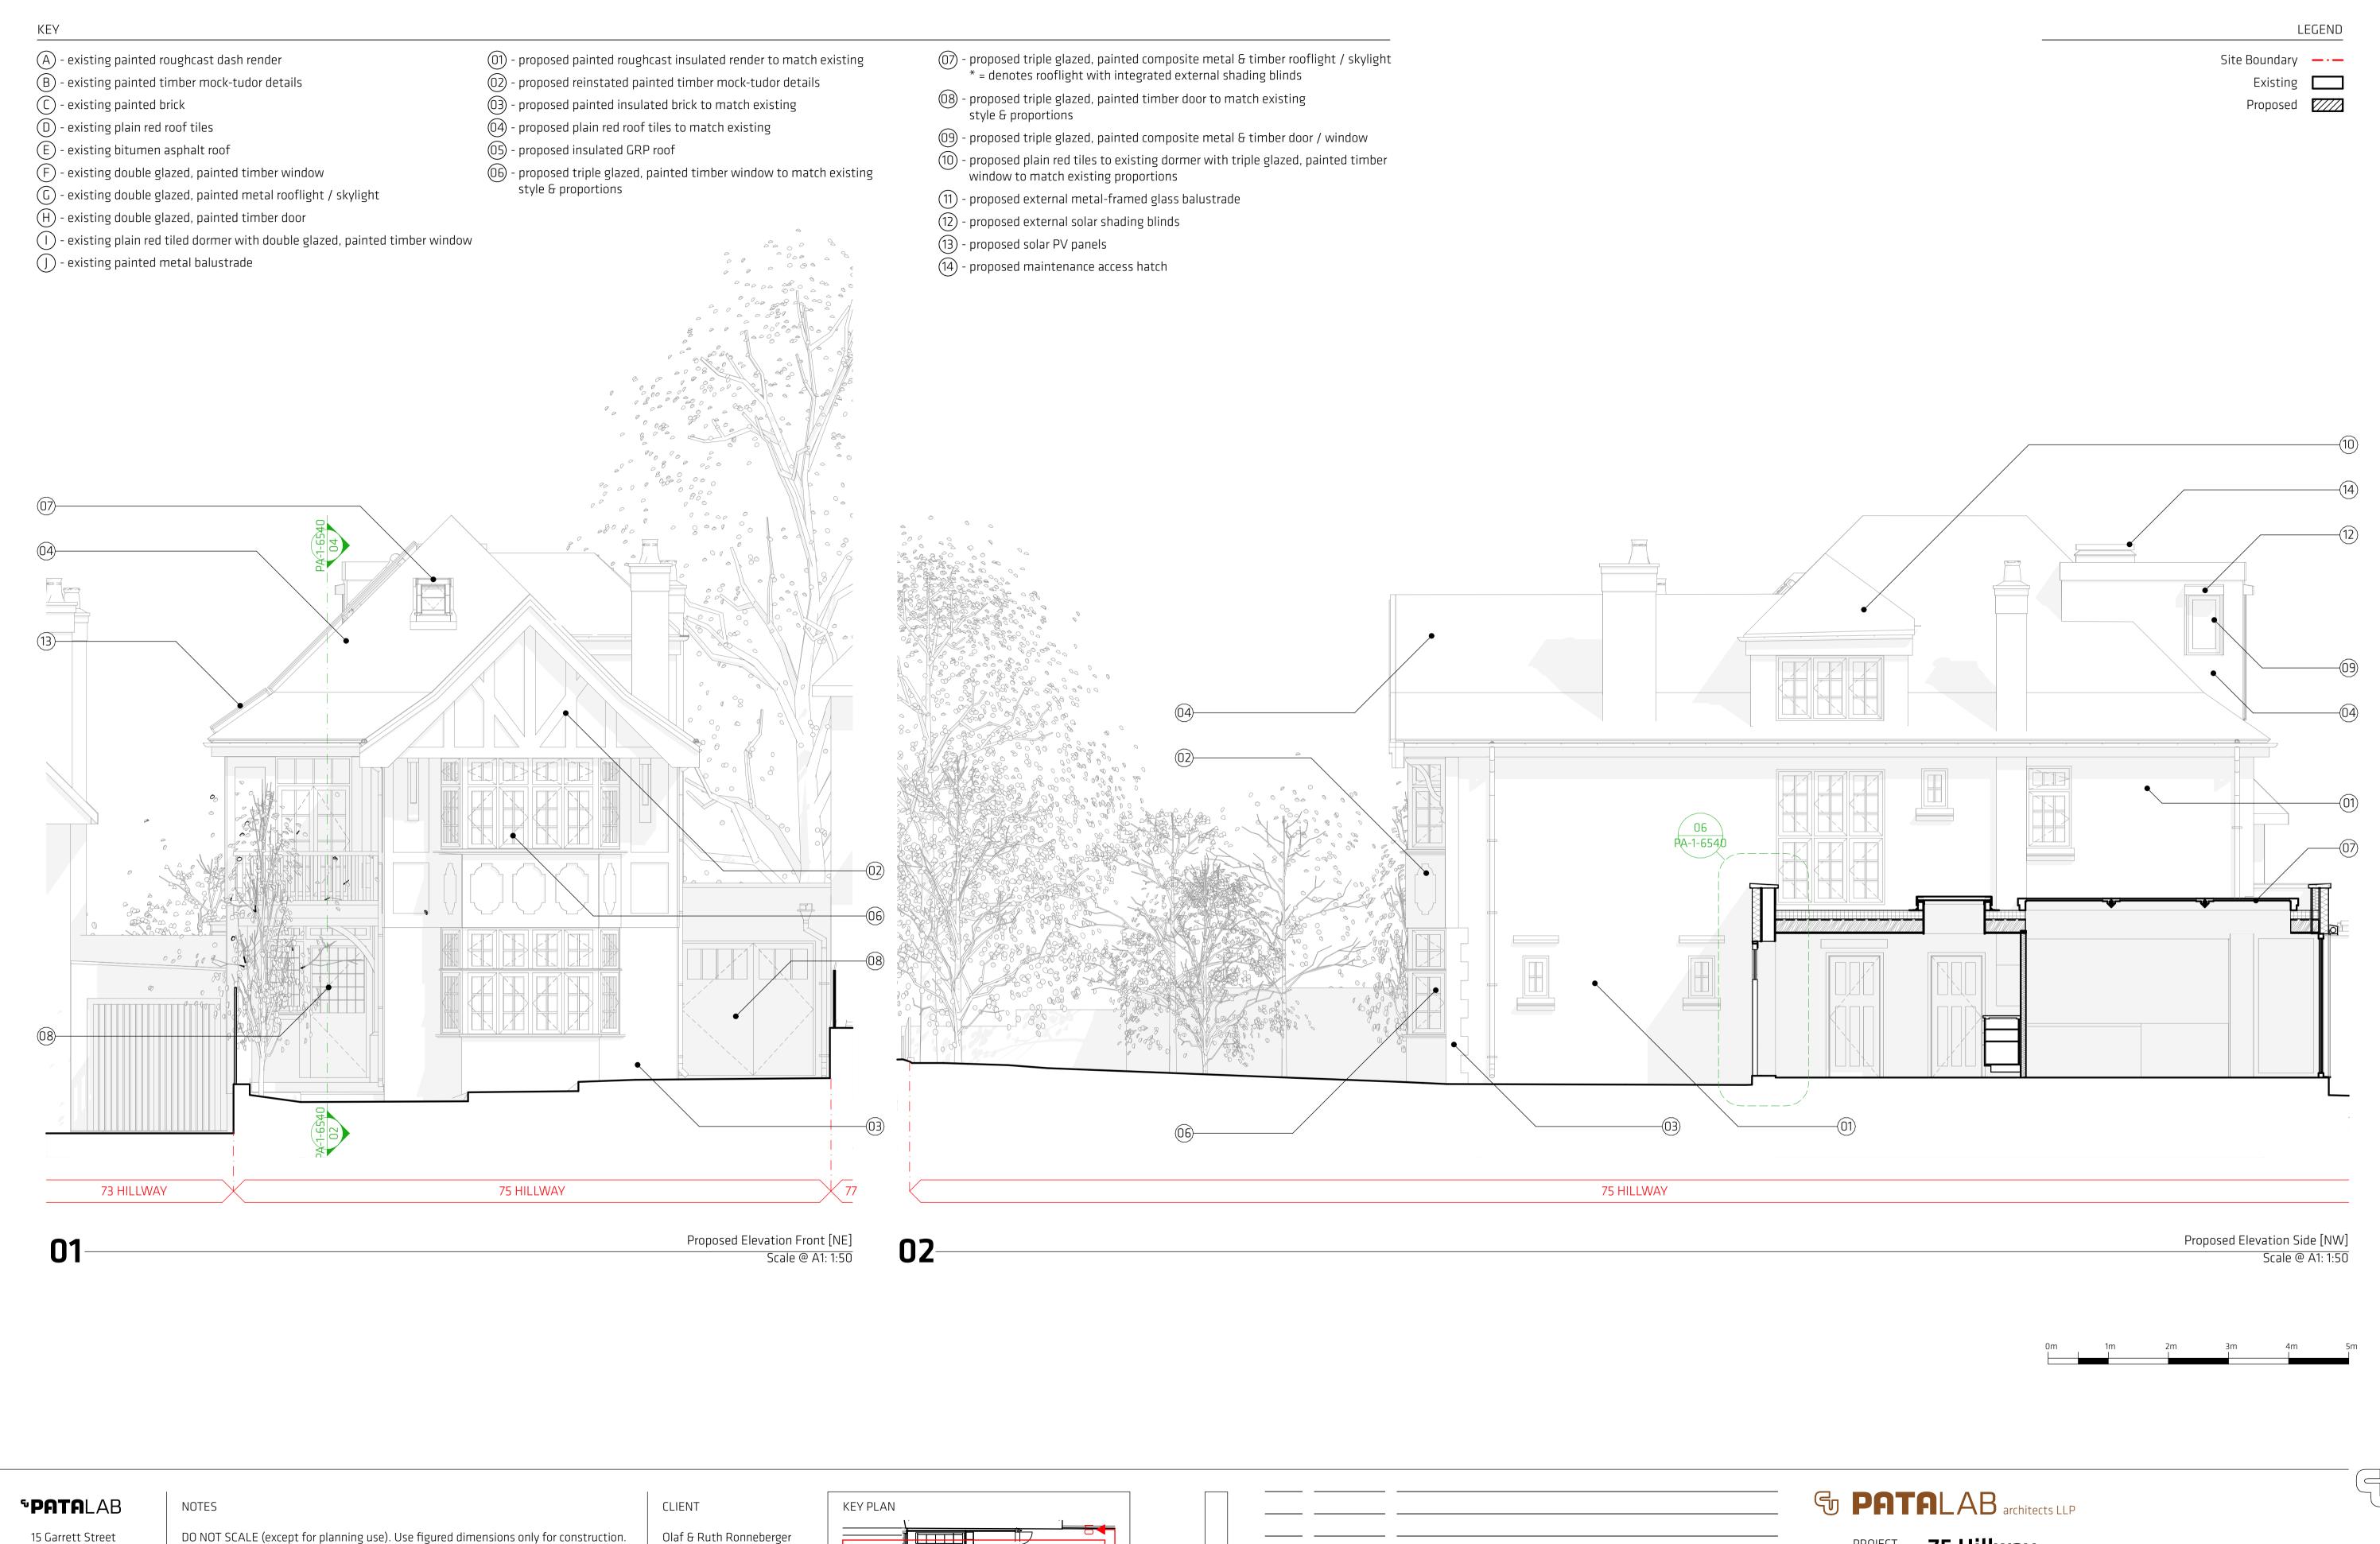

PROJECT 75 Hillway Proposed Front [NE] & Side [NW] Elevations SCALE PAPER A1 / A3

75H

PA-1-3101

2309

12.09.2024