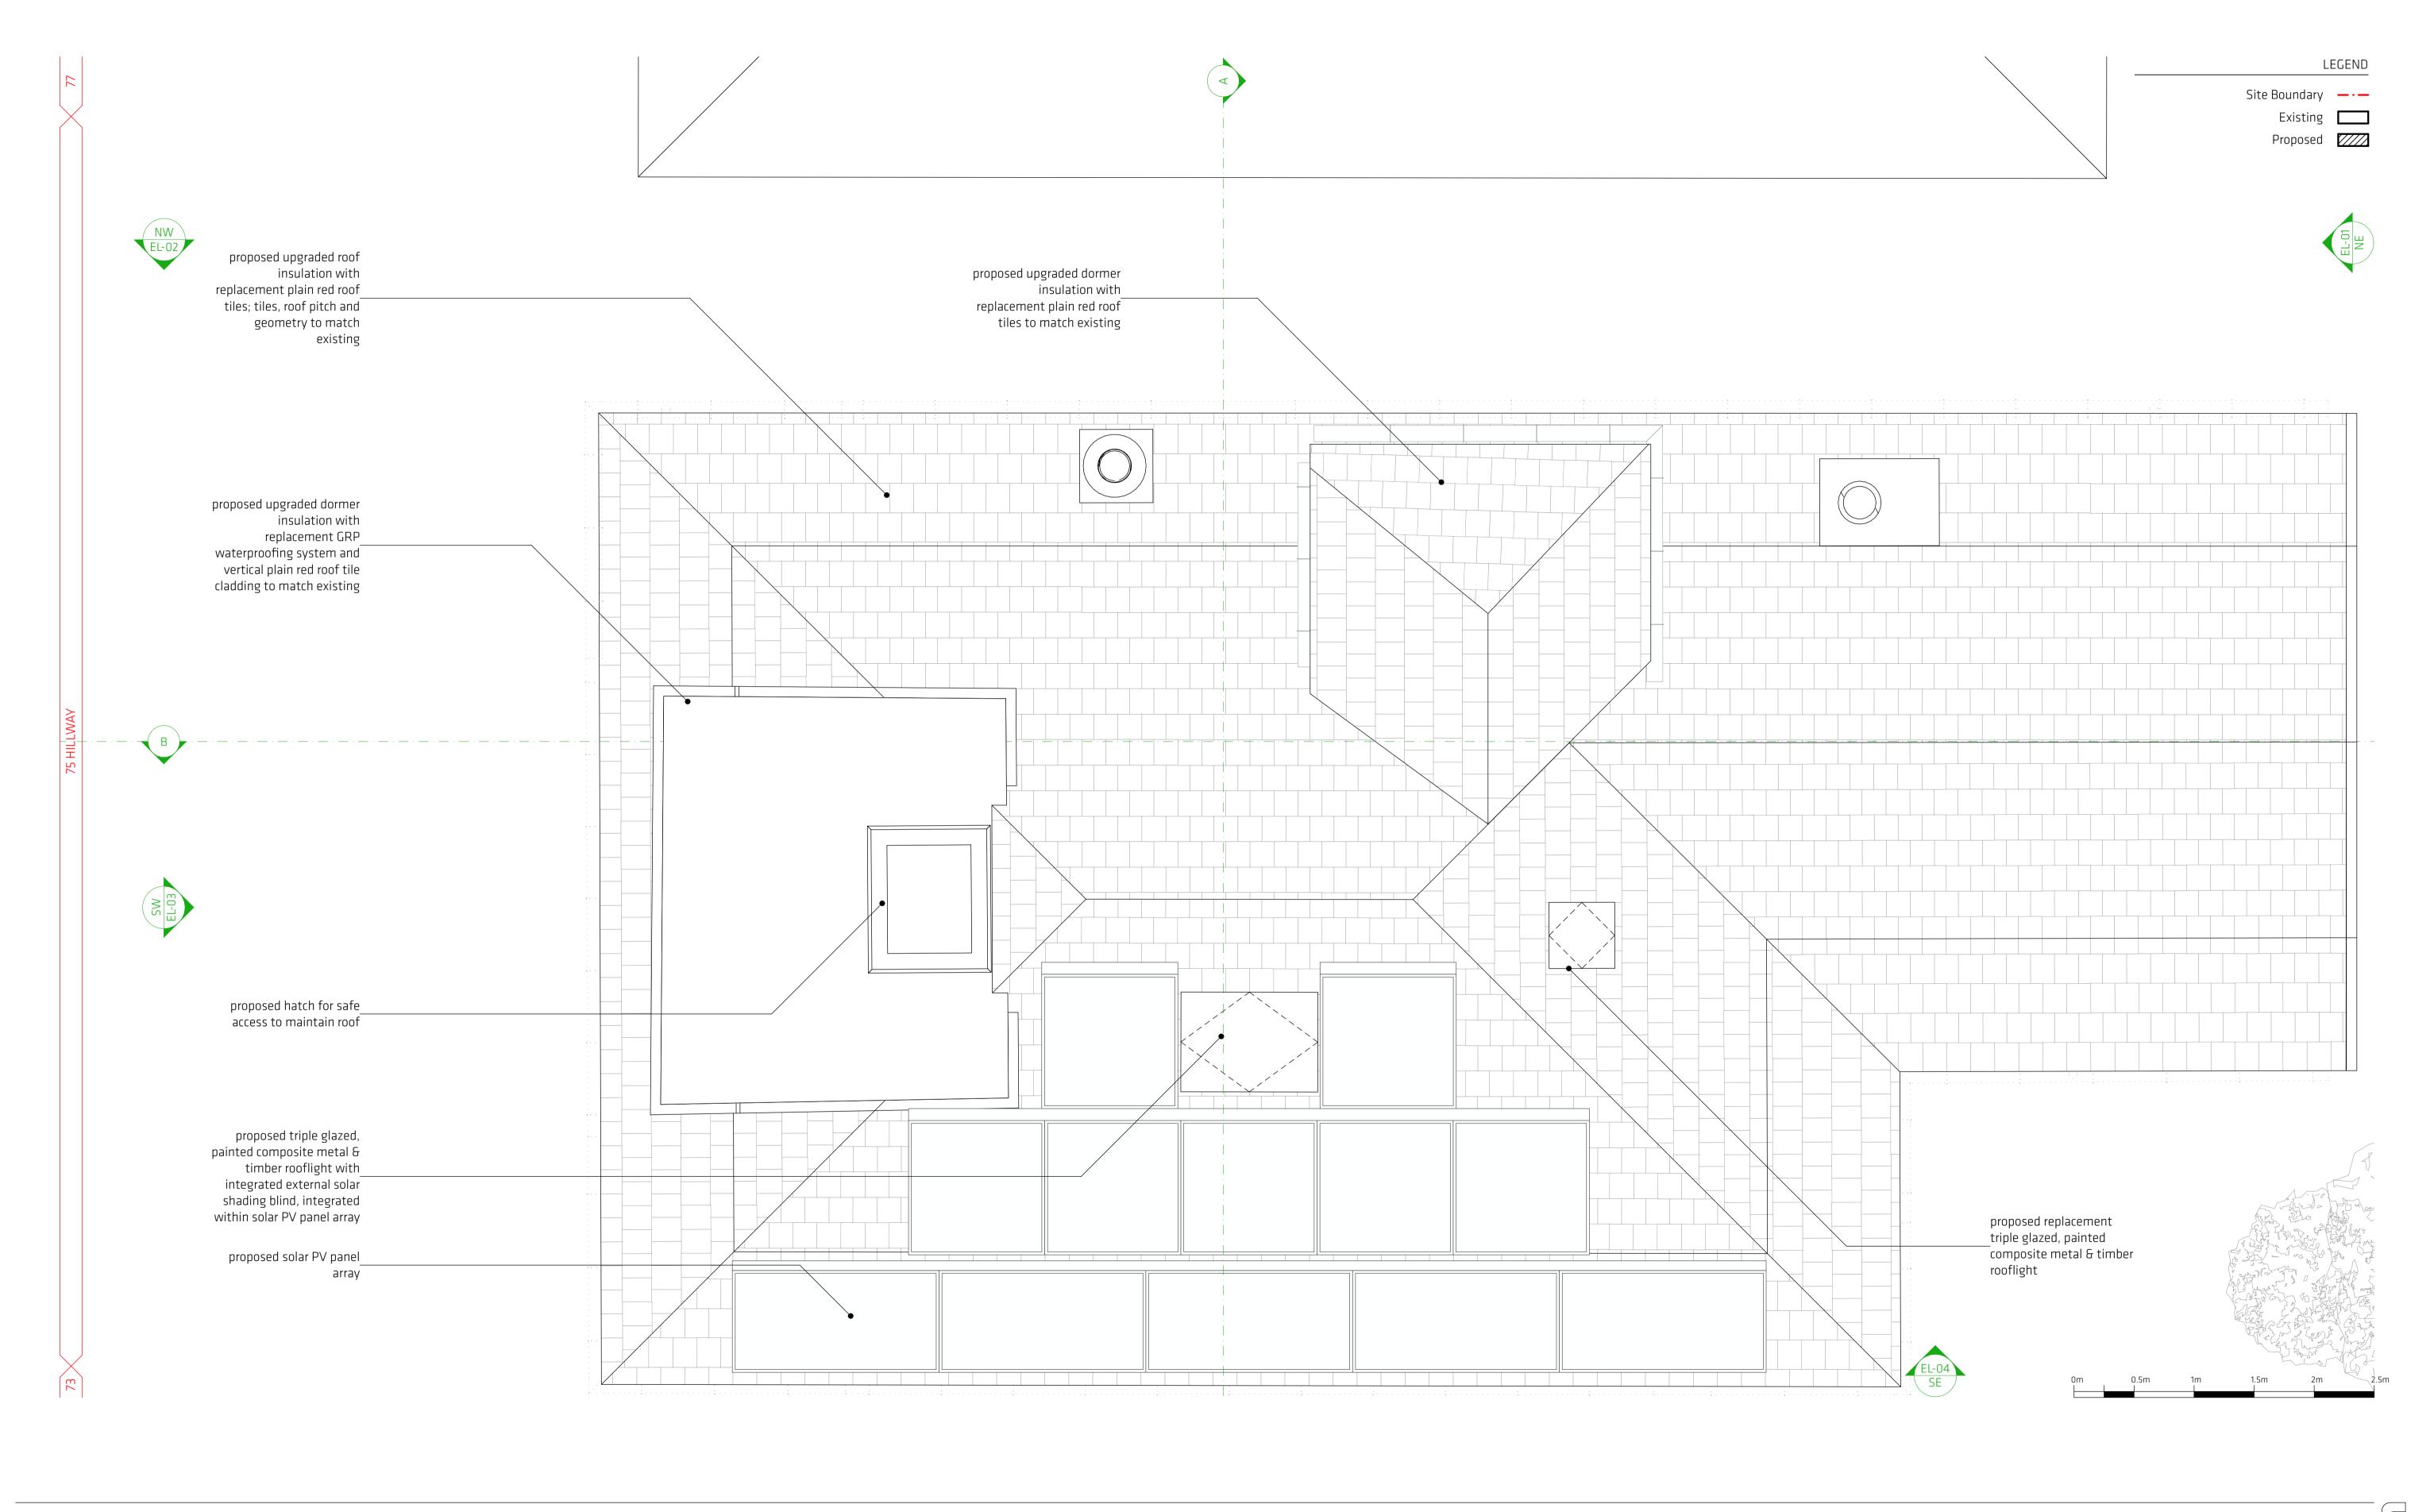

CLIENT

Olaf & Ruth Ronneberger

PROJECT ADDRESS:

75 Hillway London N6 6AB

07/05/2024 Issued for Planning

Issued for Planning

REASON FOR ISSUE

## THE PATALAB architects LLP

PAPER

PROJECT 75 Hillway

| DRAWING | Propose   | d Roof Pl | an |
|---------|-----------|-----------|----|
| SCALE   | 1.75 @ A1 | DDNIECT # | ۲  |

DRAWING # 1:25 @ A1 A1 / A3 PA-1-3013 12.09.2024