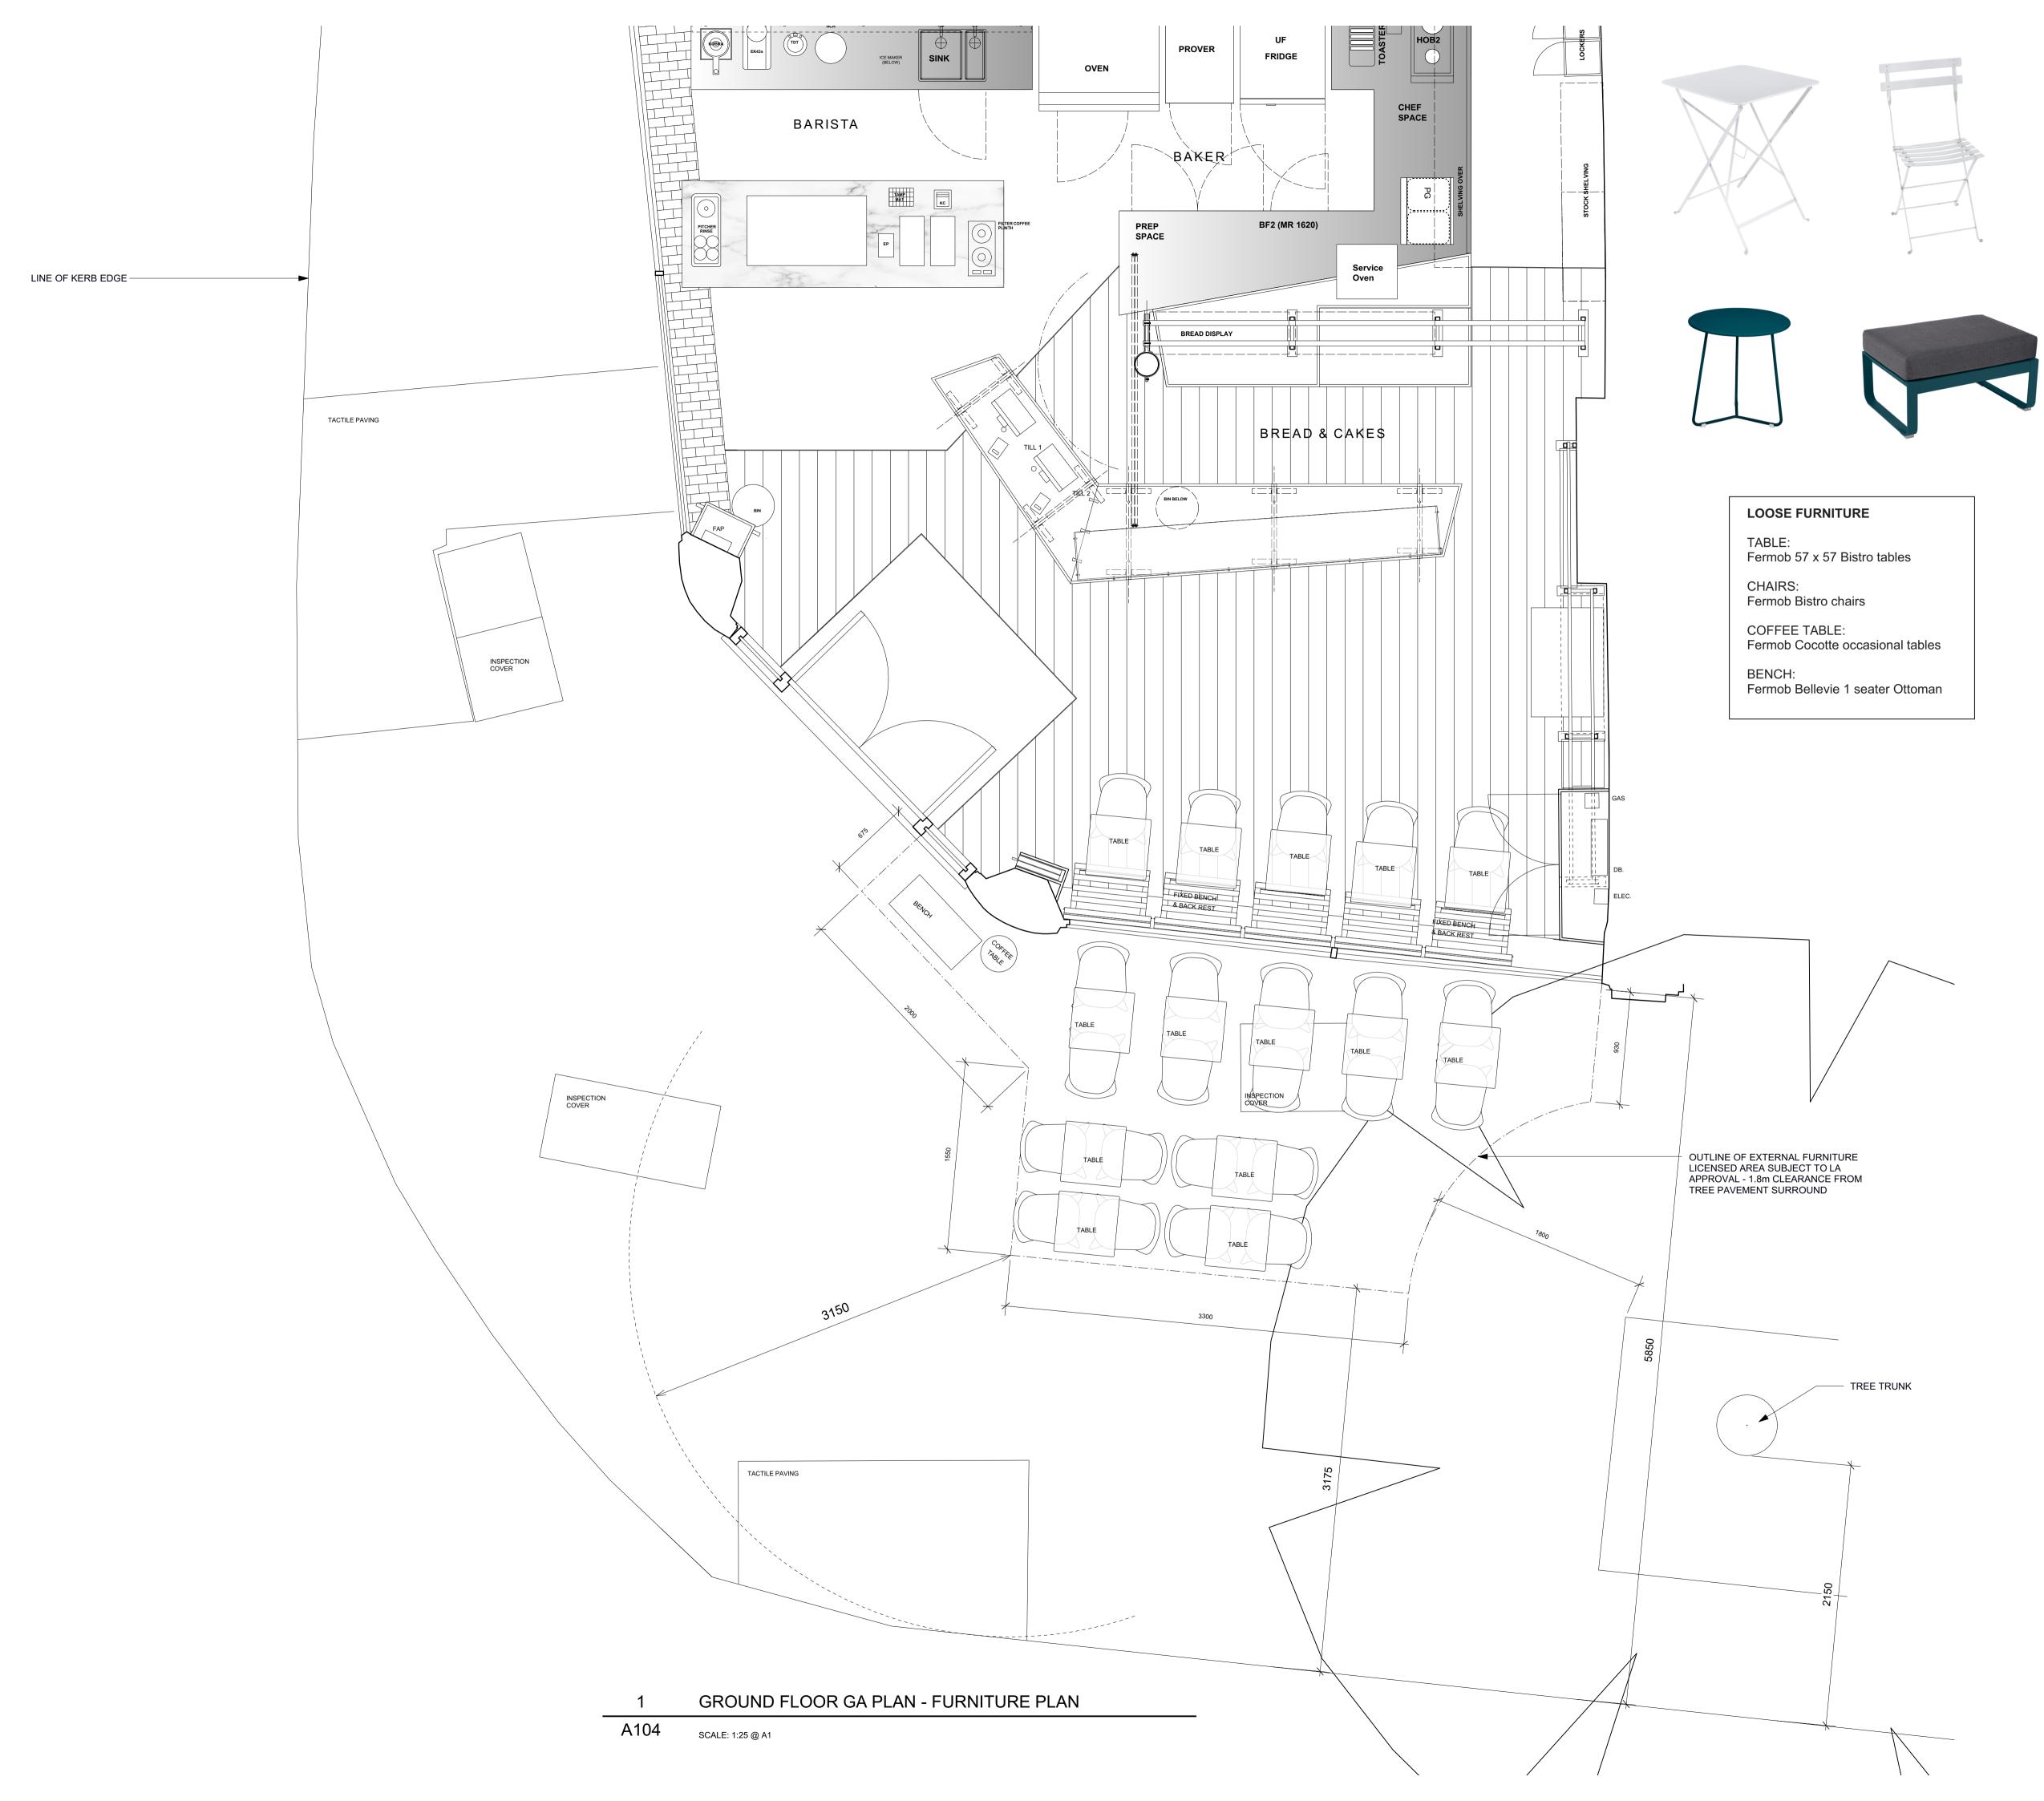

## GAIL's

BAKERY FIT OUT 1 SOUTH END ROAD HAMPSTEAD HEATH LONDON NW3 2PT

CONSULTANT:

DRAWN BY:

ISSUE / DATE:

09.10.20 CHECK SET PREVIEW

## REVISION:

A 16.10.20 General updates to interior plan, dimension added to pavement to indicate narrowest pole between kerb and table and chairs

B 29.10.20 Planning consultant requirements added

C 05.11.20 Loose furniture spec added as requested by Planning consultant

E 12.04.21 Folding bench omitted in accordance with LPA recommendations

SHEET TITLE :
FLOOR PLAN GA -

FURNITURE PLAN

SHEET NO.:

A104