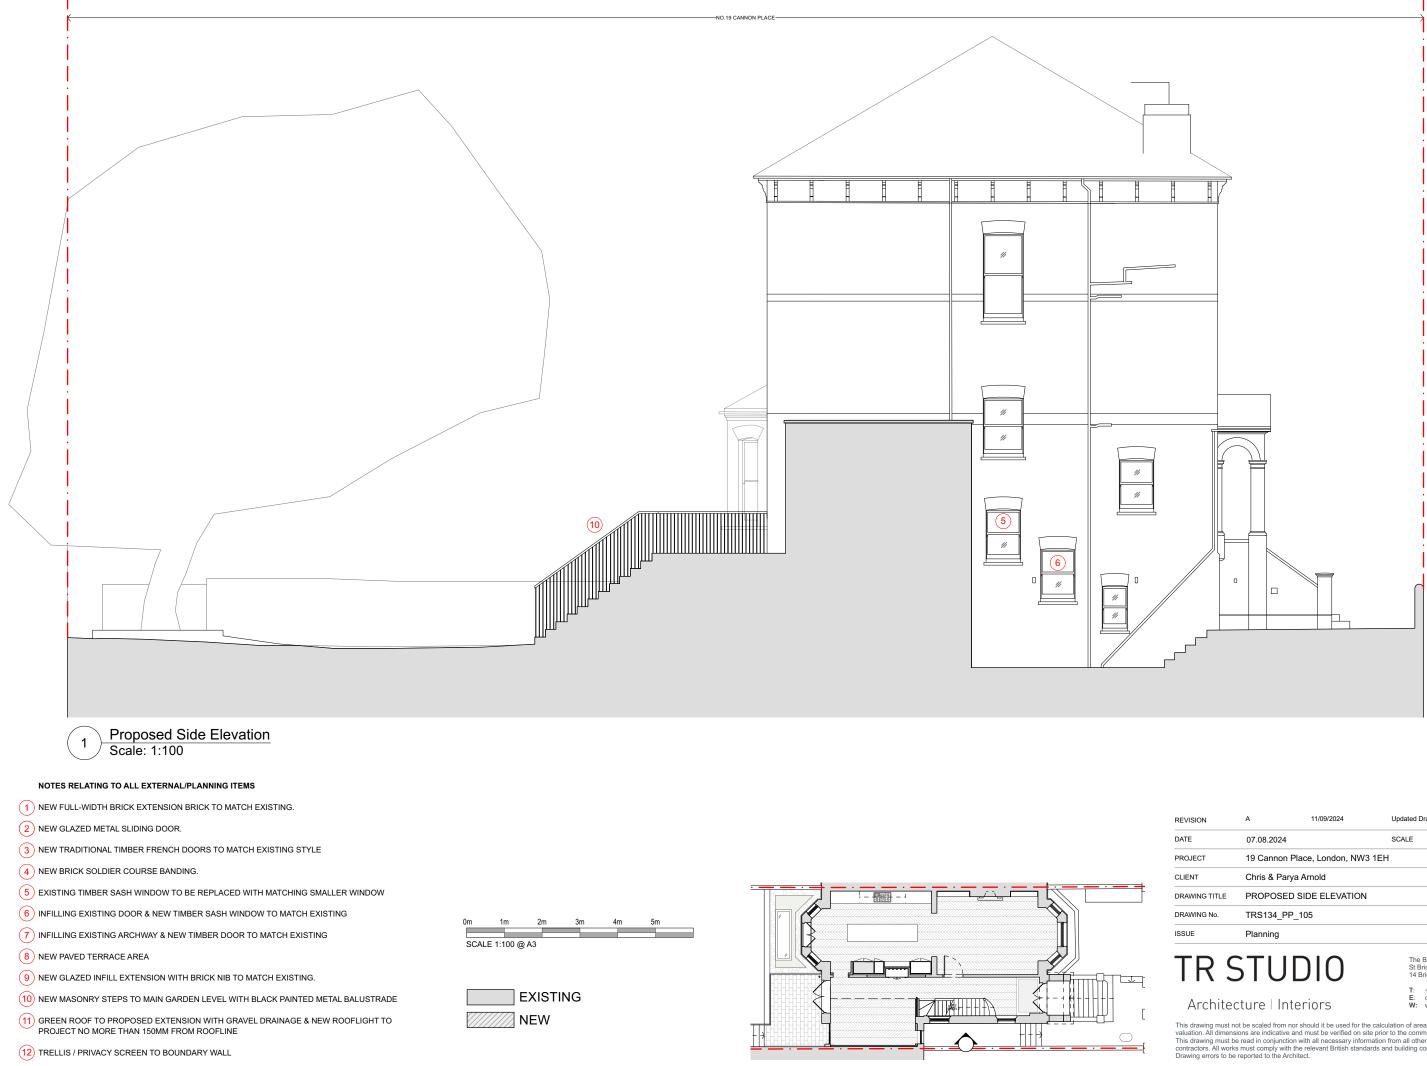

(13) FIXED BLACK PAINTED METAL BALUSTRADE

| REVISION      | A 11/09/2024                     |    | Updated Drawing Information |            |
|---------------|----------------------------------|----|-----------------------------|------------|
| DATE          | 07.08.2024                       |    | SCALE                       | 1:100 @ A3 |
| PROJECT       | 19 Cannon Place, London, NW3 1EH |    |                             |            |
| CLIENT        | Chris & Parya Arnold             |    |                             |            |
| DRAWING TITLE | PROPOSED SIDE ELEVATION          |    |                             |            |
| DRAWING No.   | TRS134_PP_1                      | 05 |                             |            |
| ISSUE         | Planning                         |    |                             |            |
|               | · <b>T</b> I I C                 |    | The Blackfr                 | riars Room |