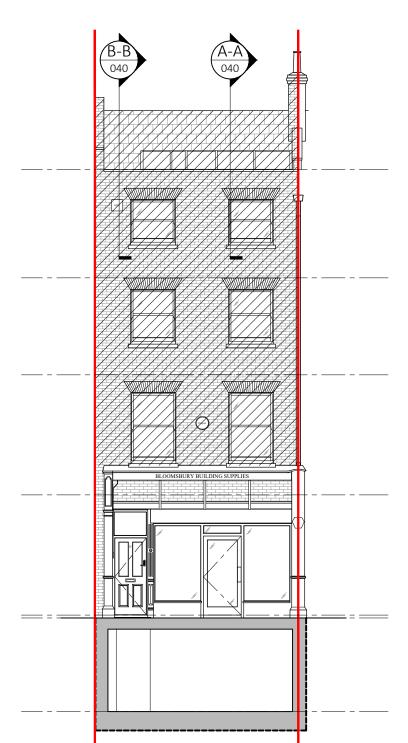

39 Marchmont Street

Existing Section D-D/ Existing Rear Elevation 1:100 @ A3 (1:50@A1)

39 Marchmont Street, London, WC1N 1AP Existing Front Elevation & Section D-D/Rear Elevation A3 (Published for Work Stage 3) 1:100@A3 (1:50@A1)

PROJECT ORIGINATOR FUNCTION SPATIAL TYPE ROLE NUMBER REV 24002 - MA - PL1 - XX - DR - A - 070 P03