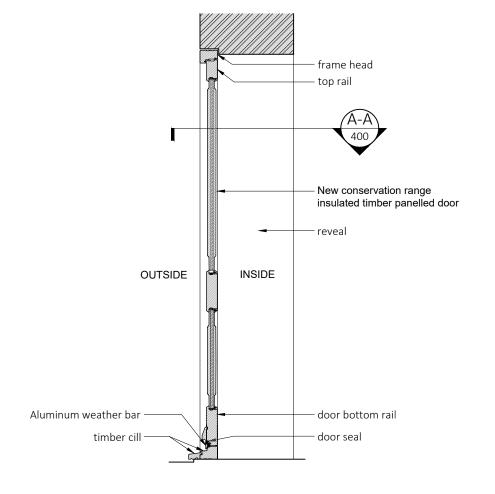

## Detail External Elevation 1:20 @ A3





## Section B-B 1:20 @ A3



## **GENERAL NOTES**

- A. Do not scale from this drawing. Check all dimensions and conditions on site. As Existing drawings are based on survey information supplied/produced by the client.
- B. Drawings issued for planning purposes only.

P02 24.09.04 BD/YB LG P01 14.08.2024 yb checked rev date drawn checked

Minor revision. Issued for planning purposes

## **PLANNING**





39 Marchmont Street, London, WC1N 1AP Proposed Basement Front Door Detail Drawing. . . .

A3 (Published for Work Stage 3)

PROJECT ORIGINATOR FUNCTION SPATIAL TYPE ROLE NUMBER REV 24002 - MA - PL1 - ZZ - DR - A - 400 P02