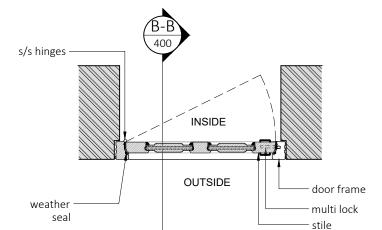

## Detail External Elevation 1:20 @ A3





## Section B-B 1:20 @ A3



## **GENERAL NOTES**

- A. Do not scale from this drawing. Check all dimensions and conditions on site. As Existing drawings are based on survey information supplied/produced by the client.
- B. Drawings issued for planning purposes only.

P02 24.09.04 BD/YB LG P01 14.08.2024 yb checked rev date drawn checked

Minor revision. Issued for planning purposes

## **PLANNING**





39 Marchmont Street, London, WC1N 1AP Proposed Basement Front Door Detail Drawing. . . .

A3 (Published for Work Stage 3)

PROJECT ORIGINATOR FUNCTION SPATIAL TYPE ROLE NUMBER REV 24002 - MA - PL1 - ZZ - DR - A - 400 P02