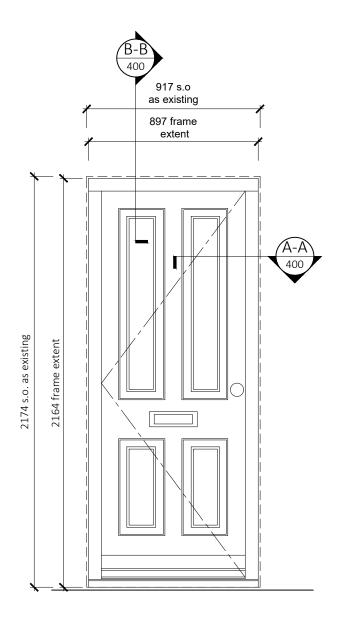

## Detail External Elevation 1:20 @ A3





## Section B-B 1:20 @ A3



## **GENERAL NOTES**

- A. Do not scale from this drawing. Check all dimensions and conditions on site. As Existing drawings are based on survey information supplied/produced by the client.
- B. Drawings issued for planning purposes only.

P02 24.09.04 BD/YB LG P01 14.08.2024 yb checked rev date drawn checked

Minor revision. Issued for planning purposes

## **PLANNING**





39 Marchmont Street, London, WC1N 1AP Proposed Basement Front Door Detail Drawing. . . .

A3 (Published for Work Stage 3)

PROJECT ORIGINATOR FUNCTION SPATIAL TYPE ROLE NUMBER REV 24002 - MA - PL1 - ZZ - DR - A - 400 P02