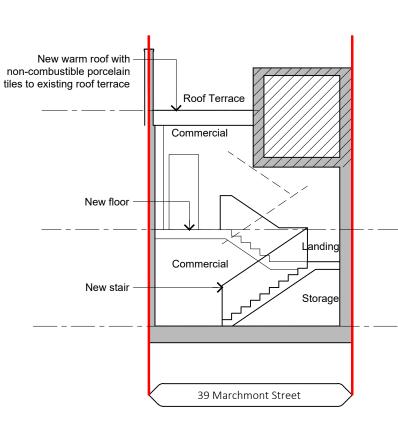

## 1 Proposed Section A-A 1:100 @ A3 (1:50@A1)

Proposed Section B-B

1:100 @ A3 (1:50@A1)

3 Proposed Section C-C
1:100 @ A3 (1:50@A1)

0 1m 2m 5m

Indicates existing building fabric

KEY:

Indicates site boundary

Indicates new building fabric

Indicates areas excluded from this application

P04 24.09.04 Issue BD/YB LG
P03 24.07.29 Minc YB LG
P02 24.07.12 Furth YB LG
P01 24.06.26 Initia BD/YB LG
rev date desc drawn checked