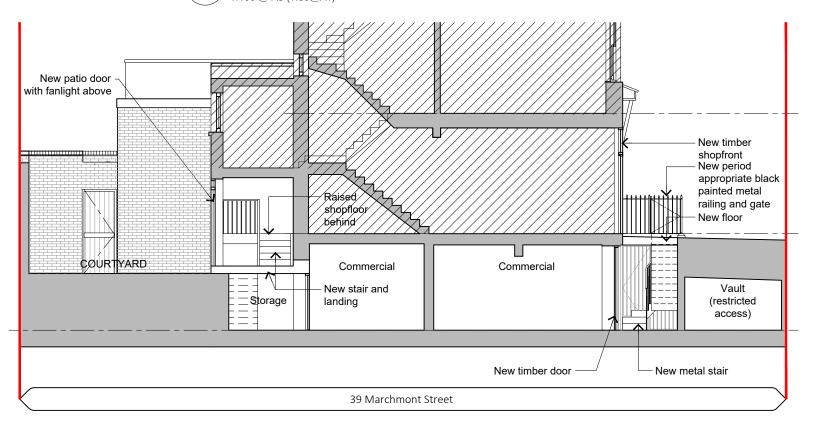

## 1 Proposed Section A-A 1:100 @ A3 (1:50@A1)

Proposed Section B-B

1:100 @ A3 (1:50@A1)

3 Proposed Section C-C
1:100 @ A3 (1:50@A1)

0 1m 2m 5m

Indicates existing building fabric

KEY:

Indicates site boundary

Indicates new building fabric

Indicates areas excluded from this application

P04 24.09.04 Issue BD/YB LG
P03 24.07.29 Minc YB LG
P02 24.07.12 Furth YB LG
P01 24.06.26 Initia BD/YB LG
rev date desc drawn checked