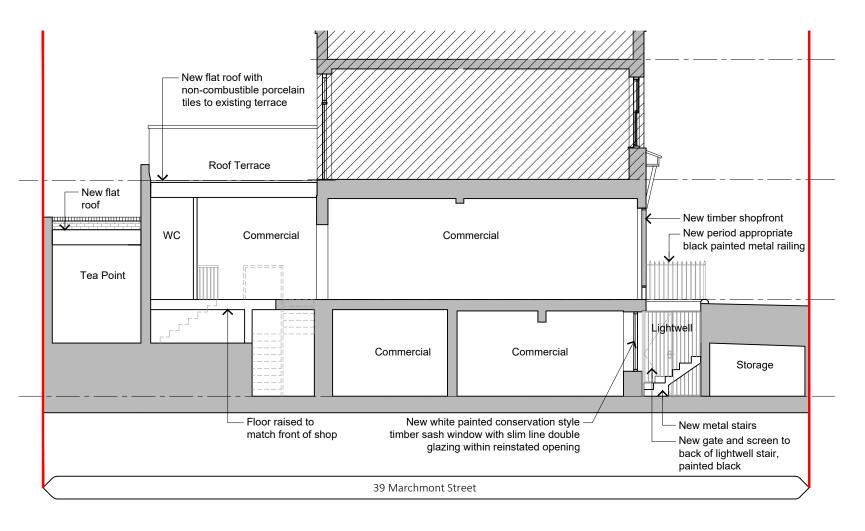

## 1 Proposed Section A-A 1:100 @ A3 (1:50@A1)

Proposed Section B-B

1:100 @ A3 (1:50@A1)

3 Proposed Section C-C
1:100 @ A3 (1:50@A1)

0 1m 2m 5m

Indicates existing building fabric

KEY:

Indicates site boundary

Indicates new building fabric

Indicates areas excluded from this application

P04 24.09.04 Issue BD/YB LG
P03 24.07.29 Minc YB LG
P02 24.07.12 Furth YB LG
P01 24.06.26 Initia BD/YB LG
rev date desc drawn checked