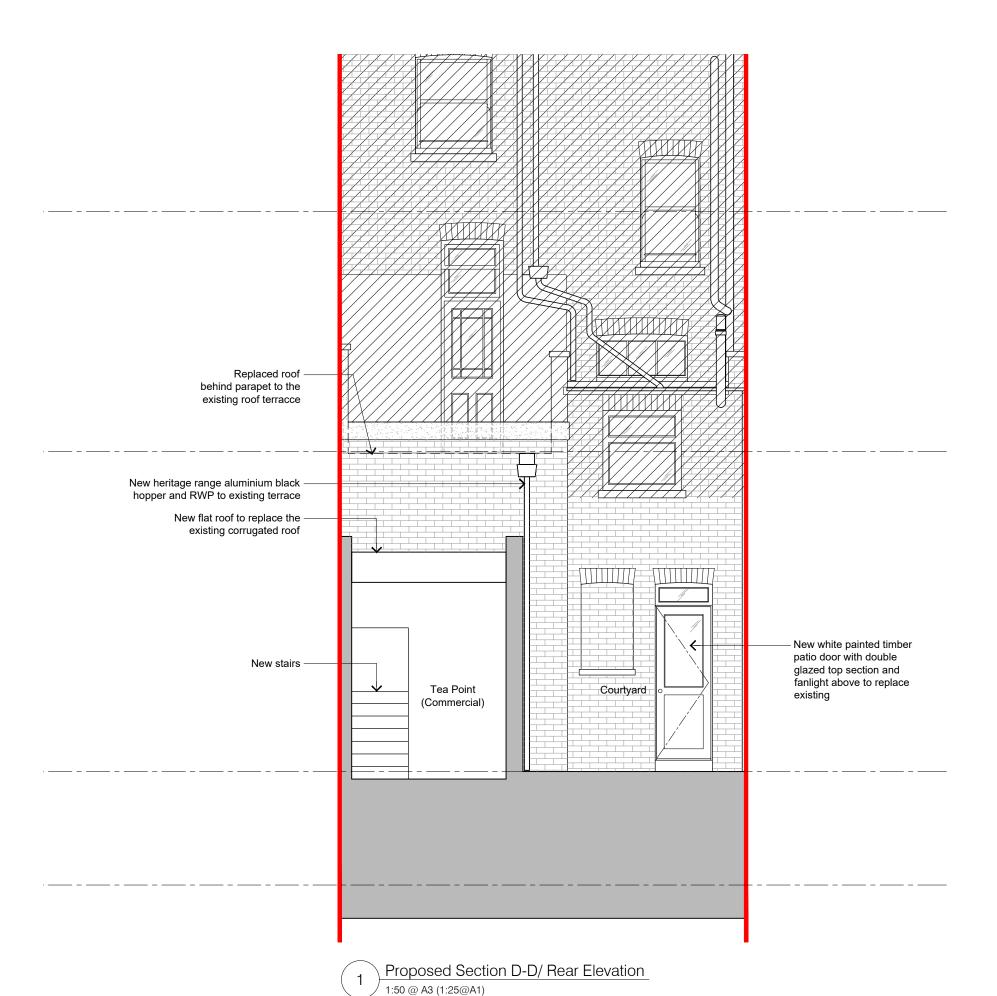

**PLANNING** 

39 Marchmont Street, London, WC1N 1AP drawing title Proposed Section D-D/ Rear Elevation

A3 (Published for Work Stage 3)
scale
1:50@A3 (1:25@A1)

| PROJECT | ORIGINATOR | FUNCTION | SPATIAL | TYPE | ROLE | NUMBER | REV | 24002 - MA - PL1 - XX - DR - A - 171 | P04