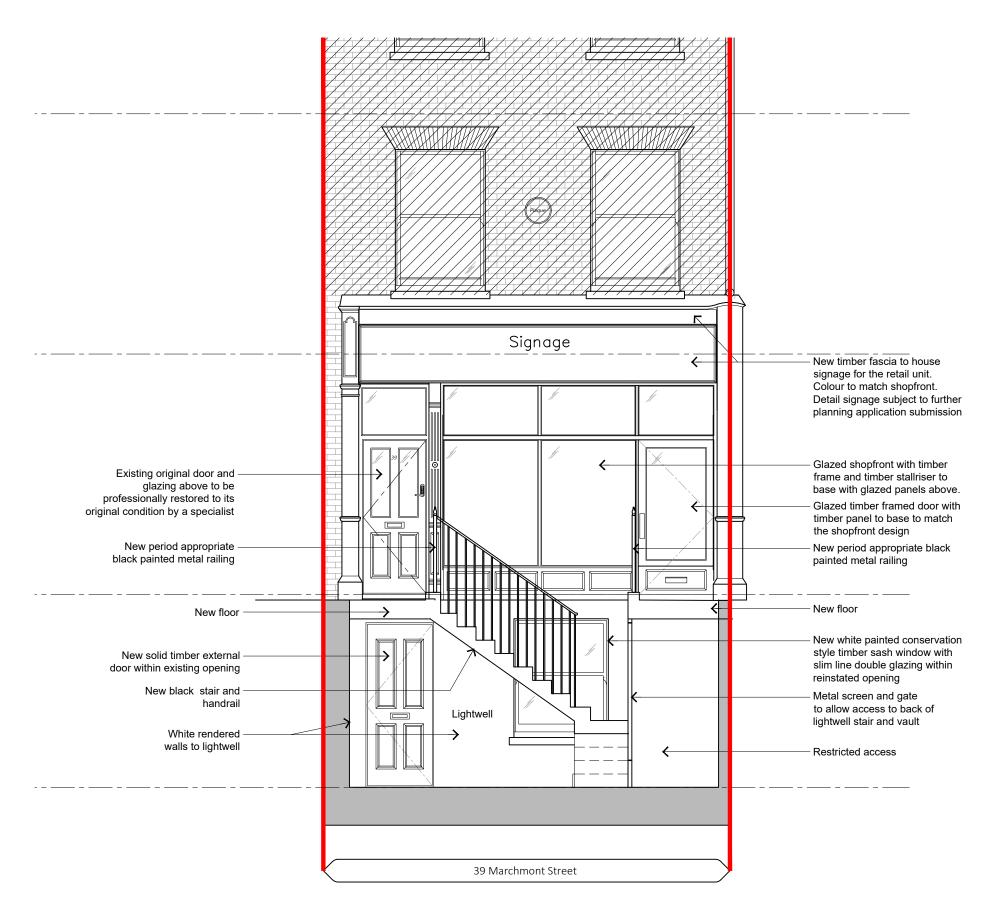

Proposed Front Elevation
1:50 @ A3 (1:25@A1)

P03 24.09.04 Issued for planning purposes
BD/YB LG
P02 24.07.12 Further details/information added
YB LG
P01 24.06.26 Initial issue for information/comment
BD/YB LG
rev date description

PLANNING

project name
39 Marchmont Street, London, WC1N 1AP
drawing title
Proposed Front Elevation
status
A3 (Published for Work Stage 3)