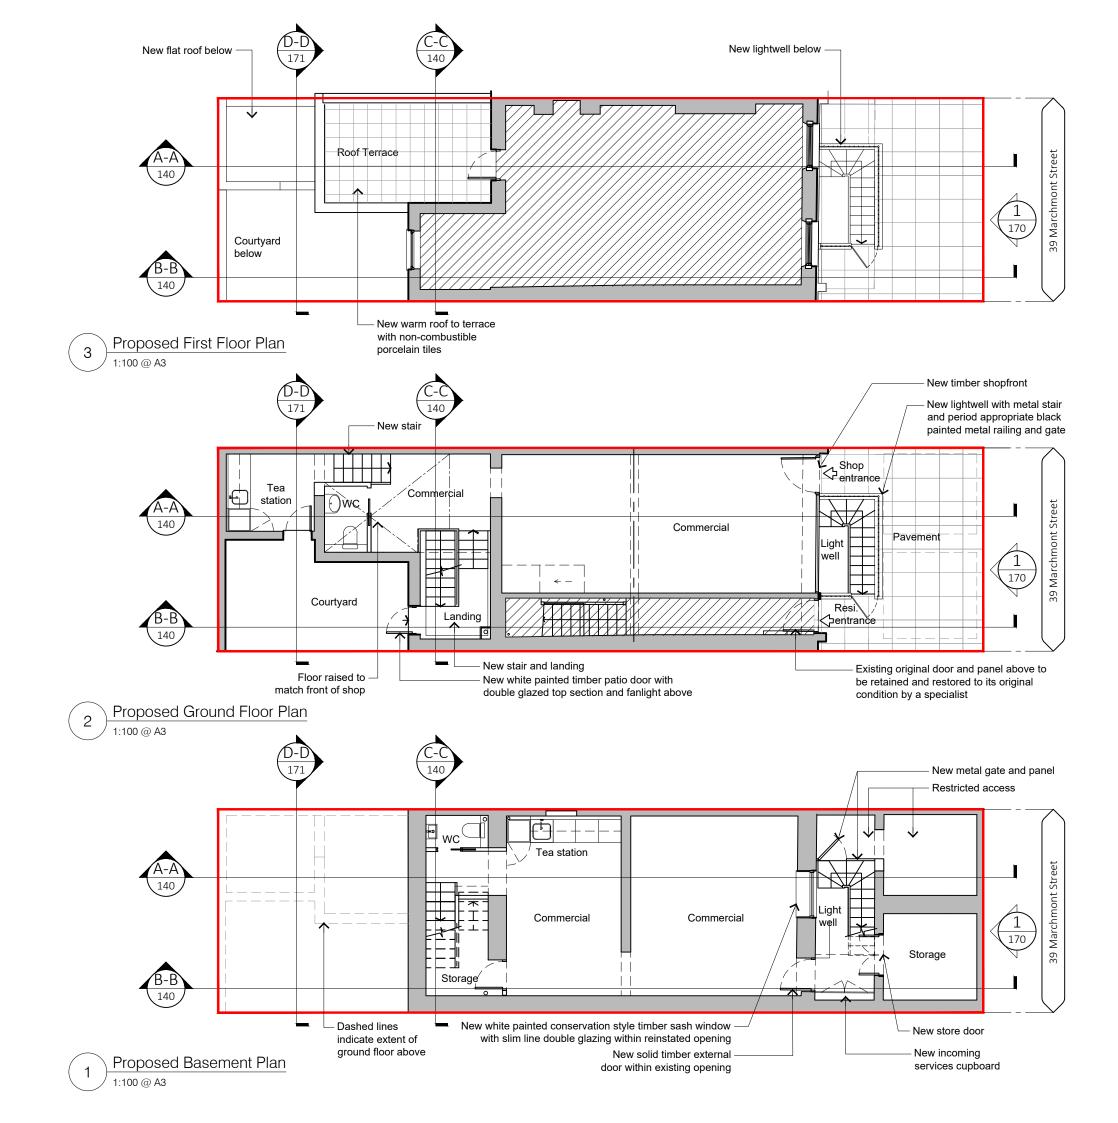

KEY:

Indicates site boundary

Indicates existing building fabric

Indicates new building fabric

Indicates areas excluded from this application

| P06 | 24.09.04<br>BD/YB LG |
|-----|----------------------|
| P05 | 24.07.29<br>YB LG    |
| P04 | 24.07.12<br>YB LG    |
| P03 | 24.06.26             |
| P02 | BD/YB LG<br>24.06.13 |
| P01 | bd yb<br>24.06.13    |
|     | bd yb                |
|     |                      |