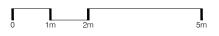

## KEY:

Indicatas Site Boundary

Indicates existing fabric to be retained

Indicates new openings in wall/ floor

Indicates existing fabric to be removed

Indicates existing finishes to be removed

Indicates areas excluded from this application