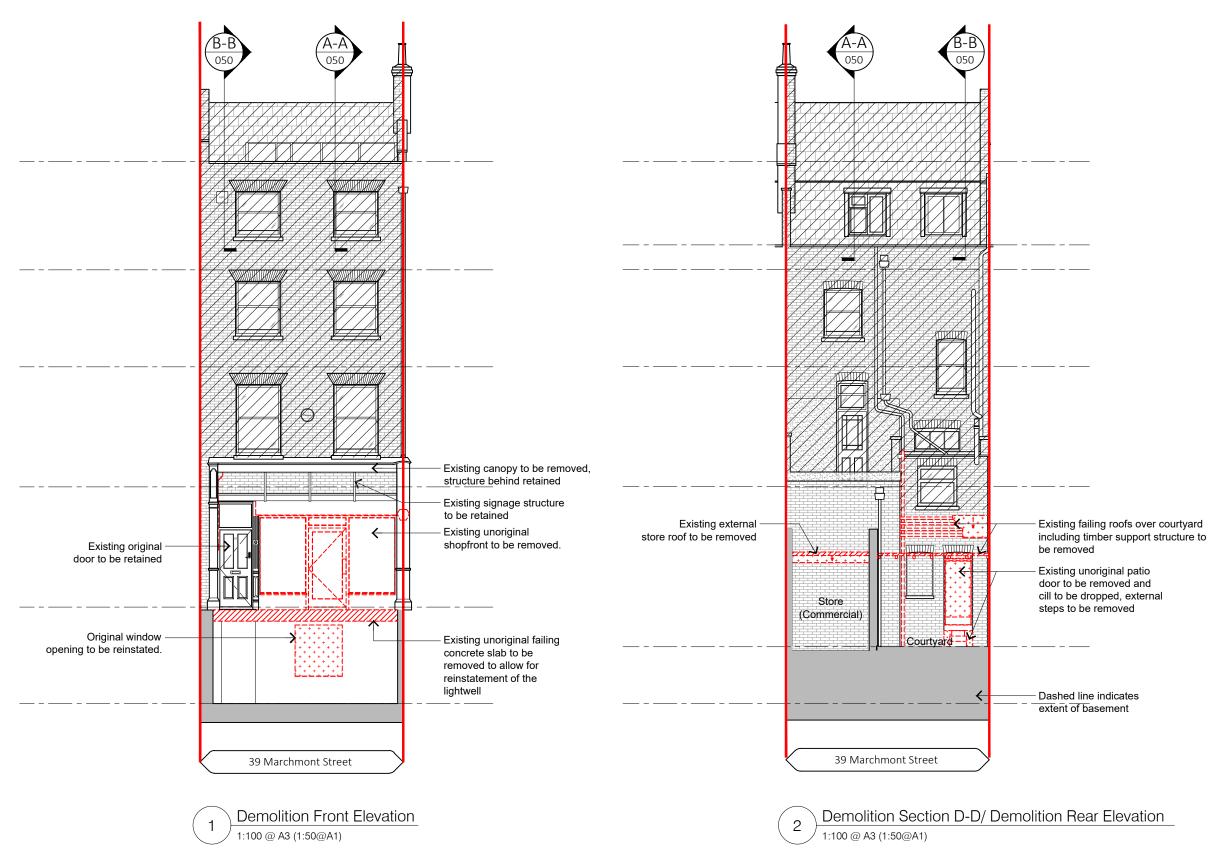

## KEY:

Indicatas Site Boundary

Indicates existing fabric to be retained

Indicates new openings in wall/ floor

Indicates existing fabric to be removed

Indicates existing finishes to be removed

Indicates areas excluded from this application