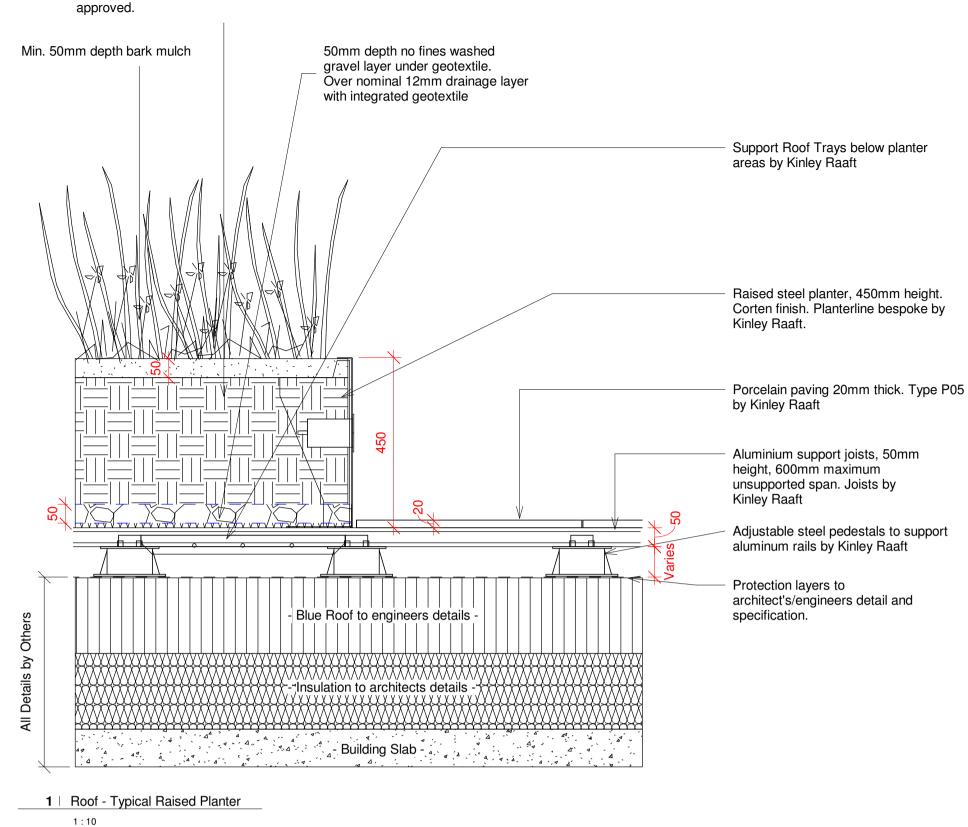

## Imported topsoil, Green-Tree Intentsive Roof Garden Substrate by Green-Tech or similar and

0 500mm 100mm 300mm