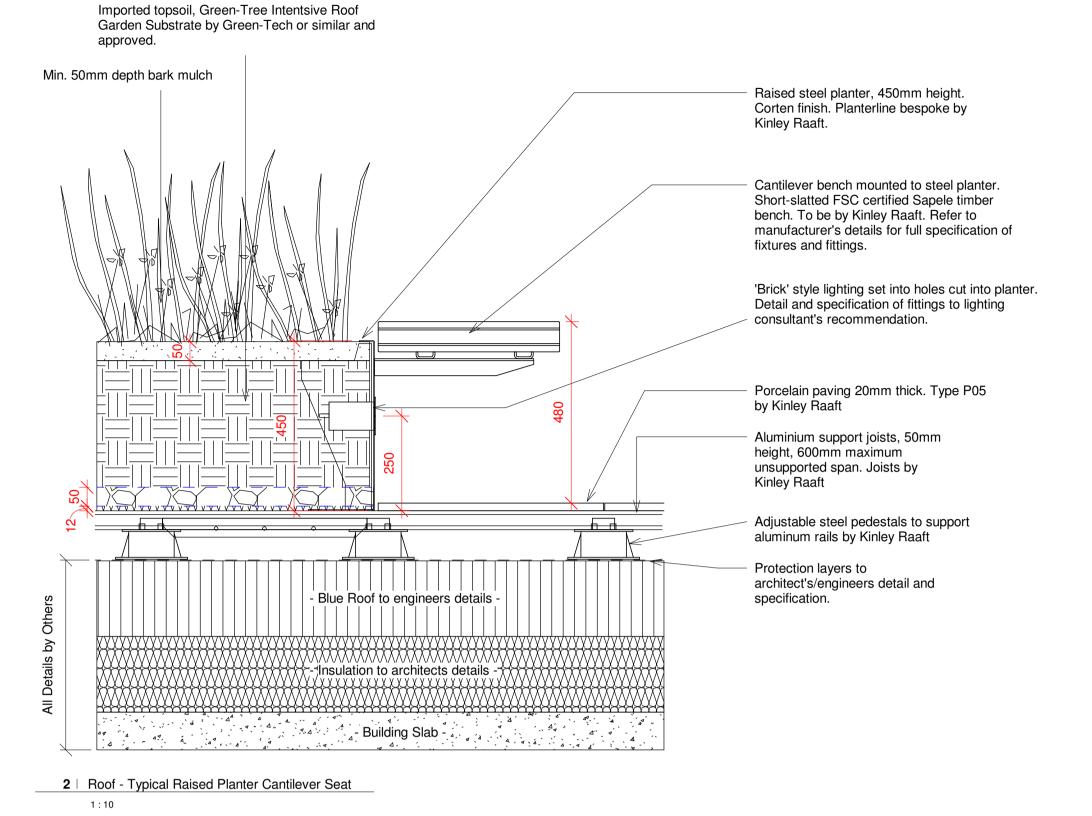

## Imported topsoil, Green-Tree Intentsive Roof Garden Substrate by Green-Tech or similar and

0 500mm 100mm 300mm