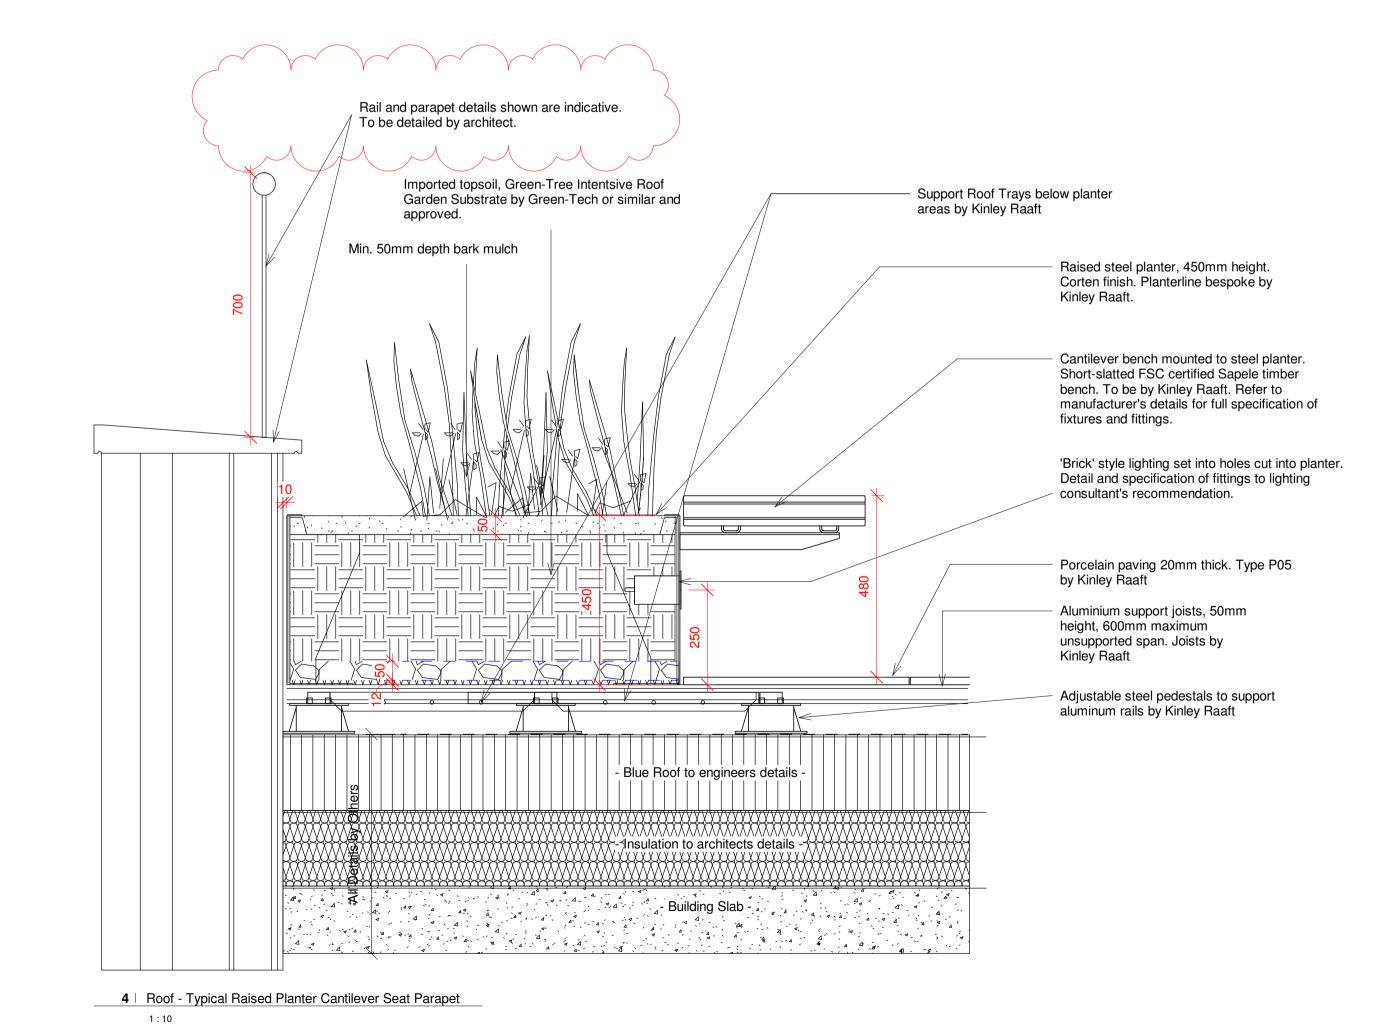

## Imported topsoil, Green-Tree Intentsive Roof Garden Substrate by Green-Tech or similar and

0 500mm 100mm 300mm