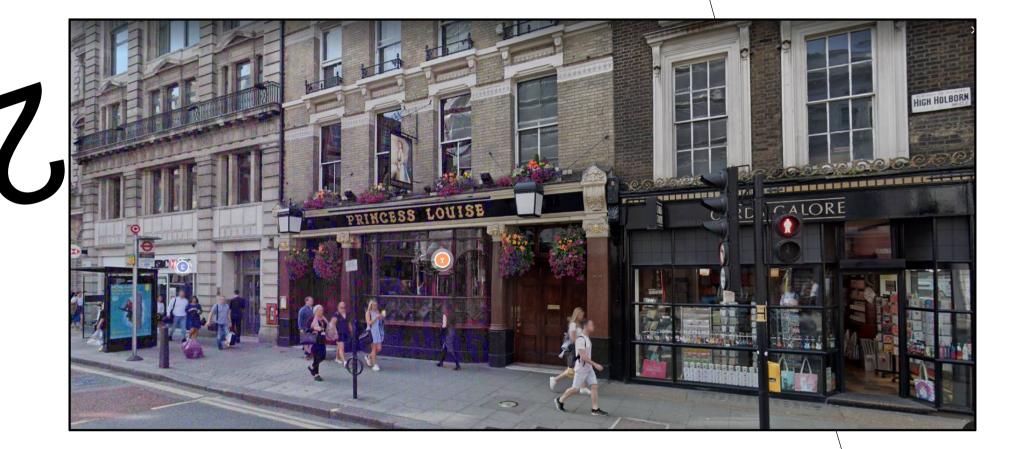

BENTLEY SIDE CHAIR

POLISHED ALUMINIUM STACKING BASE

O ROPE AND POST BARRIER

| North | ANDREWS AND BOYD |          | Princess Louise 208 High<br>Holborn London WC1V 7EP | Andrews + Boyd Consultants Limited        |
|-------|------------------|----------|-----------------------------------------------------|-------------------------------------------|
|       | 1:50 @ A1        | Drawn by | Drawing Title EXTERIOR SEATING ZONE                 |                                           |
|       | JULY 2020        | REVISION | P001                                                | 24 Old Burlington Street. London. W1S 3AW |