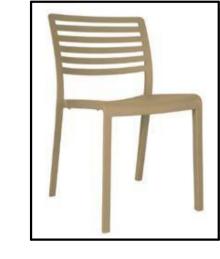

BENTLEY SIDE CHAIR

POLISHED ALUMINIUM STACKING BASE

O ROPE AND POST BARRIER

| North | ANDREWS AND BOYD |          | Princess Louise 208 High<br>Holborn London WC1V 7EP | Andrews + Boyd Consultants Limited        |
|-------|------------------|----------|-----------------------------------------------------|-------------------------------------------|
|       | 1:50 @ A1        | Drawn by | Drawing Title EXTERIOR SEATING ZONE                 |                                           |
|       | JULY 2020        | REVISION | P001                                                | 24 Old Burlington Street. London. W1S 3AW |