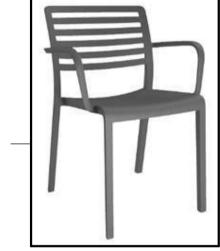

KERB

UMBRELLA AND BASE TO BE USED FOR EACH TABLE.



GLATZ FORTINO®

GIANT UMBRELLAS,

ALUMINIUM FRAME.

2000MM X 2000MM

**SQUARE COLOUR 678** 



GRANITE UMBRELLA BASE, ROUND, 25KG UMBRELLA BASES BAG025S



SITE DIMENSIONS TO

MANUFACTURE AND

BE CHECKED PRIOR TO

INSTALLATION.

This drawing is the property of ANDREWS AND BOYD. Copyright is reserved and this drawing is issued on the condition that it is not copied or disclosed by or to any unauthorised persons without the prior consent in writing of ANDREWS AND BOYD. This

Bar

7/7

ENTRANCE O



100

ENTRANCE



BENTLEY ARM CHAIR



MONACO TABLE TOP

Bank



BENTLEY SIDE CHAIR



POLISHED ALUMINIUM STACKING BASE

O ROPE AND POST BARRIER

| North | ANDREWS AND BOYD |          | Princess Louise 208 High<br>Holborn London WC1V 7EP | Andrews + Boyd Consultants Limited        |
|-------|------------------|----------|-----------------------------------------------------|-------------------------------------------|
|       | 1:50 @ A1        | Drawn by | Drawing Title EXTERIOR SEATING ZONE                 |                                           |
|       | JULY 2020        | REVISION | P001                                                | 24 Old Burlington Street. London. W1S 3AW |