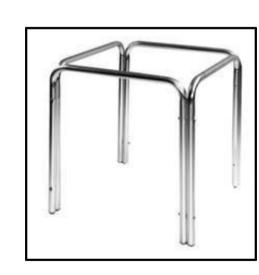

BENTLEY SIDE CHAIR

POLISHED ALUMINIUM STACKING BASE

O ROPE AND POST BARRIER

| North | ANDREWS AND BOYD |          | Princess Louise 208 High<br>Holborn London WC1V 7EP | Andrews + Boyd Consultants Limited        |
|-------|------------------|----------|-----------------------------------------------------|-------------------------------------------|
|       | 1:50 @ A1        | Drawn by | Drawing Title EXTERIOR SEATING ZONE                 |                                           |
|       | JULY 2020        | REVISION | P001                                                | 24 Old Burlington Street. London. W1S 3AW |