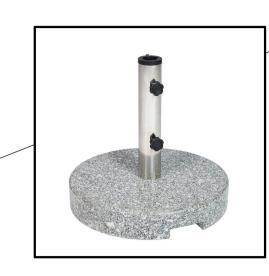

KERB

UMBRELLA AND BASE TO BE USED FOR EACH TABLE.

GLATZ FORTINO®

GIANT UMBRELLAS,

ALUMINIUM FRAME.

2000MM X 2000MM

**SQUARE COLOUR 678** 

GRANITE UMBRELLA BASE, ROUND, 25KG UMBRELLA BASES BAG025S