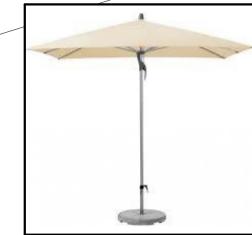

KERB

UMBRELLA AND BASE TO BE USED FOR EACH TABLE.

GLATZ FORTINO®

GIANT UMBRELLAS,

ALUMINIUM FRAME.

2000MM X 2000MM

**SQUARE COLOUR 678** 

GRANITE UMBRELLA BASE, ROUND, 25KG UMBRELLA BASES BAG025S