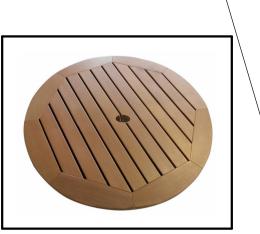

KERB

UMBRELLA AND BASE TO BE USED FOR EACH TABLE.



GLATZ FORTINO®

GIANT UMBRELLAS,

ALUMINIUM FRAME.

2000MM X 2000MM

**SQUARE COLOUR 678** 



GRANITE UMBRELLA BASE, ROUND, 25KG UMBRELLA BASES BAG025S



SITE DIMENSIONS TO

MANUFACTURE AND

BE CHECKED PRIOR TO

INSTALLATION.

This drawing is the property of ANDREWS AND BOYD. Copyright is reserved and this drawing is issued on the condition that it is not copied or disclosed by or to any unauthorised persons without the prior consent in writing of ANDREWS AND BOYD. This

Bar

7/7

ENTRANCE O



100

ENTRANCE



BENTLEY ARM CHAIR



MONACO TABLE TOP

Bank



BENTLEY SIDE CHAIR



POLISHED ALUMINIUM STACKING BASE

O ROPE AND POST BARRIER

| North | ANDREWS AND BOYD |          | Princess Louise 208 High<br>Holborn London WC1V 7EP | Andrews + Boyd Consultants Limited        |
|-------|------------------|----------|-----------------------------------------------------|-------------------------------------------|
|       | 1:50 @ A1        | Drawn by | Drawing Title EXTERIOR SEATING ZONE                 |                                           |
|       | JULY 2020        | REVISION | P001                                                | 24 Old Burlington Street. London. W1S 3AW |