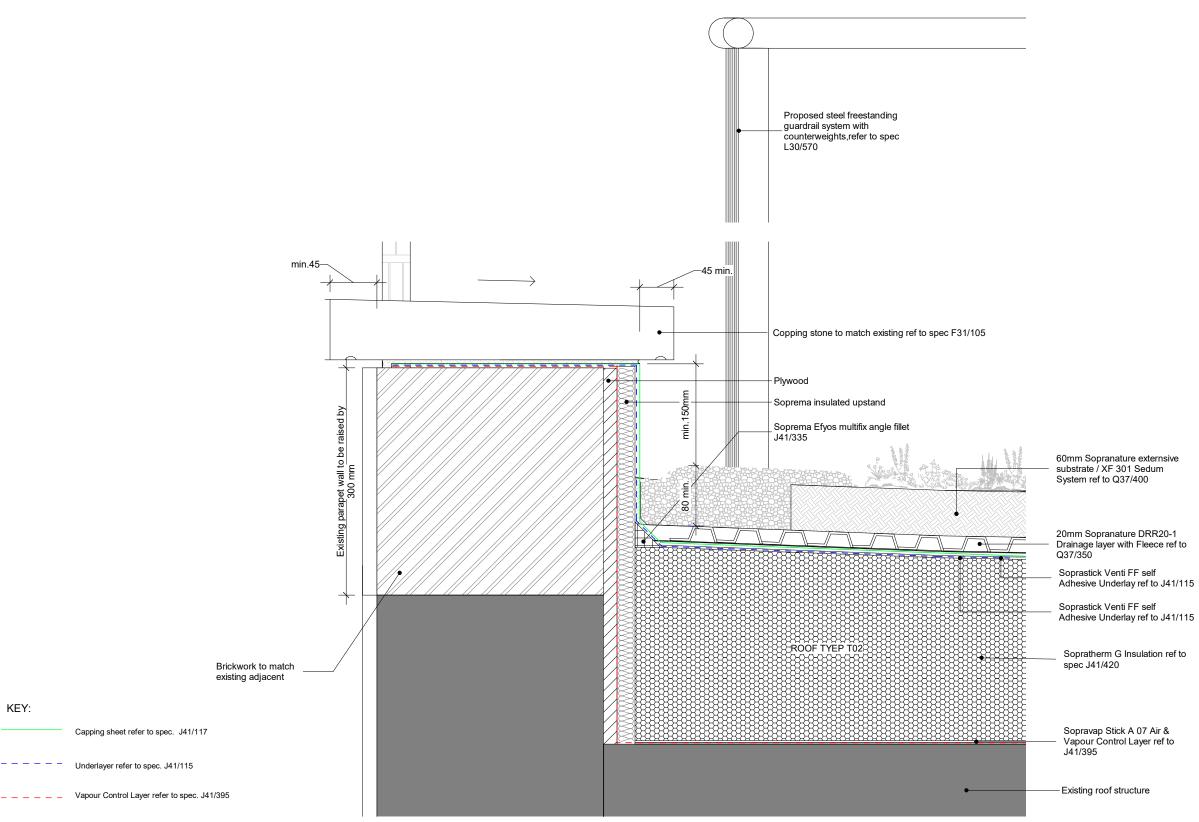

| NOTES<br>1. Filename: TP1 - RSS - 00 - ZZ - M3 - A - Tavistock Place<br>2. Do not scale from this drawing in either paper or digital form. This drawing is not to be                                                                                                                                                                                                                                                                                                                                                                                                                                                                                                                                                                                                             | REVISIONS<br>REV DATE STATUS<br>T02 16/05/24 Issued for tender addendum |          |       |       |       |       |       |                         | 28 NAVIGATION ROAD LONDON E3 3TG<br>T: 020 7739 8945<br>E: rss@rssa.co.uk www.rivingtonstreetstudio.co.uk rivingtonstreetstudio. |                               |                 |  |   |  |                         |
|----------------------------------------------------------------------------------------------------------------------------------------------------------------------------------------------------------------------------------------------------------------------------------------------------------------------------------------------------------------------------------------------------------------------------------------------------------------------------------------------------------------------------------------------------------------------------------------------------------------------------------------------------------------------------------------------------------------------------------------------------------------------------------|-------------------------------------------------------------------------|----------|-------|-------|-------|-------|-------|-------------------------|----------------------------------------------------------------------------------------------------------------------------------|-------------------------------|-----------------|--|---|--|-------------------------|
| <ul> <li>scaled. Use figured dimensions only. Detailed site survey to be carried out to establish tolerances. Figured dimensions are in mm. All dimensions shall be verified on site before proceeding with the work. The architect shall be notified of any discrepancies.</li> <li>This drawing has been produced for sole use on this project and is not intended for use by any other person or for any other purpose. ©CopyrightRSS(U.K.)</li> <li>All printed copied should be made at 100% of the original page size. Use scale bars, where included, to check that the drawing has been printed to the intended scale as identified in the drawing title block.</li> <li>This drawing is not intended for construction unless specifically described as such.</li> </ul> | Changes since last issue: - Roof Specs changed to Soprema products      |          |       |       |       |       |       |                         |                                                                                                                                  | 1 Teaching a<br>f_Raised para |                 |  |   |  |                         |
|                                                                                                                                                                                                                                                                                                                                                                                                                                                                                                                                                                                                                                                                                                                                                                                  |                                                                         | 1:5<br>0 | 100mm | 200mm | 300mm | 400mm | 500mm | drawn by<br>MK<br>scale | job no.<br>977                                                                                                                   | suitability<br>S4             | revision<br>T02 |  | 0 |  | role number<br>A - 3701 |