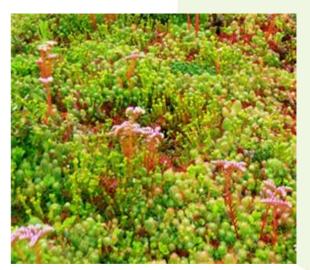

Pre-cultivated UK grown vegetation blanket, containing 8-12 species specifically chosen for extensive green roof applications. Grown on 20 mm substrate base on a carrier.

## **PHYSICAL PROPERTIES**

| Composition        | Base - Geotextile fabric / coir blanket.                                                                                                                                                                                                                                                                                 |
|--------------------|--------------------------------------------------------------------------------------------------------------------------------------------------------------------------------------------------------------------------------------------------------------------------------------------------------------------------|
|                    | Growing Medium – 20 mm Sedum Mix.                                                                                                                                                                                                                                                                                        |
|                    | Vegetation - Mature Sedum plants grown from rhizome and seed.                                                                                                                                                                                                                                                            |
| Plant Height       | 20-50 mm, depending on growing stage of sedum.                                                                                                                                                                                                                                                                           |
| Weight (dry)       | 10 kg/m2                                                                                                                                                                                                                                                                                                                 |
| Weight (saturated) | 30 kg/m2                                                                                                                                                                                                                                                                                                                 |
| Consignment Size   | 40 m2 per Pallet (approx.)                                                                                                                                                                                                                                                                                               |
| Colour             | Seasonal variation                                                                                                                                                                                                                                                                                                       |
| Sizes              | 2m x 1m                                                                                                                                                                                                                                                                                                                  |
| Species            | <ul> <li>Sedum Acre</li> <li>Sedum Album</li> <li>Sedum Ellacombianum</li> <li>Sedum Floriferum</li> <li>Sedum Hybridum</li> <li>Sedum Middendorffianum</li> <li>Sedum Montanum</li> <li>Sedum Pulchellum</li> <li>Sedum Reflexum</li> <li>Sedum Selskianum</li> <li>Sedum Sexangulare</li> <li>Sedum Spurium</li> </ul> |