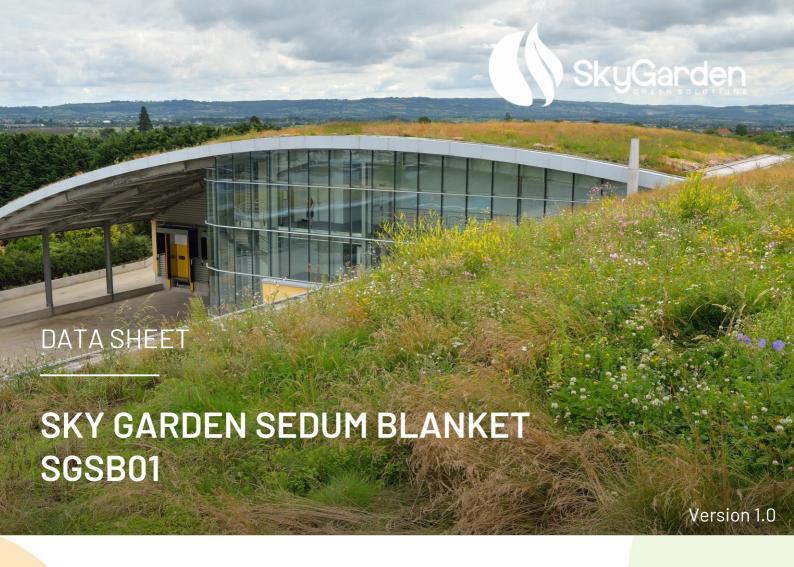

## **SKY GARDEN SEDUM BLANKET**

High quality Sedum Blanket grown in the UK, to provide the perfect low maintenance solution for extensive green roof systems using a carefully selected mix of sedum species. Sedum are the most commonly used plant species in green roofing due to their ability to grow in harsh weather environments.