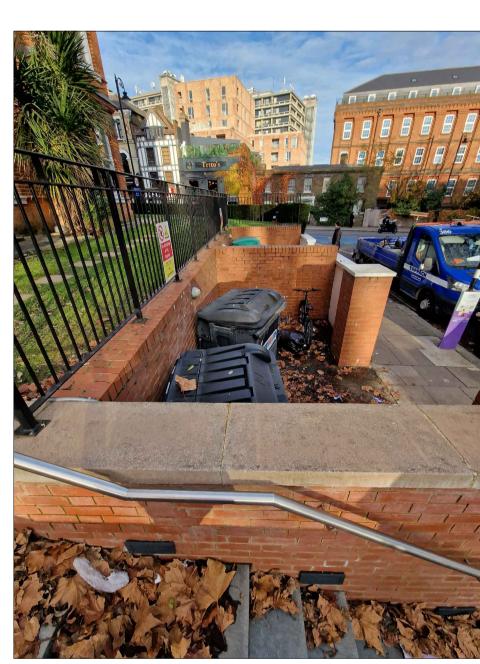

①1 Existing South-East Elevation Photo

©2) Existing Refuse Store South-West View Photo

Existing Refuse Store 01 South-East View Photo

Existing Refuse Store 02 South-East View Photo

Do not scale this drawing.
 For structural dimensions and details see Structural Engineers drawings.
 All dimensions to be checked on site proir to commencement of any works or preperation of any shop drawings.
 All errors in co-ordinates, levels and dimensions, are to be reported to the Architect.
 All temporary works to be responsibility of the contractor.
 This drawing to be read in conjunction with all relevant Architect's drawings and specifications and with other Consultant's Information.