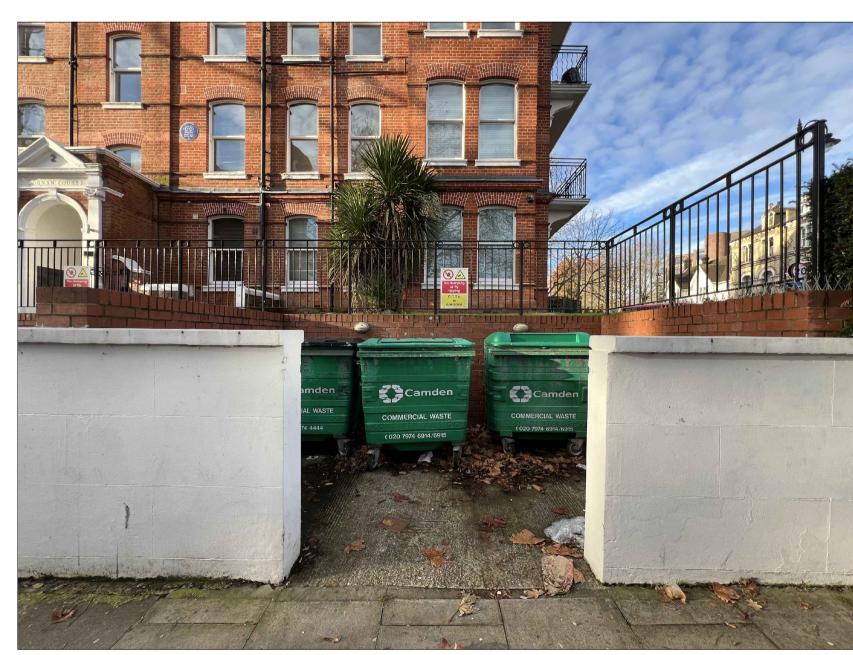

①1 Existing South-East Elevation Photo

©2) Existing Refuse Store South-West View Photo

Existing Refuse Store 01 South-East View Photo

Existing Refuse Store 02 South-East View Photo

Do not scale this drawing.
 For structural dimensions and details see Structural Engineers drawings.
 All dimensions to be checked on site proir to commencement of any works or preperation of any shop drawings.
 All errors in co-ordinates, levels and dimensions, are to be reported to the Architect.
 All temporary works to be responsibility of the contractor.
 This drawing to be read in conjunction with all relevant Architect's drawings and specifications and with other Consultant's Information.