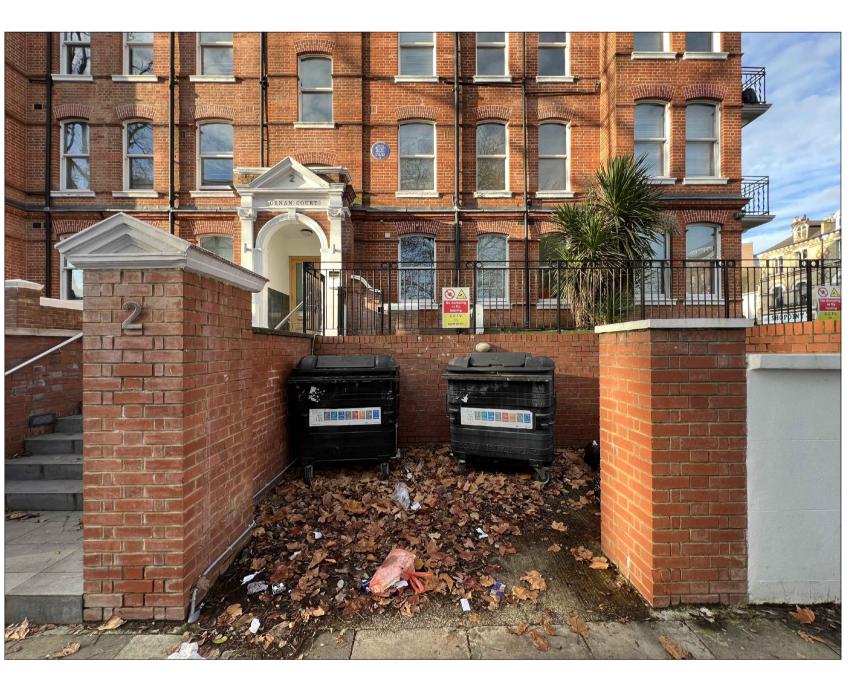

①1 Existing South-East Elevation Photo

©2) Existing Refuse Store South-West View Photo

Existing Refuse Store 01 South-East View Photo

Existing Refuse Store 02 South-East View Photo

Do not scale this drawing.
 For structural dimensions and details see Structural Engineers drawings.
 All dimensions to be checked on site proir to commencement of any works or preperation of any shop drawings.
 All errors in co-ordinates, levels and dimensions, are to be reported to the Architect.
 All temporary works to be responsibility of the contractor.
 This drawing to be read in conjunction with all relevant Architect's drawings and specifications and with other Consultant's Information.