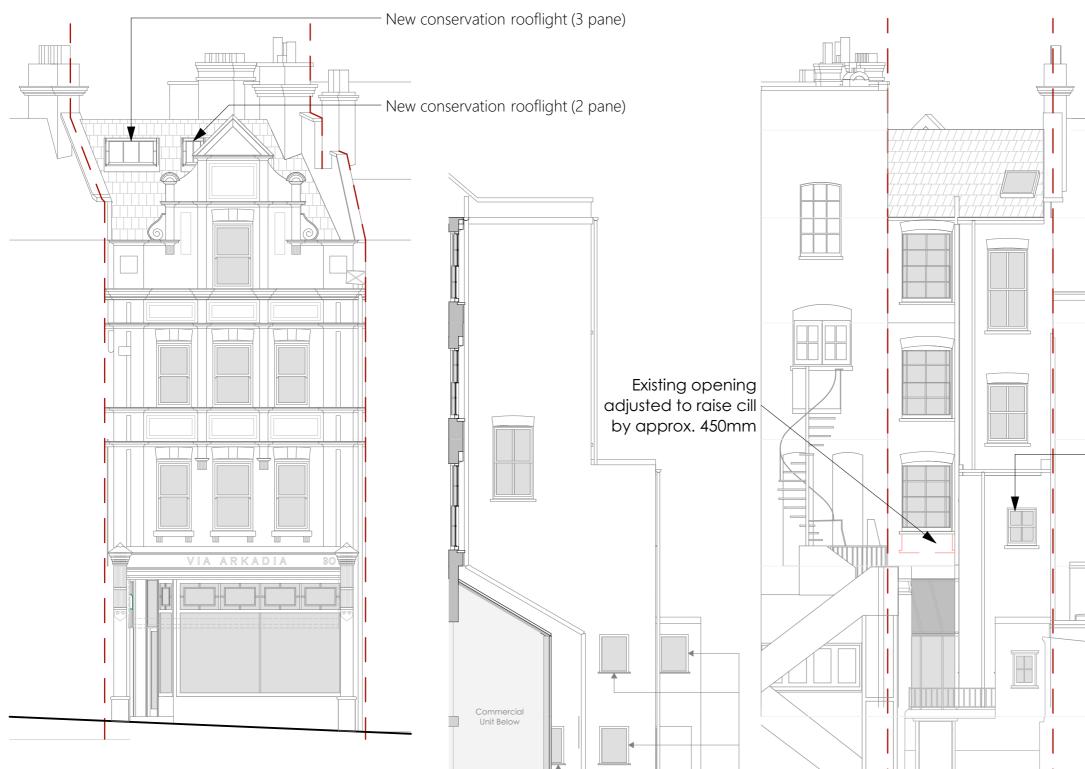

## Proposed Front Elevation, Scale 1:100

Front elevation: Modern uPVC casement windows with visible trickle vents to be replaced with traditional double glazed timber box sash windows with concealed trickle vents

Proposed rooflights to front pitched roof: 2 no. conservation rooflights

Proposed Side Elevation, Scale 1:100

Proposed Rear Elevation, Scale 1:100

Windows belonging to commercial unit below

Rear and side elevation: Existing sash and casement windows to be replaced with matching timber double glazed units with concealed trickle vents

## Existing modern uPVC casement replaced by double glazed box sash window

No. 30, Heath Street