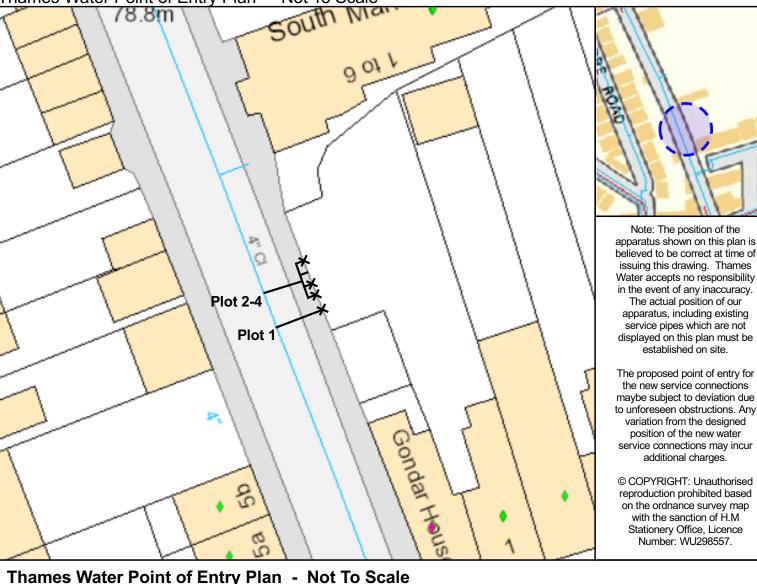

| SITE LOCATION: R/O 1 Hillfield Road, West Hampstead, London, NW6 1QG |                              |                        |               |
|----------------------------------------------------------------------|------------------------------|------------------------|---------------|
| DS Reference:                                                        | DS6097309                    | Service pipe material: | MDPE          |
| Order number:                                                        | 81245653                     | Designer:              | Simon Wheeler |
| Co-ordinates:                                                        | X: 524786.42<br>Y: 185226.96 | Date:                  | 28/09/2022    |

Thames Water Point of Entry Plan - Not To Scale

## Plot(s) and Connection Objects (CO)

Plot 1: 1x25mm MDPE Temporary Building Supply to be retained for Domestic Metered Supply off 4" CI offsite

CO: 7524840

Plot 2-4: 3x25mm MDPE Domestic Metered Supplies in a 4-Port Manifold with one capped off 4" CI offsite (50mm Service Connection)

CO: 7524841-7524842 & 7527764

**New Domestic** 

Connection in: Gondar Gardens

Please ensure that you have a copy of this plan when you are booking your water regulations and on site during the inspections. This will enable us to confirm with you the correct plot to be inspected.