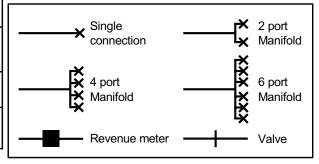

## Plot(s) and Connection Objects (CO)

Plot 1: 1x25mm MDPE Temporary Building Supply to be retained for Domestic Metered Supply off 4" CI offsite

CO: 7524840

Plot 2-4: 3x25mm MDPE Domestic Metered Supplies in a 4-Port Manifold with one capped off 4" CI offsite (50mm Service Connection)

CO: 7524841-7524842 & 7527764

**New Domestic** 

Connection in: Gondar Gardens

Please ensure that you have a copy of this plan when you are booking your water regulations and on site during the inspections. This will enable us to confirm with you the correct plot to be inspected.