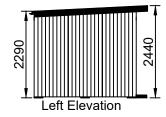

## General Construction:

## Roof:

80mm insulated steel panel that is reinforced with a 1mm powder-coated steel.

## Floor:

80 mm polyurethane insulation is supported by a 1mm powder-coated steel.

#### Walls

9mm white MDF board with 75mm thick eco-polymer foam insulation and 9mm LPStrongcore.

# Cladding:

Composite Oak Cladding to all elevations.

### Doors

Sliding doors (2435mm x 2070mm, fully glazed) with Planitherm glass.

## Windows:

Lozenge Window (905mm x 440mm, Opening: top-hung) with Planitherm glass.

| Drawing Title:           | Number: | Scale:                                               |
|--------------------------|---------|------------------------------------------------------|
| Max Von Rettig           | 1.      | 1:100 All measurements in mm, setup for A3 p