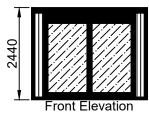

## General Construction:

## Roof:

80mm insulated steel panel that is reinforced with a 1mm powder-coated steel.

## Floor:

80 mm polyurethane insulation is supported by a 1mm powder-coated steel.

#### Walls

9mm white MDF board with 75mm thick eco-polymer foam insulation and 9mm LPStrongcore.

# Cladding:

Composite Oak Cladding to all elevations.

### Doors

Sliding doors (2435mm x 2070mm, fully glazed) with Planitherm glass.

## Windows:

Lozenge Window (905mm x 440mm, Opening: top-hung) with Planitherm glass.

| Drawing Title:           | Number: | Scale:                                               |
|--------------------------|---------|------------------------------------------------------|
| Max Von Rettig           | 1.      | 1:100 All measurements in mm, setup fo