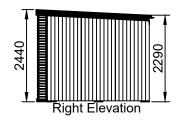

## General Construction:

## Roof:

80mm insulated steel panel that is reinforced with a 1mm powder-coated steel.

## Floor:

80 mm polyurethane insulation is supported by a 1mm powder-coated steel.

#### Walls

9mm white MDF board with 75mm thick eco-polymer foam insulation and 9mm LPStrongcore.

# Cladding:

Composite Oak Cladding to all elevations.

### Doors

Sliding doors (2435mm x 2070mm, fully glazed) with Planitherm glass.

## Windows:

Lozenge Window (905mm x 440mm, Opening: top-hung) with Planitherm glass.

| Drawing Title:           | Number: | Scale:                                               |
|--------------------------|---------|------------------------------------------------------|
| Max Von Rettig           | 1.      | 1:100 All measurements in mm, setup for