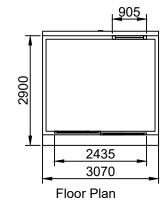

### Doors

Sliding doors (2435mm x 2070mm, fully glazed) with Planitherm glass.

## Windows:

Lozenge Window (905mm x 440mm, Opening: top-hung) with Planitherm glass.

| Drawing Title:           | Number: | Scale:                                               |
|--------------------------|---------|------------------------------------------------------|
| Max Von Rettig           | 1.      | 1:100 All measurements in mm, setup for A3 printing. |
| Designed By:             |         | Date:                                                |
| Becky Harper             |         | 29/08/2024                                           |
|                          |         | D. dies                                              |
| Installation Address:    |         | Design:                                              |
| 73 Eton Avenue<br>Camden |         | Basebox - 3.05m x 2.44m                              |
| London                   |         | Reference:                                           |
| NW3 3EU                  |         | 240700723MBS1                                        |
|                          |         |                                                      |