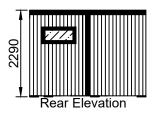

## Windows:

Lozenge Window (905mm x 440mm, Opening: top-hung) with Planitherm glass.

| Drawing Title:           | Number: | Scale:                                               |
|--------------------------|---------|------------------------------------------------------|
| Max Von Rettig           | 1.      | 1:100 All measurements in mm, setup for A3 printing. |
| Designed By:             |         | Date:                                                |
| Becky Harper             |         | 29/08/2024                                           |
|                          |         | D. dies                                              |
| Installation Address:    |         | Design:                                              |
| 73 Eton Avenue<br>Camden |         | Basebox - 3.05m x 2.44m                              |
| London                   |         | Reference:                                           |
| NW3 3EU                  |         | 240700723MBS1                                        |
|                          |         |                                                      |