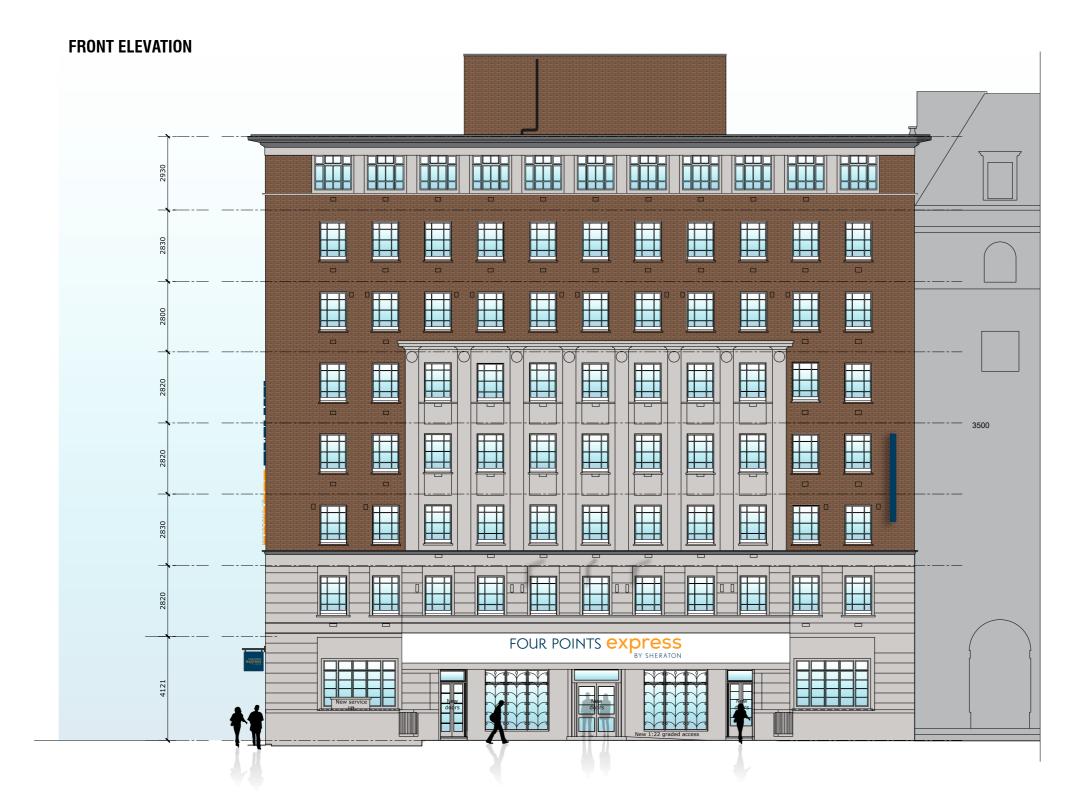

### **CURRENT SIGNAGE ON THIS ELEVATION**

1 Front Elevation

0mm 2500mm 5MTR 7500mm 10MTR 12,500mm 15MT SCALE - 1:150@A3

CLIENT: FOUR POINTS EXPRESS

Four Points Express Hotel Euston External Signage Proposal