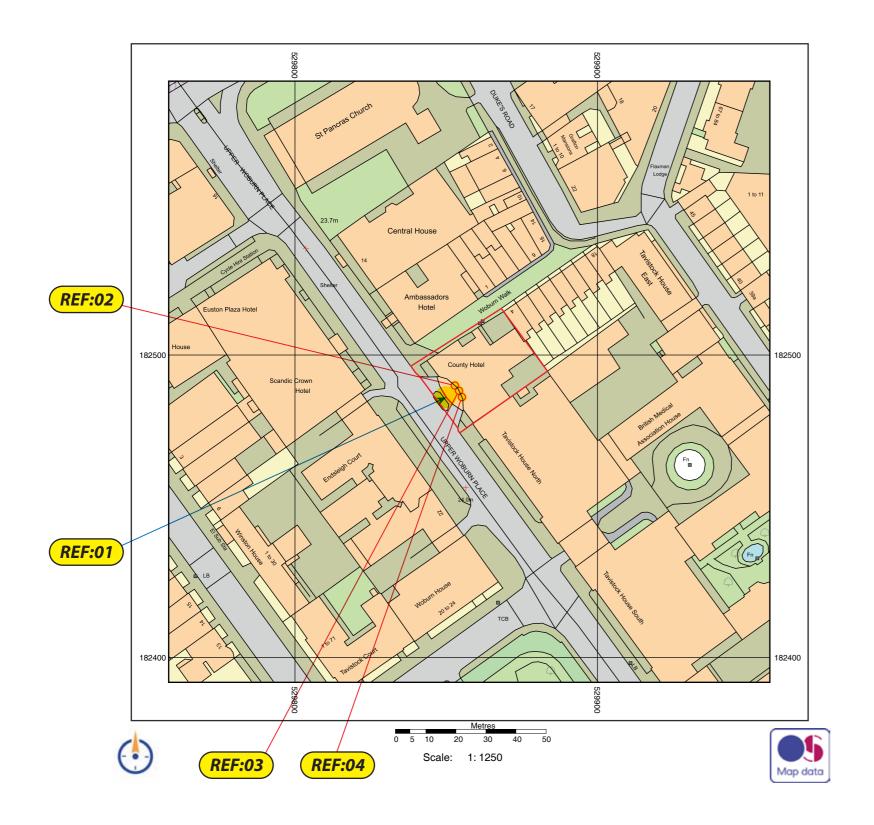

## **OS Plan Colour**

Supplied by: National Map Centre

License number: AC0000814278

Produced: 04/12/2023

Serial number: 289470

Plot centre co-ordinates: 529858,182491

Download file:

Project name: county hotel

COUNTY HOTEL UPPER WOBURN PLACE LONDON WC1H 0JW

© Crown copyright and database rights 2023. OS AC0000814278

CLIENT: FOUR POINTS EXPRESS

JOB TITLE/SITE: EUSTON LONDON

JOB NUMBER: n/a

DRAWN BY: SJC

SCALE: As shown on page @ A3