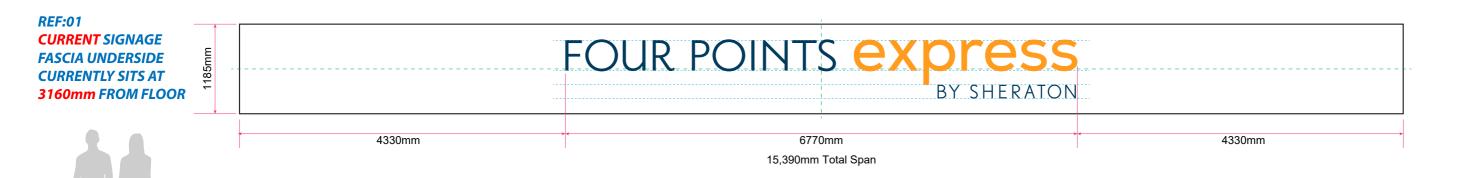

#### 2 Line Channel Letters

REF:01

**RETURNS** 

30mm RETURNS

50mm

RETURNS

REF:01
FASCIA UNDERSIDE
TO SIT AT
3160mm FROM FLOOR