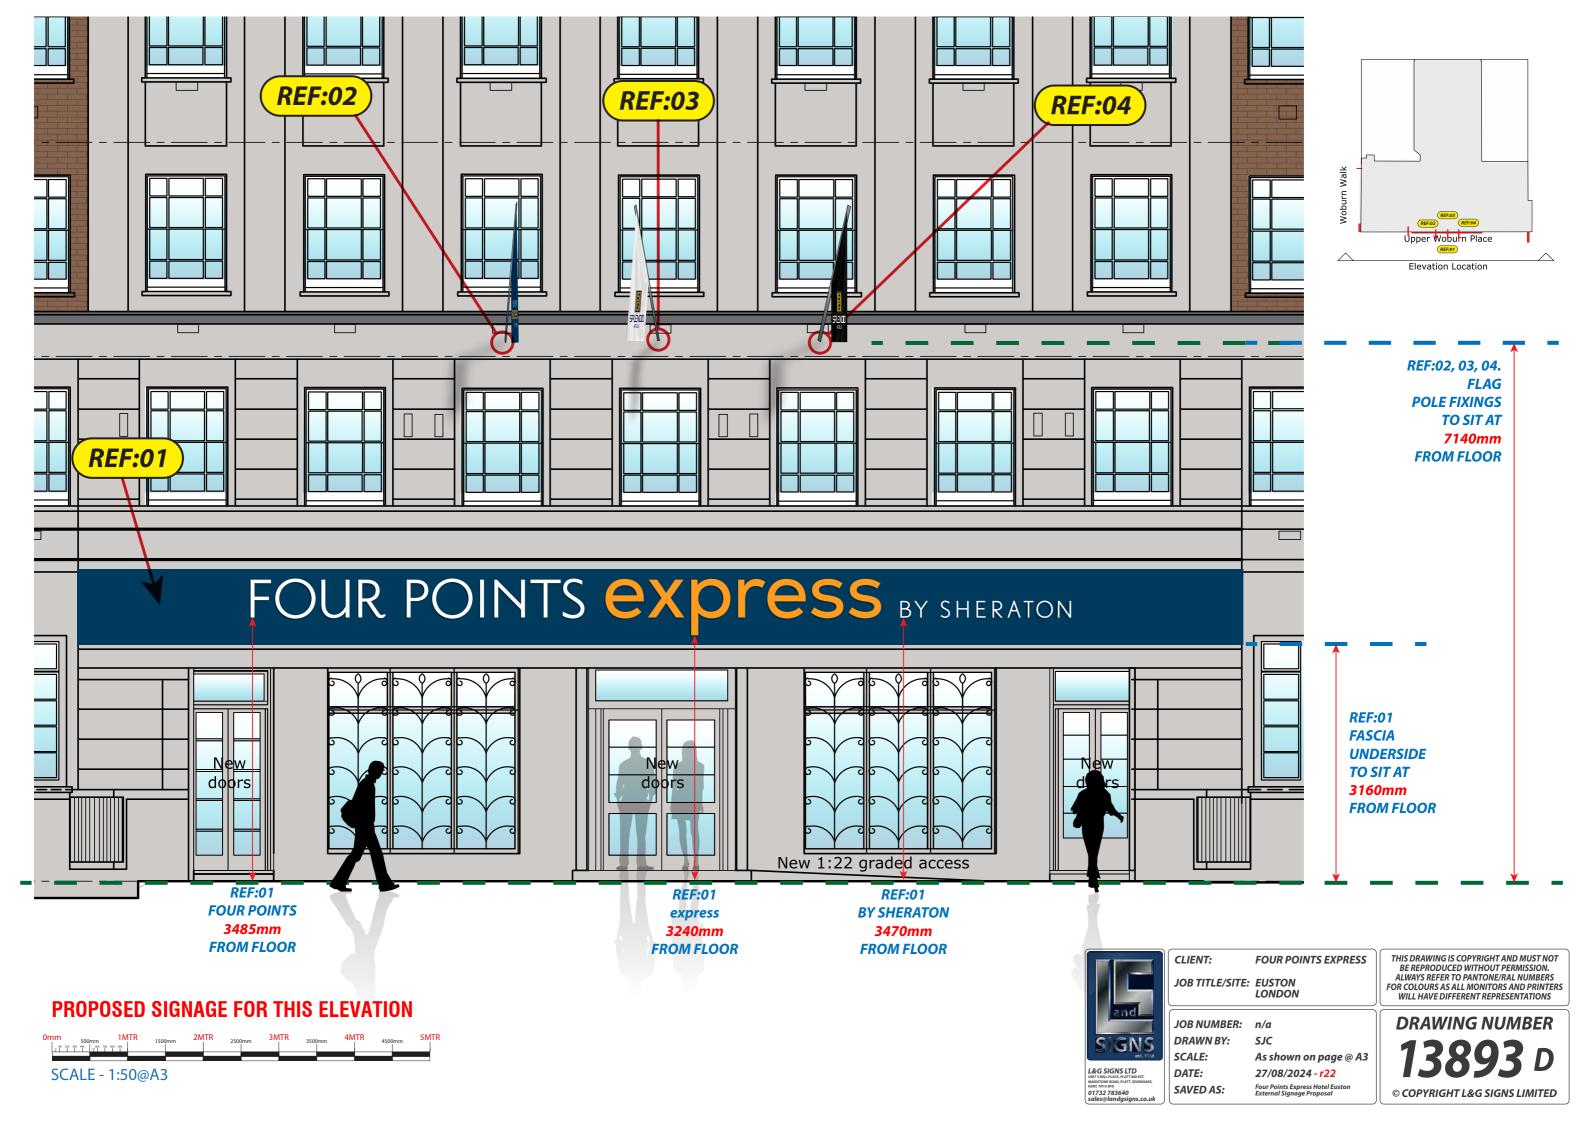

### **CURRENT SIGNAGE ON THIS ELEVATION**

1 Front Elevation

0mm 2500mm 5MTR 7500mm 10MTR 12,500mm 15MT SCALE - 1:150@A3

CLIENT: FOUR POINTS EXPRESS

Four Points Express Hotel Euston External Signage Proposal

#### 2 Line Channel Letters

REF:01

**RETURNS** 

30mm RETURNS

50mm

RETURNS

REF:01
FASCIA UNDERSIDE
TO SIT AT
3160mm FROM FLOOR