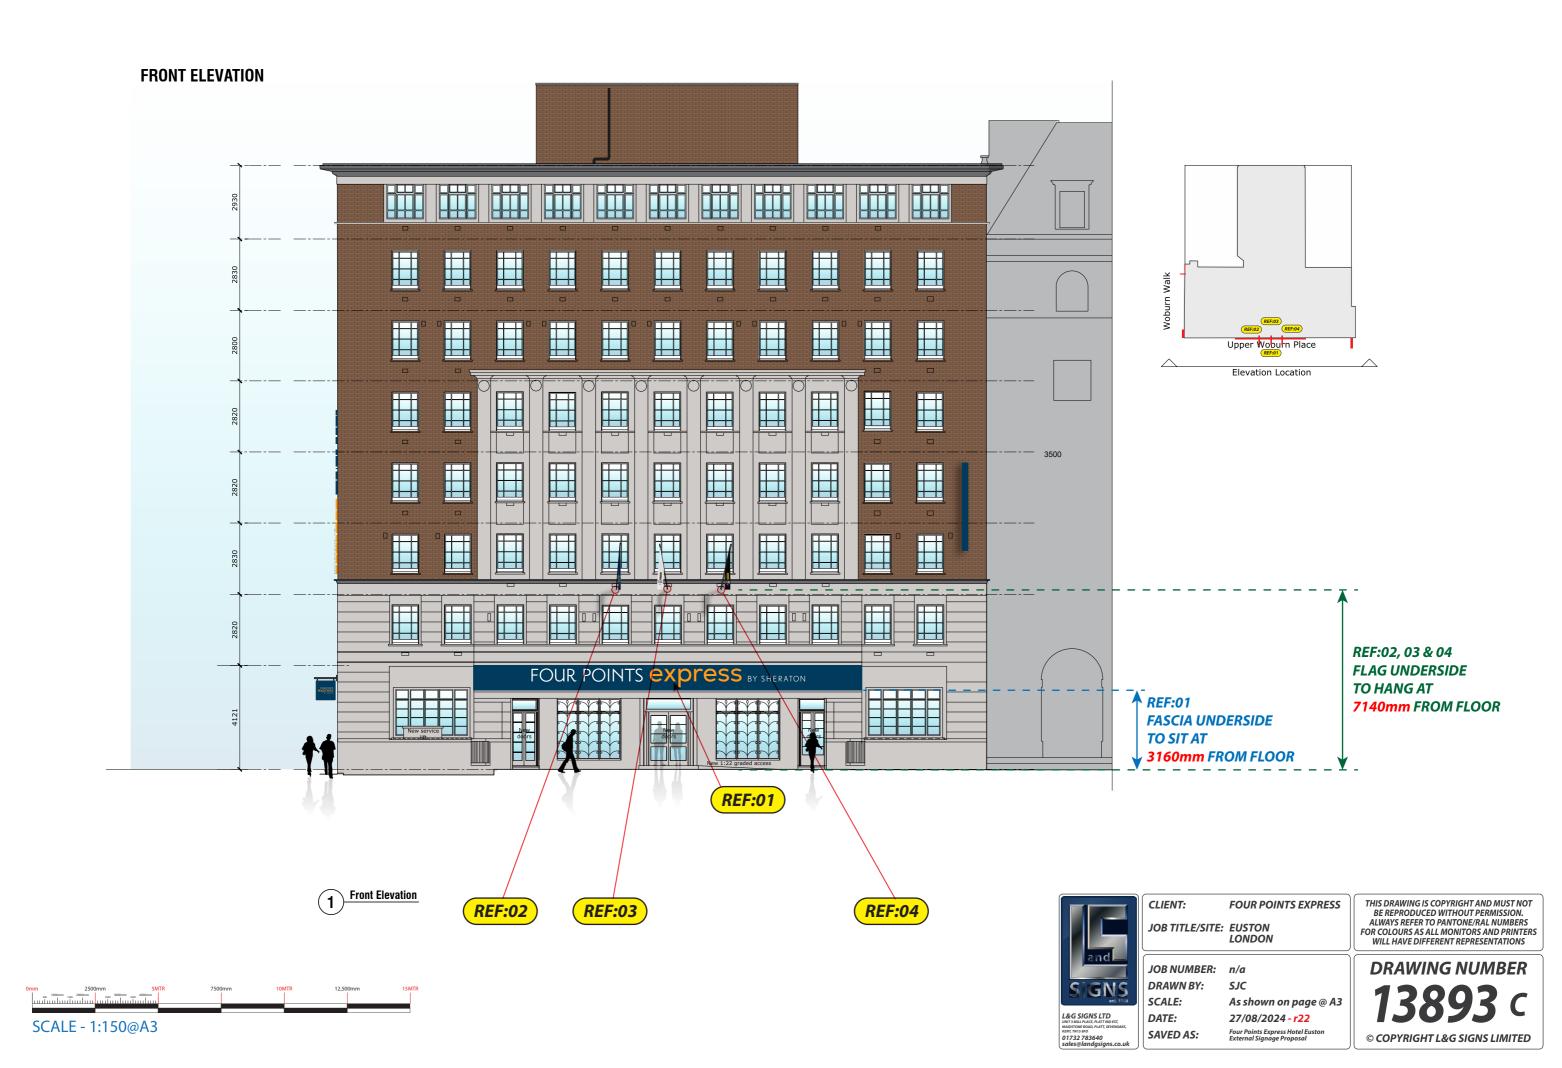

# MAIN FASCIA SIGNAGE - FRONT ELEVATION - QTY 1 Building Channel Letters

2285mm

SIGN ILLUMINATION MOCK-UP

**Channel Letter Specifications:** 

Constructed from aluminium, built up and 80mm deep.
Acrylic faces, decorated with semi translucent vinyls to allow them to illuminated when appropriate.
Letters will be painted on the returns, to match the faces but only the faces will illuminate.
Internally Illuminated by static LEDs.

#### 2 Line Channel Letters

REF:01

**RETURNS** 

30mm RETURNS

50mm

RETURNS

REF:01
FASCIA UNDERSIDE
TO SIT AT
3160mm FROM FLOOR

# FOUR POINTS EXPRESS BY SHERATON

**TOTAL LETTERSET SPAN: 10,850mm** 

CLIENT: FOUR POINTS EXPRESS

JOB TITLE/SITE: EUSTON LONDON

JOB NUMBER: n/O

SCALE: As shown on page @ A3

DATE: 27/08/2024 - r22

SAVED AS: Four Points Express Hotel Euston External Signage Propose

### Right hand Side Flag

#### 3no.

Non-illuminated flags and flagpoles

Fabric flag with it's own background, matching the corporate image for each flag.
Digitally printed logo onto the main face area.
Doubled up so that each flag will not show it's mirror image through the material.

Flagpoles to be constructed from aluminium and powdercoated black.

Flagpoles to be fitted directly to the building face, above the fascia sign, using fixings that will be appropriate for signage of this size and weight.