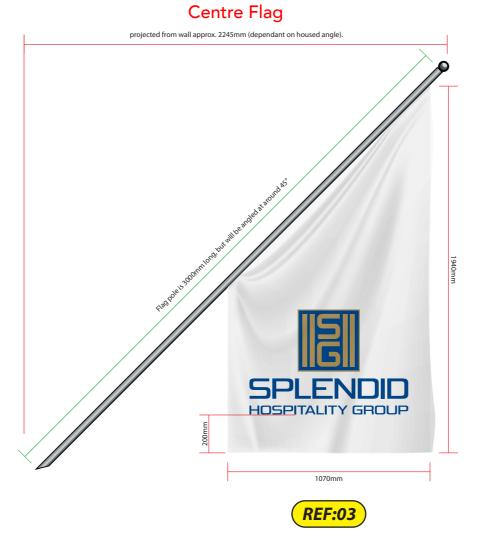

#### 3no.

Non-illuminated flags and flagpoles

Fabric flag with it's own background, matching the corporate image for each flag.
Digitally printed logo onto the main face area.
Doubled up so that each flag will not show it's mirror image through the material.

Flagpoles to be constructed from aluminium and powdercoated black.

Flagpoles to be fitted directly to the building face, above the fascia sign, using fixings that will be appropriate for signage of this size and weight.