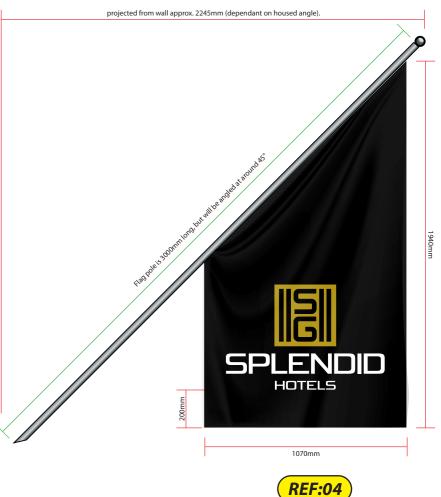

#### 3no.

Non-illuminated flags and flagpoles

Fabric flag with it's own background, matching the corporate image for each flag.
Digitally printed logo onto the main face area.
Doubled up so that each flag will not show it's mirror image through the material.

Flagpoles to be constructed from aluminium and powdercoated black.

Flagpoles to be fitted directly to the building face, above the fascia sign, using fixings that will be appropriate for signage of this size and weight.