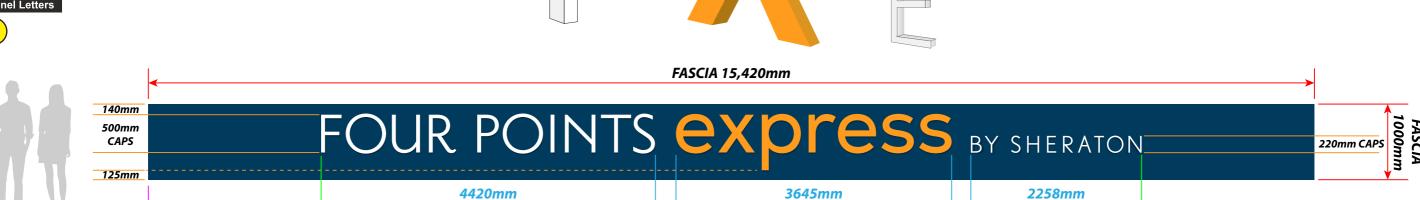

# MAIN FASCIA SIGNAGE - FRONT ELEVATION - QTY 1 Building Channel Letters

2285mm

SIGN ILLUMINATION MOCK-UP

**Channel Letter Specifications:** 

Constructed from aluminium, built up and 80mm deep.
Acrylic faces, decorated with semi translucent vinyls to allow them to illuminated when appropriate.
Letters will be painted on the returns, to match the faces but only the faces will illuminate.
Internally Illuminated by static LEDs.

# FOUR POINTS EXPRESS BY SHERATON

**TOTAL LETTERSET SPAN: 10,850mm** 

CLIENT: FOUR POINTS EXPRESS

JOB TITLE/SITE: EUSTON LONDON

JOB NUMBER: n/O

SCALE: As shown on page @ A3

DATE: 27/08/2024 - r22

SAVED AS: Four Points Express Hotel Euston External Signage Propose