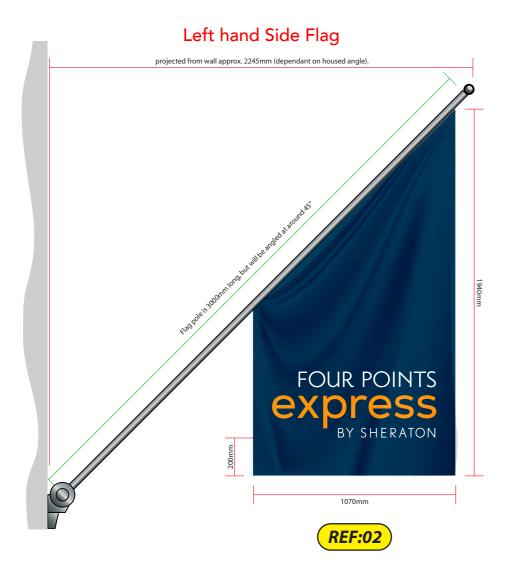

### Right hand Side Flag

#### 3no.

Non-illuminated flags and flagpoles

Fabric flag with it's own background, matching the corporate image for each flag.
Digitally printed logo onto the main face area.
Doubled up so that each flag will not show it's mirror image through the material.

Flagpoles to be constructed from aluminium and powdercoated black.

Flagpoles to be fitted directly to the building face, above the fascia sign, using fixings that will be appropriate for signage of this size and weight.

SCALE - 1:20@A3

CLIENT: FOUR POINTS EXPRESS

JOB TITLE/SITE: EUSTON LONDON

SAVED AS:

JOB NUMBER: n/a
DRAWN BY: SJC
SCALE: As shown on page @ A3
DATE: 27/08/2024-r22

Four Points Express Hotel Euston External Signage Proposal THIS DRAWING IS COPYRIGHT AND MUST NOT BE REPRODUCED WITHOUT PERMISSION.
ALWAYS REFER TO PANTONE/RAL NUMBERS FOR COLOURS AS ALL MONITORS AND PRINTERS WILL HAVE DIFFERENT REPRESENTATIONS