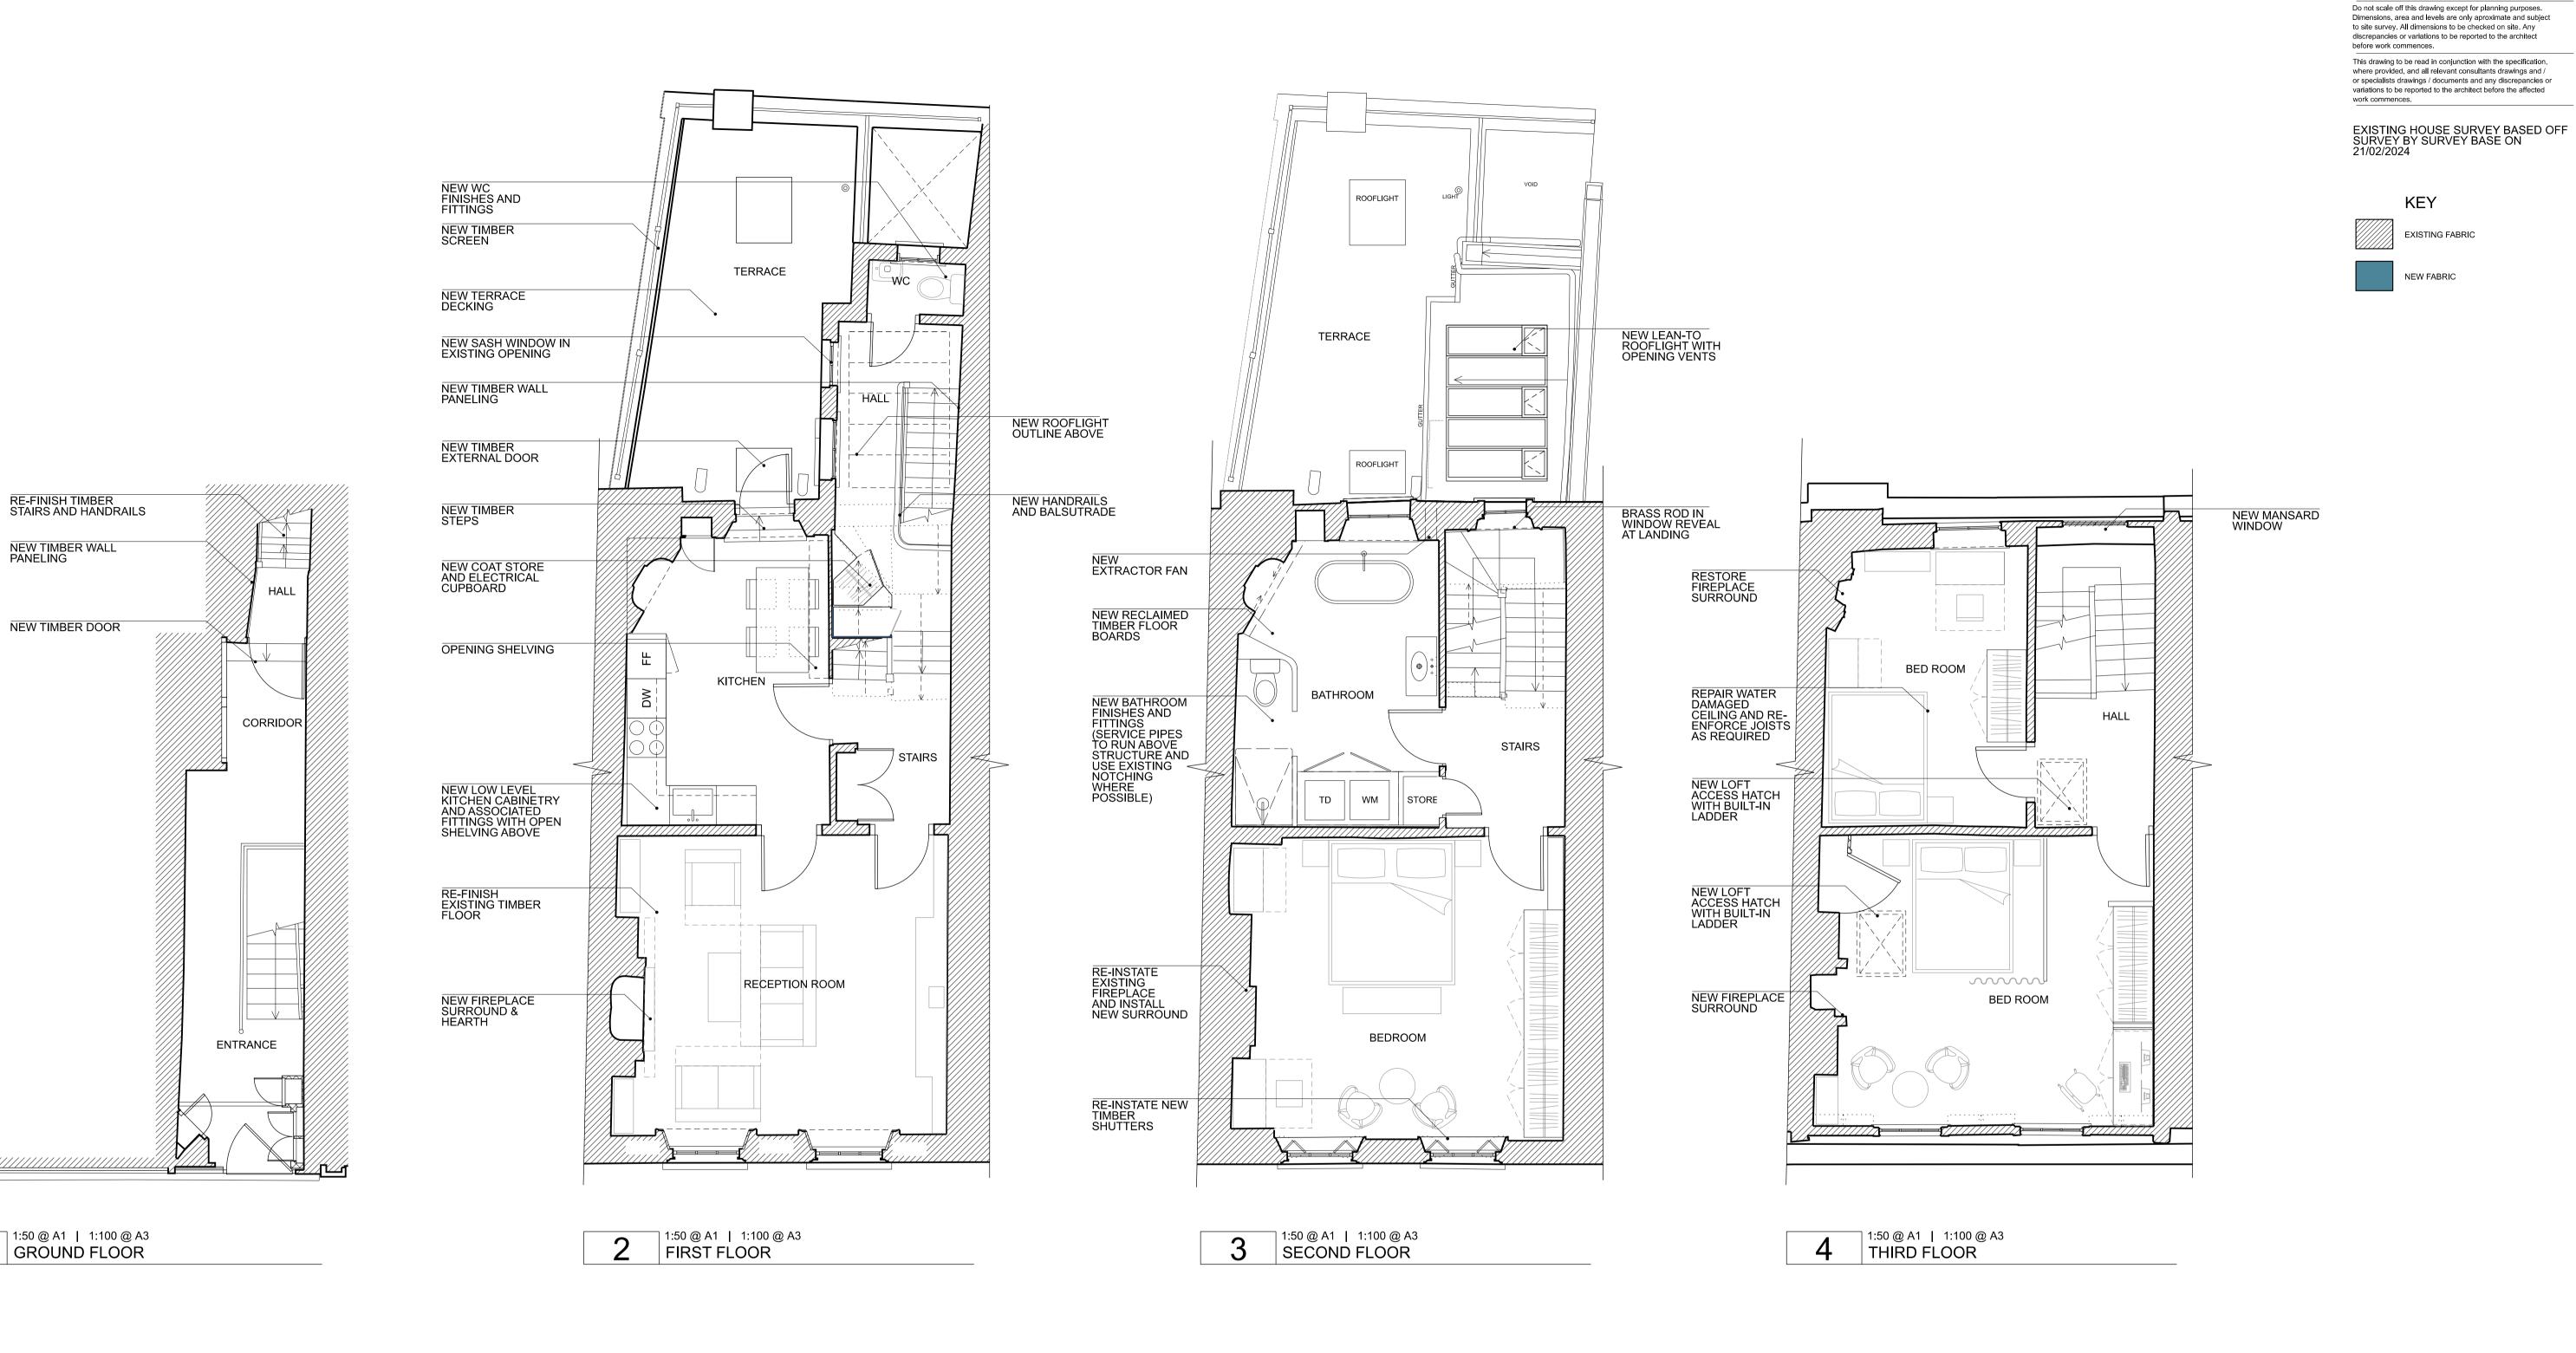

## PROPOSED FLOOR PLANS

| Date        | Drawn  | Check    | Scale 50 @ A1  |         |
|-------------|--------|----------|----------------|---------|
| AUG 2024    | TM     | YK       | Scale 100 @ A3 |         |
| Project No. | Unit / | CI / SFB | Type &         | Revisio |
|             | Block  | Code     | Number         | Letter  |
| Drawing No: | Α      | 10       | 1000           | 00      |