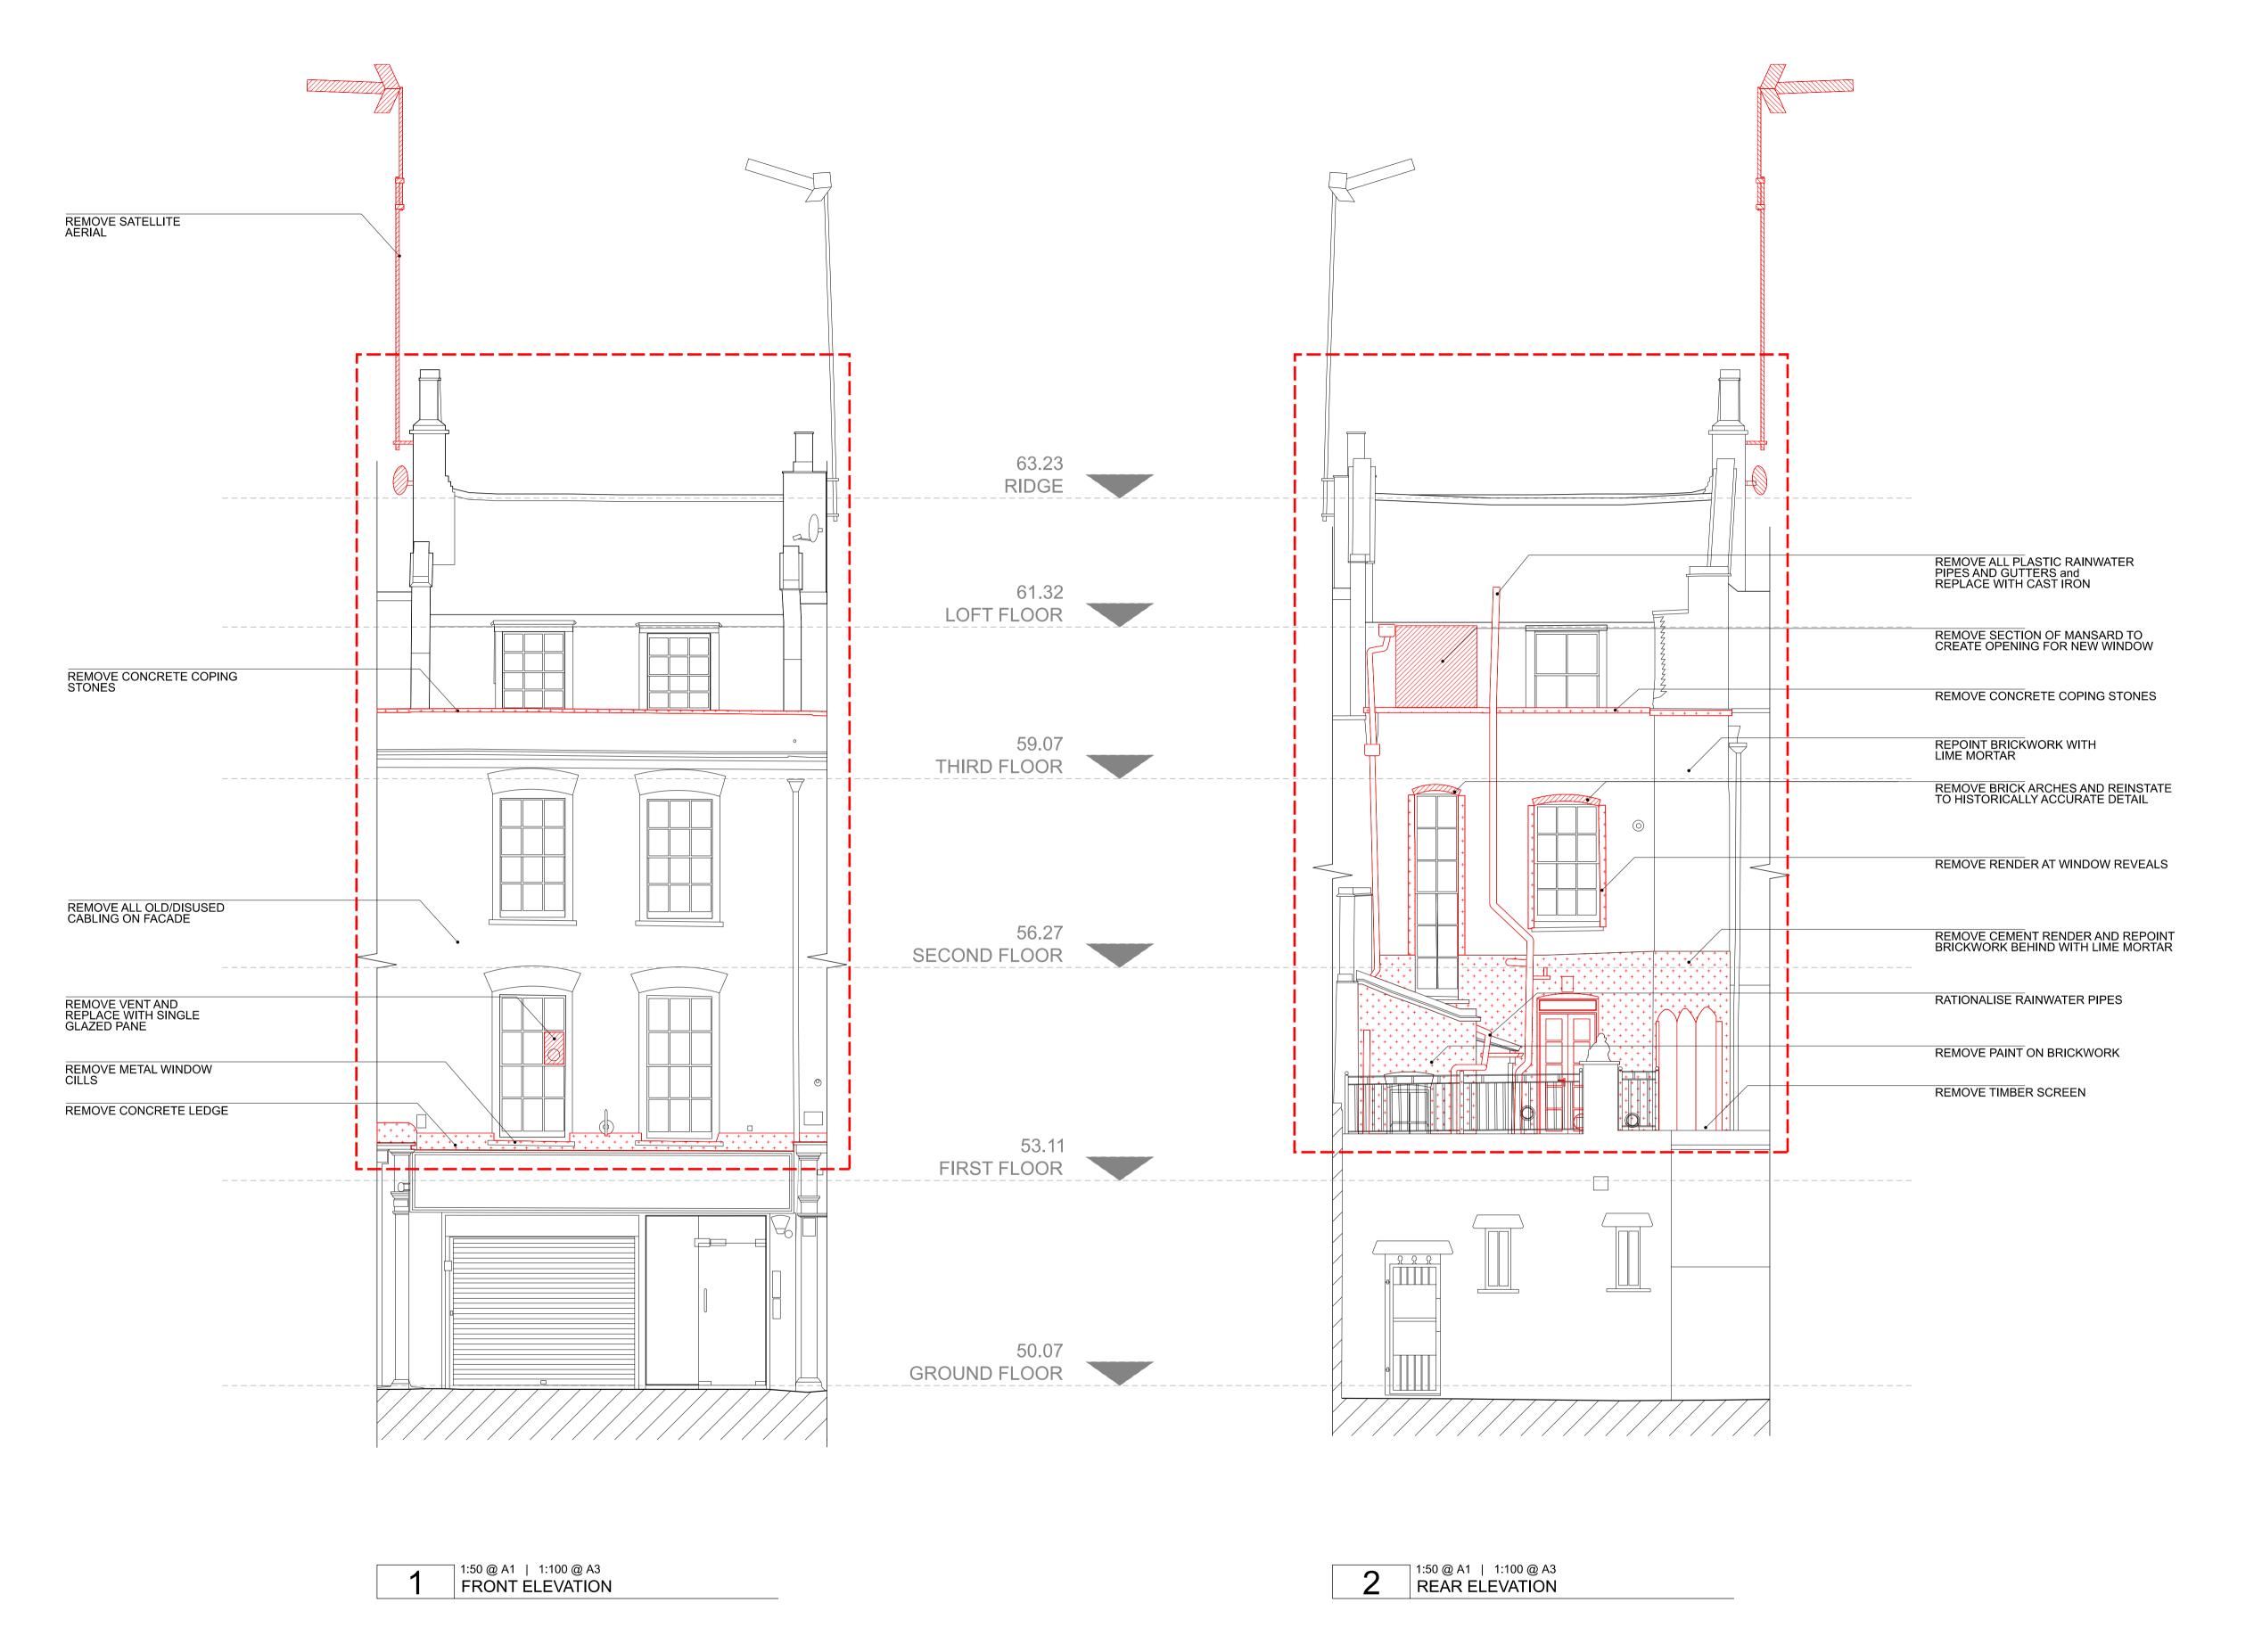

or specialists drawings / documents and any discrepancies or variations to be reported to the architect before the affected

KEY

work commences.

REMOVED FABRIC

REMOVED FINISHES

APPLICATION SITE BOUNDARY

Client / Project: 87 LEATHER LANE, LONDON EC1N 7TS

Drawing Title:
EXISTING EXTERNAL
ELEVATIONS

PLANNING Date Drawn AUG 2024 TM Check Scale XX @ A1 YK Scale XX @ A3 Project No. Unit / CI / SFB Type & Revision Number Letter Drawing No: 0514 A 00 1100 00

> CHRIS DYSON **VECHILECLS**