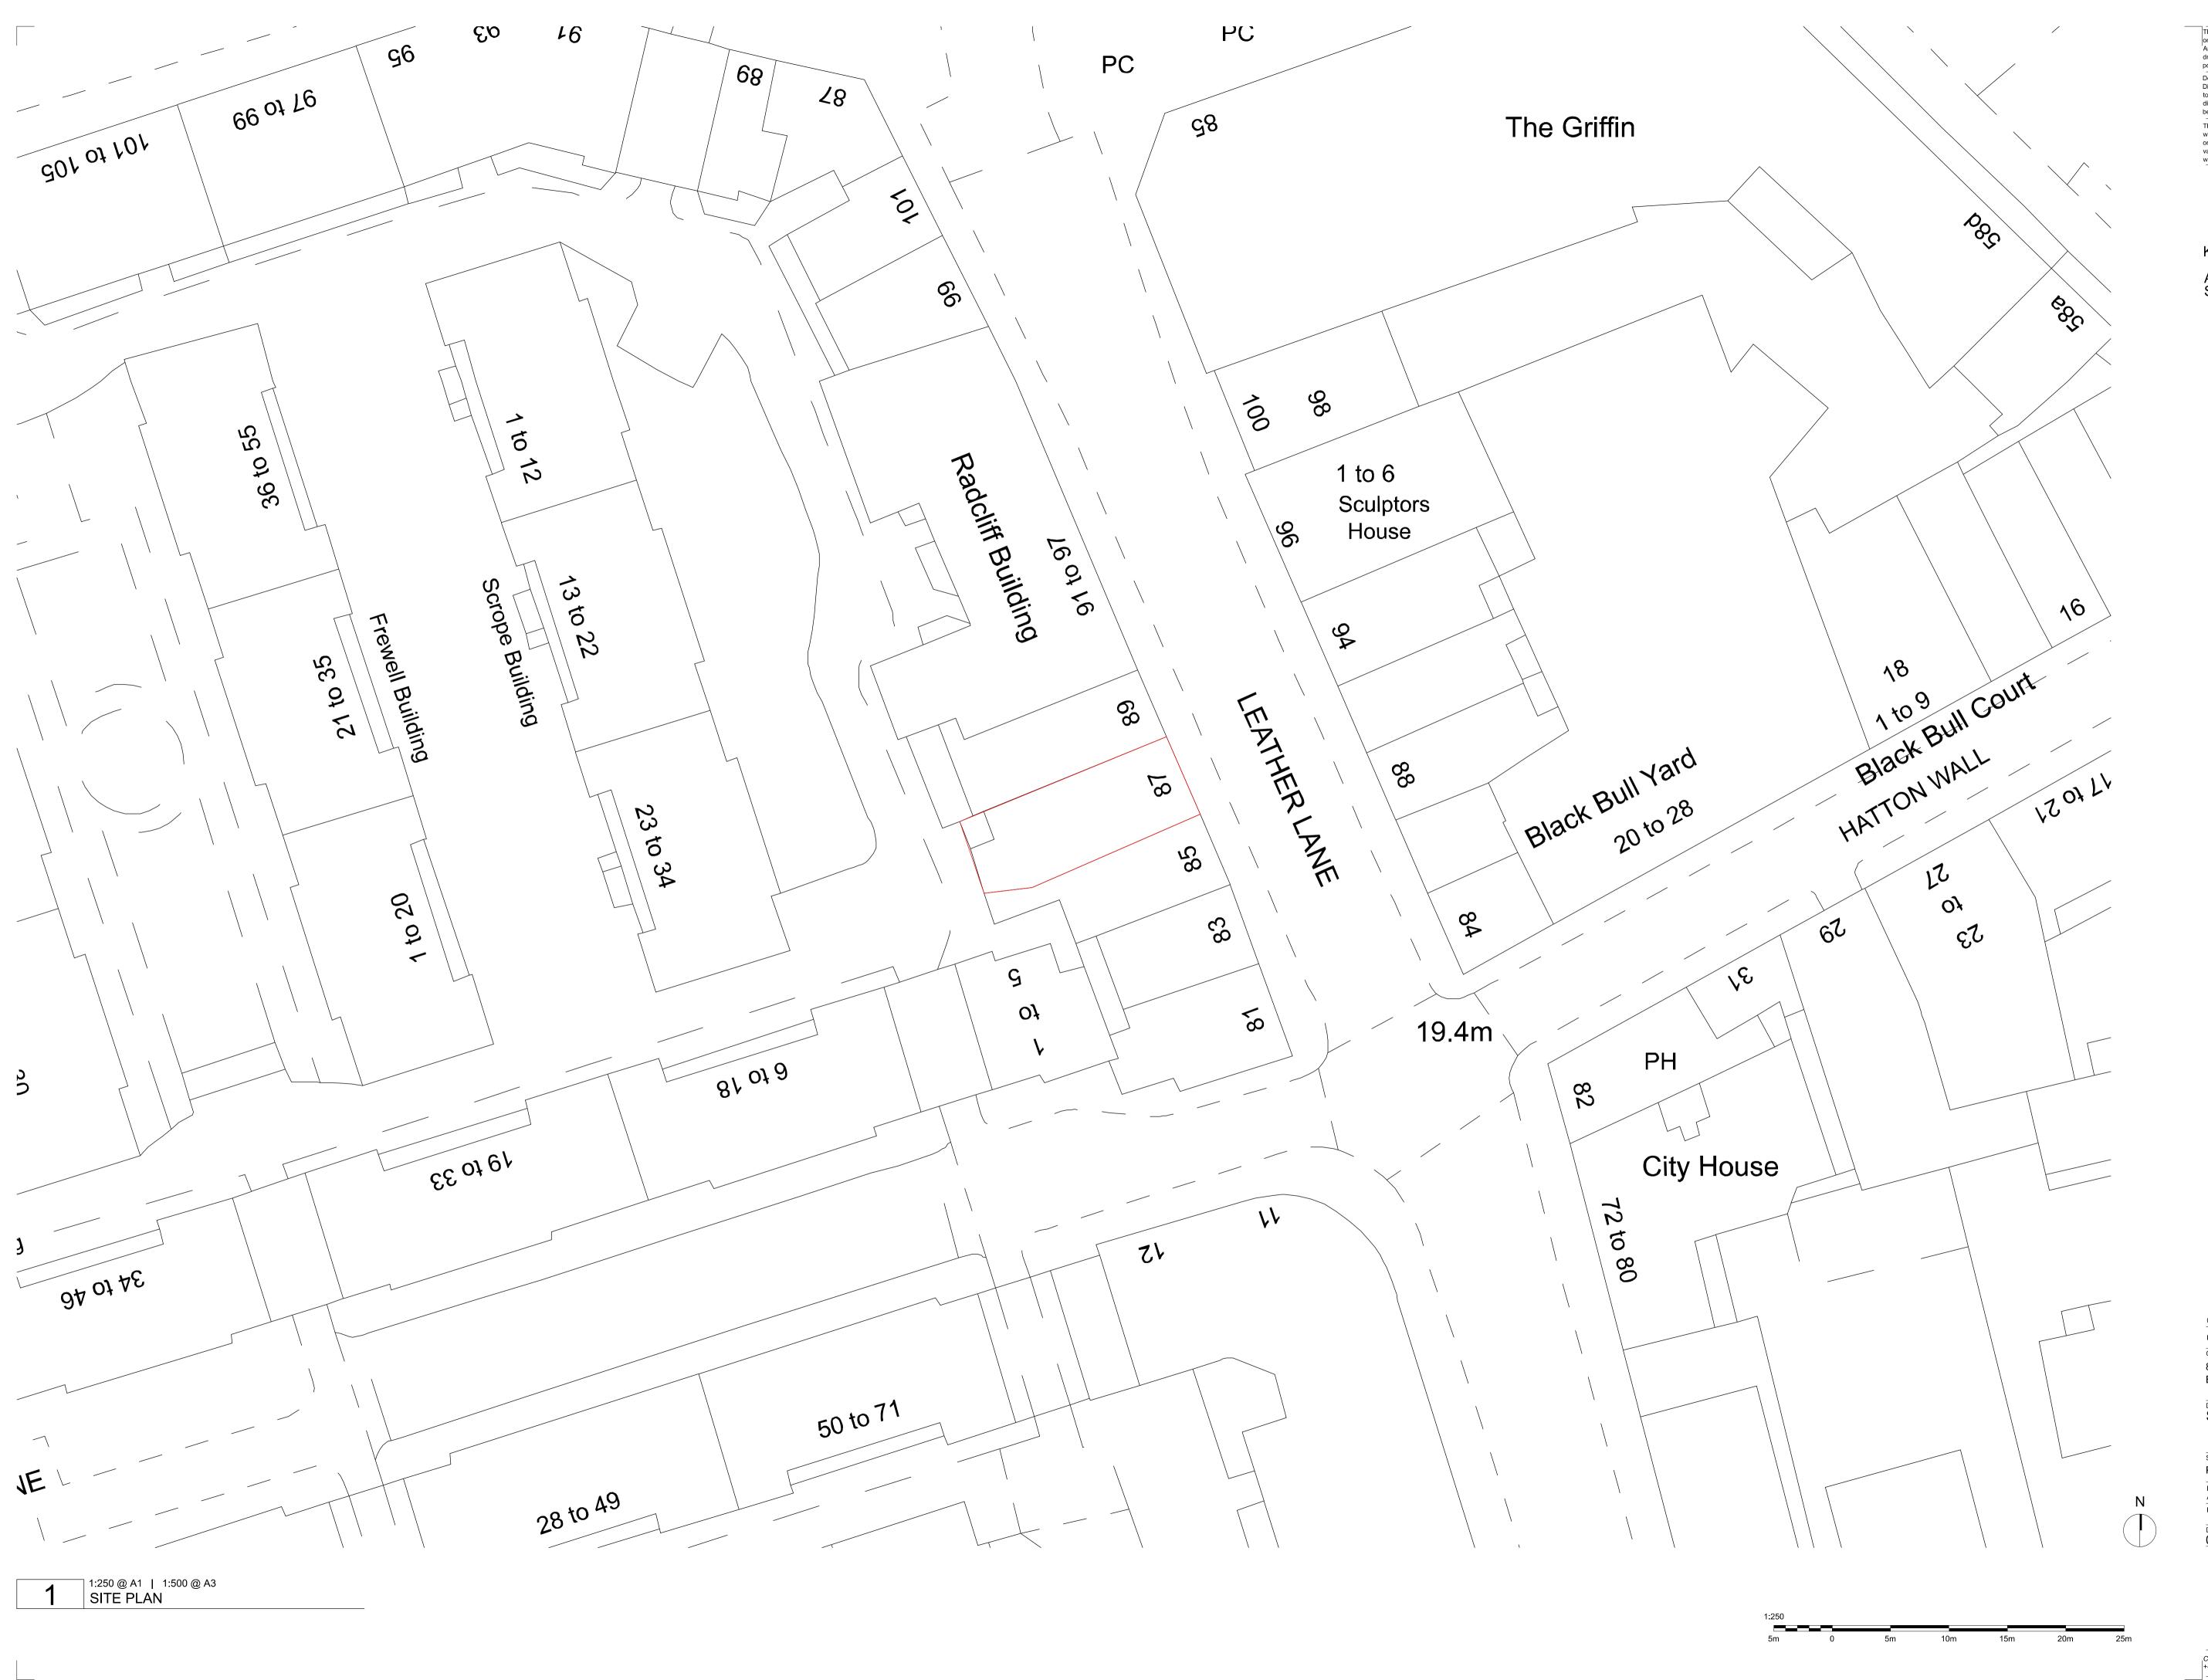

KEY

APPLICATION SITE

00 05.07.2024 PLANNING TM

Rev Date Notes Init.

Client / Project:

87 LEATHER LANE, LONDON
EC1N 7TS

Drawing Title:
SITE PLAN

Status:
PLANNING